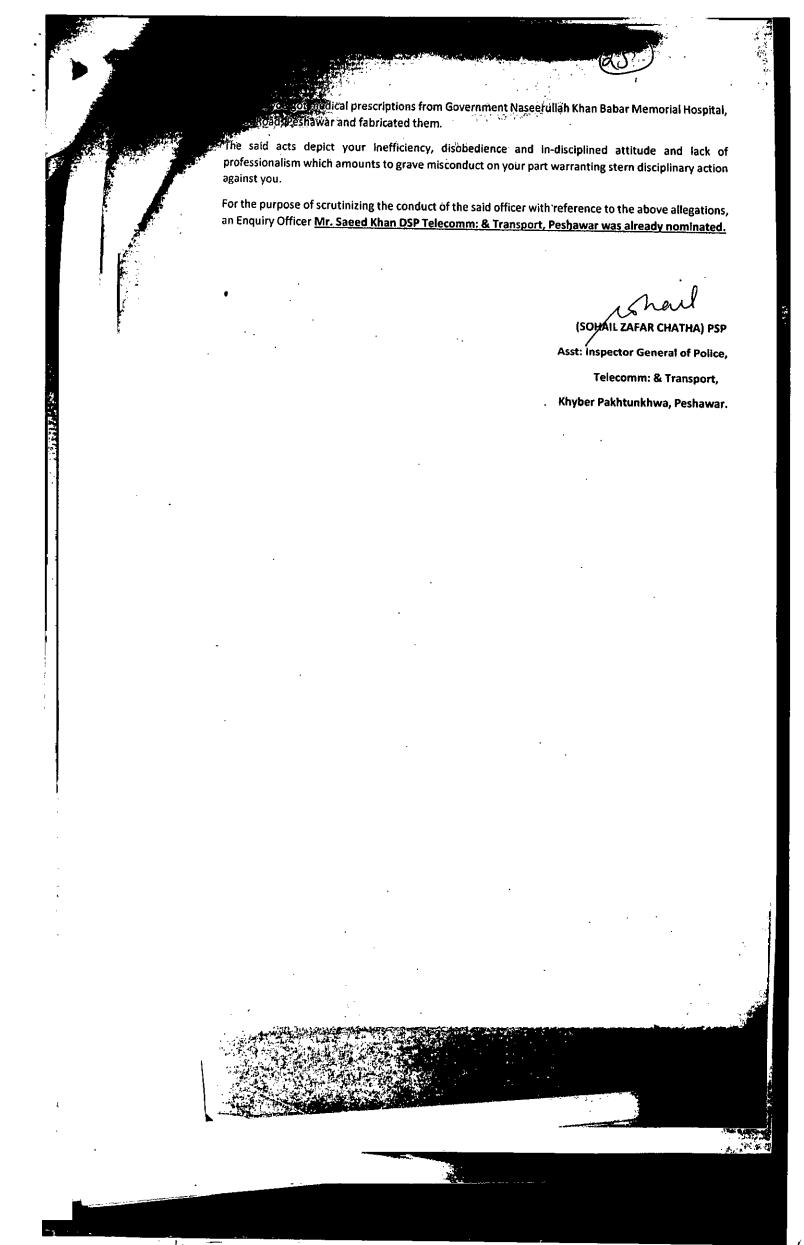

### Respectfully Sheweth:

- That the appellant was serving in Police Department as Naib
   Qasid in Telecommunication and transport KPK. (copy of Appointment order is attached as annexure-A)
- 2. That the appellant was performing his duties to the satisfaction of his high ups but on 5th of September 2021 the appellant fill ill and in this respect two medical prescriptions issued by Government Naseer Ullah Khan Babar memorial hospital, Kohat road Peshawar in which complete bed rest was advised. (Medical documents are attached as Annexure-B)
- 3. That on 23.09.2021 the respondent No.4 issued a show cause notice to the present appellant for remaining absent from duty, and the appellant properly replied on 27.09.2021, and

without hearing and affording opportunity to defend himself straight away refused to hear and issued a charge sheet to the present appellant on 07.10.2021, which also properly replied on 13.10.2021. But on 25.10.2021 without any cogent reason the appellant was informed through order that he has been dismissed / Discharge from service.

(Copies of show cause notice, reply of show cause notice, charge sheet and reply, Dismissal / Discharge order are Annexure- C, D, and E)

4. That the appellant approached to respondent No.5 and filed a departmental representation / mercy petition on 01.11.2021, but without hearing and affording opportunity to defend himself the appellant was kept unheard.