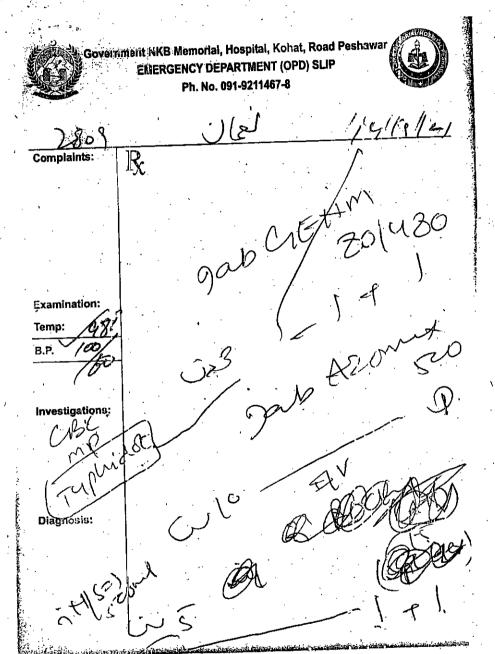

### Respectfully Sheweth:

- That the appellant was serving in Police Department as Naib
   Qasid in Telecommunication and transport KPK. (copy of Appointment order is attached as annexure-A)
- 2. That the appellant was performing his duties to the satisfaction of his high ups but on 5th of September 2021 the appellant fill ill and in this respect two medical prescriptions issued by Government Naseer Ullah Khan Babar memorial hospital, Kohat road Peshawar in which complete bed rest was advised. (Medical documents are attached as Annexure-B)
- 3. That on 23.09.2021 the respondent No.4 issued a show cause notice to the present appellant for remaining absent from duty, and the appellant properly replied on 27.09.2021, and