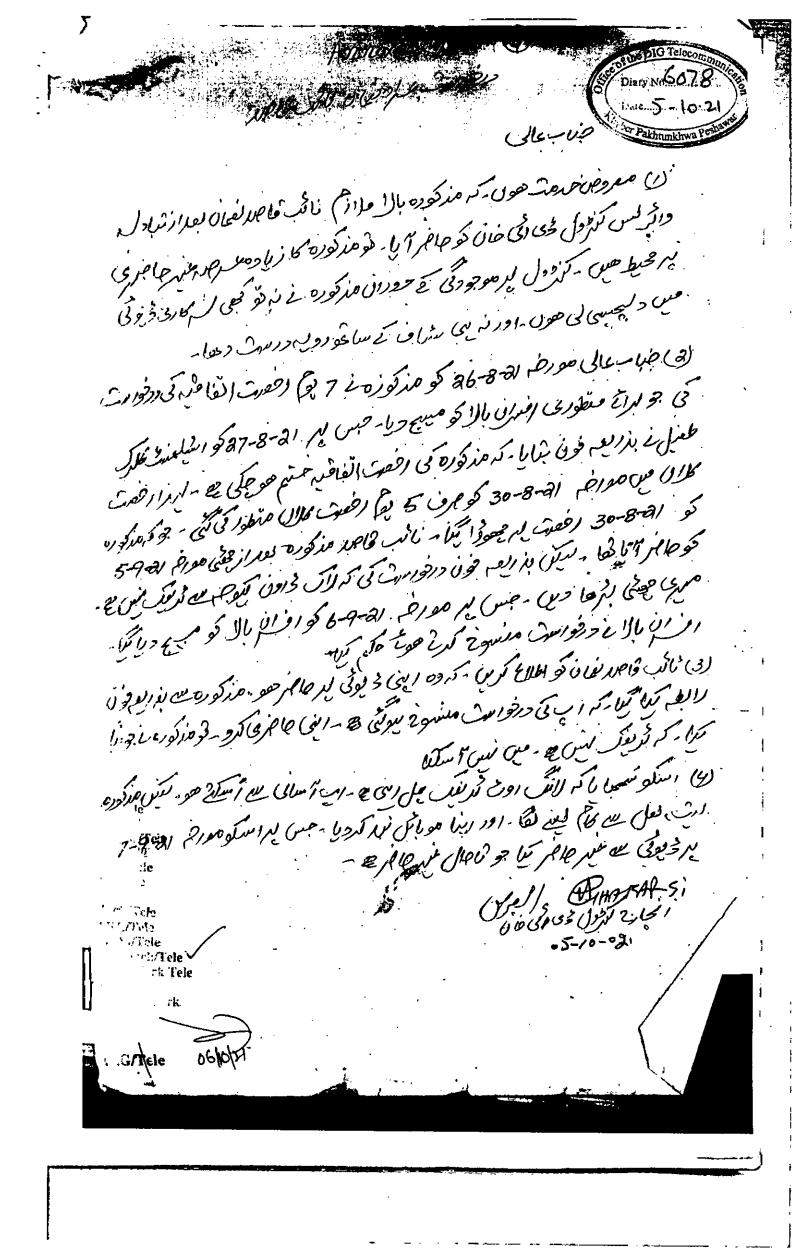

### Respectfully Sheweth:

- That the appellant was serving in Police Department as Naib
   Qasid in Telecommunication and transport KPK. (copy of Appointment order is attached as annexure-A)
- 2. That the appellant was performing his duties to the satisfaction of his high ups but on 5th of September 2021 the appellant fill ill and in this respect two medical prescriptions issued by Government Naseer Ullah Khan Babar memorial hospital, Kohat road Peshawar in which complete bed rest was advised. (Medical documents are attached as Annexure-B)
- 3. That on 23.09.2021 the respondent No.4 issued a show cause notice to the present appellant for remaining absent from duty, and the appellant properly replied on 27.09.2021, and

without hearing and affording opportunity to defend himself straight away refused to hear and issued a charge sheet to the present appellant on 07.10.2021, which also properly replied on 13.10.2021. But on 25.10.2021 without any cogent reason the appellant was informed through order that he has been dismissed / Discharge from service.

(Copies of show cause notice, reply of show cause notice, charge sheet and reply, Dismissal / Discharge order are Annexure- C, D, and E)

4. That the appellant approached to respondent No.5 and filed a departmental representation / mercy petition on 01.11.2021, but without hearing and affording opportunity to defend himself the appellant was kept unheard.