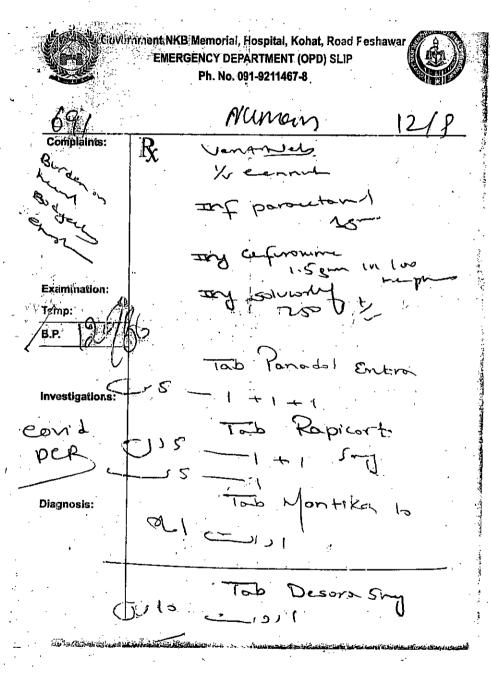

### Respectfully Sheweth:

- That the appellant was serving in Police Department as Naib
   Qasid in Telecommunication and transport KPK. (copy of Appointment order is attached as annexure-A)
- 2. That the appellant was performing his duties to the satisfaction of his high ups but on 5th of September 2021 the appellant fill ill and in this respect two medical prescriptions issued by Government Naseer Ullah Khan Babar memorial hospital, Kohat road Peshawar in which complete bed rest was advised. (Medical documents are attached as Annexure-B)
- 3. That on 23.09.2021 the respondent No.4 issued a show cause notice to the present appellant for remaining absent from duty, and the appellant properly replied on 27.09.2021, and