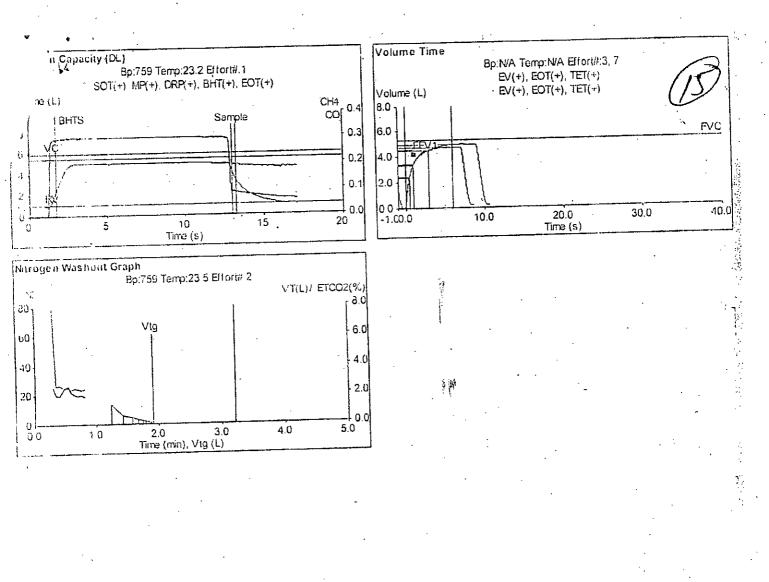

# Spirometry:

|                      | Predicted Mean | Pred. Min. (L.L.N.) | Pre Orug | % Predicted  | Post Drug                    | % Predicted | %Change                               |
|----------------------|----------------|---------------------|----------|--------------|------------------------------|-------------|---------------------------------------|
| FVC                  | 5 24           | > 4.34              | 4 94     | 94           | 4.71                         | 90          | -5 \                                  |
| FEV1                 | 4.23           | > 3,48              | 3.39 <   | 80           | 3.36 <                       | 79 <        | <b>- 1</b>                            |
| VCmax                | 5.24           | > 4 34              | 4,94     | 94           | 4.94                         | 91          | · · · · · · · · · · · · · · · · · · · |
| FEV1/FVC             | 81             | > 72                | 69 <     | · 84         | 71 <                         | 88          |                                       |
| FEV1/VCmax           | 81             | > 72                | 69 <     | 84           | 68 <                         | 84          | -1                                    |
| Peak Flow            | 10.45          | > 8 08              | 7.23 <   | 69 <         | 5 70 <                       | 55 <        | -21                                   |
| FEF25-75%            | 4.40           | > 2.77              | 2.27 <   | 52 <         | 2.55 <                       | 58 <        | 12                                    |
| FEF50/FIF50          | 100            | 80 - 120            | 51 <     | 51,<         | 55 <                         | 55 <        | 8                                     |
| Drug Name            |                |                     |          |              | SALBUTAMOL                   |             |                                       |
| Drug Date            | <u></u>        |                     |          |              | 5/3/2023 · ·                 | •           |                                       |
| Drug Time            |                |                     | ·        |              | 10:56 AN                     |             |                                       |
| Acceptable Efforts   |                |                     | 3.       |              | 1814 - T. Set 3.1            |             |                                       |
| Reproducible Elforts |                | <u> </u>            | 2        | 613          | 2                            |             | i                                     |
| Quality Grade        |                |                     | B.,      | Test ( 1 ) ( | 1982 (S. 11) (S. 18) (B. 13) |             | 的时代。                                  |

# Nitrogen Washout:

| an ogen i      | Pred     |            | Patie     | nt Value  | % Predicte  | ed Fig   | ow Volur         | ne Loop | ł            | i.     | V                 |              |
|----------------|----------|------------|-----------|-----------|-------------|----------|------------------|---------|--------------|--------|-------------------|--------------|
| RC             |          | 3.21       |           | 3.94      | 12          | 3 >      |                  | Elfort# |              | 1      | Pre Dru           |              |
|                |          | 174        | <u></u>   | 2 30      |             | 12 > Fic | sw (L/s)         |         |              |        | Volume (L)        |              |
| ₹∨             |          | 6,98       | ┨─────    | 7.00      |             | 1        | <sup>6.0</sup> ן |         |              |        | ן <sup>ום.ם</sup> |              |
| TLC            |          | 25         | +         | 33        |             | 32 >     |                  |         |              |        |                   |              |
| RVITLC         |          | 5.24       | <u>  </u> | 4.70      |             |          | 2.0              |         | PEF          | -      |                   |              |
| svc            |          | 3.77       |           | 3.06      |             | 31       |                  |         |              | -      | 80                |              |
| C              | <u> </u> |            |           | 1.64      |             |          | 8.0              | < <     |              |        |                   | *            |
| ERV            |          | 1.47       |           | 72.12     |             |          | "h               |         |              |        | 6.9               | 8 .          |
| FEV1/SVC N2    |          | 80.79      | · · · -   |           |             | <u></u>  |                  | / /     |              |        |                   |              |
| FVC/SVC N2     |          | 100.00     |           | 105.25    | 105.        | 25       | 4.0 🖌            | N I     | $\mathbf{X}$ |        | 6.0               |              |
| Washout Time   |          |            | ŀ         | 0.81      |             | <u>.</u> |                  |         | $\mathbf{X}$ |        |                   |              |
| Duration       |          |            |           | 86.61     |             |          | 0.0              |         |              | - I    |                   |              |
| Diffusion      | Capa     | acity:     |           |           |             |          |                  | 1 Linge | 8            | 3.0    |                   |              |
|                |          | Predic     | te d      | Patient V | alue % Pred | icte d   | 40               | -1      | ))           |        | 40                |              |
| DLCO           |          |            | 37 66     | 28.6      | 6           | 76 <     | -40] 1           | ~       |              |        |                   | 2            |
| DLCO Hb        |          | ··· ·· · · | 37.66     | 30.6      | 4           | 81       |                  | ĩ       |              |        |                   | $\otimes$    |
| VA             |          |            | 6.81      | 6.0       | 2           | 88       | -8.0             | -       |              |        |                   | $\otimes$    |
| DVA            | i        |            | 5.53      | 4.7       | 7           | 86       |                  |         |              |        | 2.0 🞗             | 월            |
| D/VA Hb        |          |            | 5.53      | 5.1       | 0           | 92       | 12.0             | -       |              |        |                   | SI I         |
| Hgb            |          |            |           | 12.5      | 0           | · · ·    |                  | : 5     |              |        |                   |              |
| Acceptable Ef  | orts     |            |           |           | 2           |          | 16.0             | I       |              |        | 0.0               |              |
| Reproducible 6 |          |            |           |           | 2           |          |                  | Vol     | lume (L)     |        | Pre               | 2 <b>d</b> . |
| Quality Grade  |          |            |           | 1         | В           |          | Neur             | പന്ന    | scular:      |        |                   |              |
| Maximun        | n Voli   | untar      | ý Ve      | ntilatio  | on:         |          |                  |         | Predicted    | Patier | nt Value          | % Predicted  |
| 1              | Predi    |            |           | nt Value  | % Predic    | ted      | MIP              |         | -108.01      |        |                   | <u>+</u>     |
| i              |          |            |           |           |             |          |                  | 1       |              |        |                   |              |

## Interpretation:

Possible EARLY OBSTRUCTIVE PULMONARY IMPAIRMENT. This is suggested by the reduced FEF25-75 with a normal FVC and FEV1. This finding can be due to a mild degree of a small airway disease and/or the earliest stages of emphysema. This may be reversible in nature, therefore, REPEAT TESTING FOLLOWING BRONCHODILATOR ADMINISTRATION IS RECOMMENDED.

The diffusing capacity test results are adjusted to account for the actual hemoglobin present. NORMAL DIFFUSING CAPACITY. This is indicated by the finding of normal values for both the diffusing capacity (DsbHb) and the

diffusing capacity in relation to the lung volume (D/VAsbHb).

Bronchodilator therapy was administered followed by repeat spirometric testing. Post-bronchodilator testing failed to demonstrate a significant change in FVC, FEV1, or FEF25-75%. This indicates that this patient may not benefit from continued bronchodilator therapy. This interpretation is valid only upon physician review and signature.