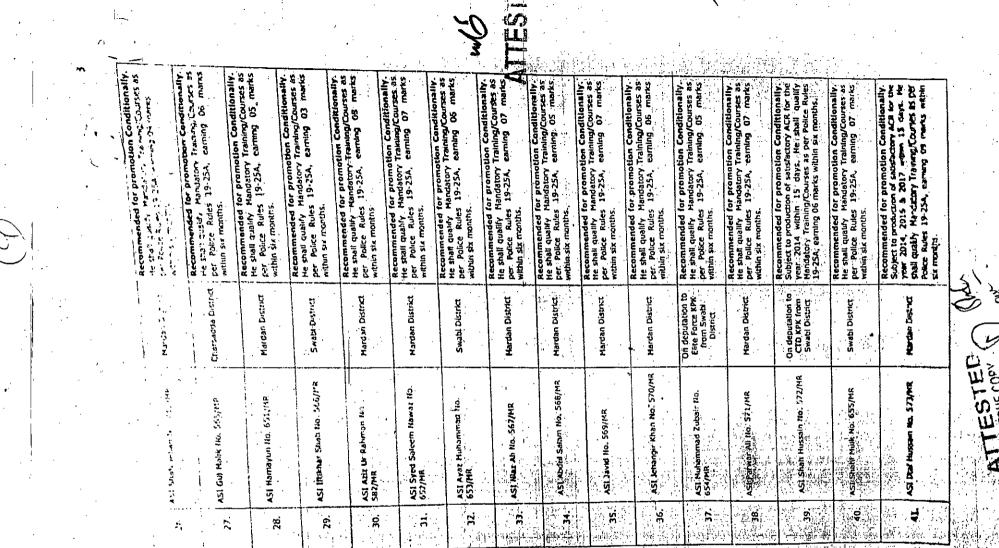

#### Memo:

Consequent upon recommendation by the Departmental Promotion Committee held in this office on 22.01.2019, the following confirmed ASIs/on list "E" of Mardan Region have been considered suitable for promotion as Offg: Sis in (BPS-14) subject to the condition lay down against each:-

| S.No. | Name & Rank                            | Place of<br>—Posting | Decision                                                                                                                                                                            |
|-------|----------------------------------------|----------------------|-------------------------------------------------------------------------------------------------------------------------------------------------------------------------------------|
| 1.    | ASI Haroon Khan No. 173/MR             | Swabi District       | Recommended for promotion Conditional<br>subject to Court Decision. He shall qualit<br>Mandatory Training/Courses as per Police Rule<br>19-26A; earning 07 marks within six months. |
| 2.    | PASI Syed Bahramand Shah<br>No. 309/MR | Charsadda District   | Recommended for promotion Conditionally<br>He shall qualify Mandatory Training/Courses a<br>per Police Rules 19-25A, earning 02 marks with<br>the months.                           |
| 3.    | PASI Aman Ullah No. 310/MR             | Swabi Dístrict       | Recommended for promotion Conditionally<br>He shall qualify Mandatory Training/Courses a<br>per Police Rules 19-25A, earning 07 marks within<br>six months.                         |
| 4.    | PASI Sadique Akbar No.<br>308/MR       | Swabi District       | Recommended for promotion Conditionally<br>He shall qualify Mandatory Training/Courses a<br>per Police Rules 19-25A, earning 07 marks within<br>six months.                         |
| 5.    | PASI Humair Hussain No.<br>305/MR      | Mardan District      | Recommended for promotion Conditionally<br>He shall qualify Mandatory Training/Courses a<br>per Police Rules 19-25A, earning 04 marks with<br>six months.                           |
| 6.    | PASI Bismillah Jan No. 312/MR          | Swabi District       | Recommended for promotion Conditionally<br>He shall qualify Mandatory Training/Courses a<br>per Police Rules 19-25A, earning 05 marks with<br>six months.                           |
| 7.    | PASI Hidayat ULlah No. 306/MR          | Charsadda District   | Recommended for promotion Conditionally<br>He shall qualify Mandatory Training/Courses a<br>per Police Rules 19-25A, earning 04 marks with<br>six months.                           |
| 8.    | PASI Shabbir Ahmad No<br>315/MR        | Mardan District      | Recommended for promotion Conditionalt<br>He shall qualify Mandatory Training/Courses a<br>per Police Rules 19-25A, earning 04 marks with<br>six months.                            |