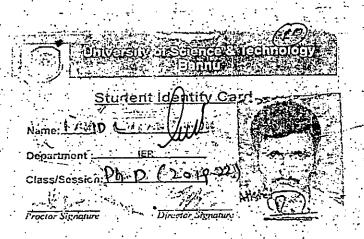

Addresses of parties given above are correct and sufficient Notice: for the purpose of service (free!

Respected Sir:-

The Appellant humbly submits as under:-

- That the appellant belongs to a renown family of District Bannu and is serving as SS (BIO) BPS-18, Personal #00478907 in Elementary & Secondary Education Department Khyber Pakhtunkhwa and is posted as such in Govt. Higher Secondary School Nurar Bannu. (Copy of service card of the appellant is mark A)
- That the appellant is highly qualified having Master, M.PHIL degrees in the relevant field and currently the Student of PHD completed his course work and thesis only the defense and viva are pending. (Copies of educational records of the appellant are mark B)
- 3. That the appellant was serving in the Govt Higher Secondary School Ismail Khel Bannu since round about 50 days and it was on 21-02-2023 that the appellant was transferred by respondent No.2 on political ground, illegally and malafidly from Govt. Higher Secondary School Ismail Khel Bannu to Govt. Higher Secondary School Nurar Bannu vide impugned