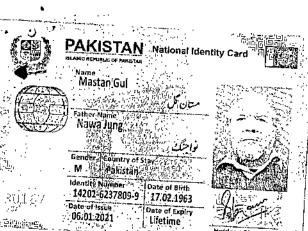

DEPONENT:

CNICham-6237809-9
CELL NO: 03/19550303

Identified By:

SAAD-UL- MABOOD KHATTAK

Advocate, Peshawar.

Mexike

مَّشده كار دُملنے پر قریبی لیٹر مکس میں ڈال دیں

| Father Name:   | Nawa Jang                                   |
|----------------|---------------------------------------------|
| CNIC #:        | 14201 - 6237809 - 9                         |
| Date of Birth: | 17 - 02 = 1963 Date of Apptt: 12 - 02 - 198 |
| Qualification: | Marerio in a little of the second           |
| Contact #:     | 0\$15-7119977                               |
| Address:       | V & P/O Makori Tehsii Sanda Daud Shah Karak |
| Office #:      | 0922-9260268                                |
| Blood Group:   | B +ve                                       |
| id Mark;       | Wound Mark on Left Knee                     |