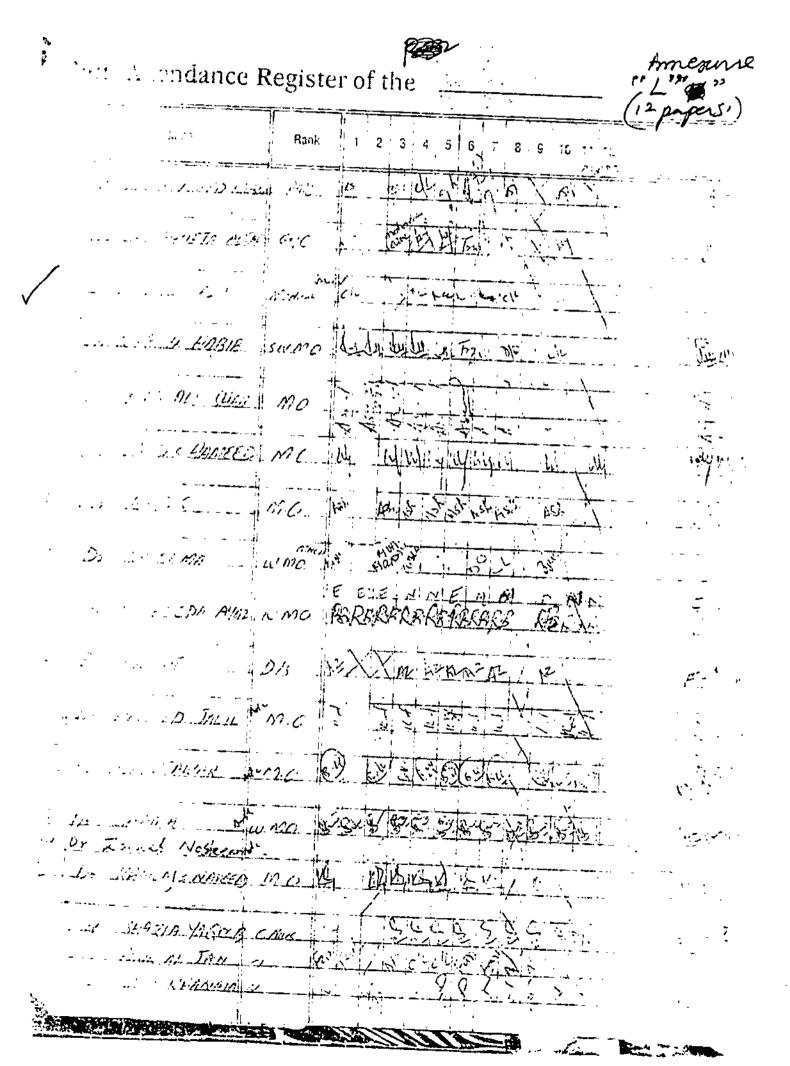

service is concerned it is obvious from the record available that the respondents transferred Dr.Rashid Ali & Dr.Raheed Jadoon from R.H.C Havelian to Abbottabad without considering tenure and time period of their services. (Copies of the attendance sheet of one Mr.Dr.Rashid Ali Medical Specialist is attached as Annexure "(")