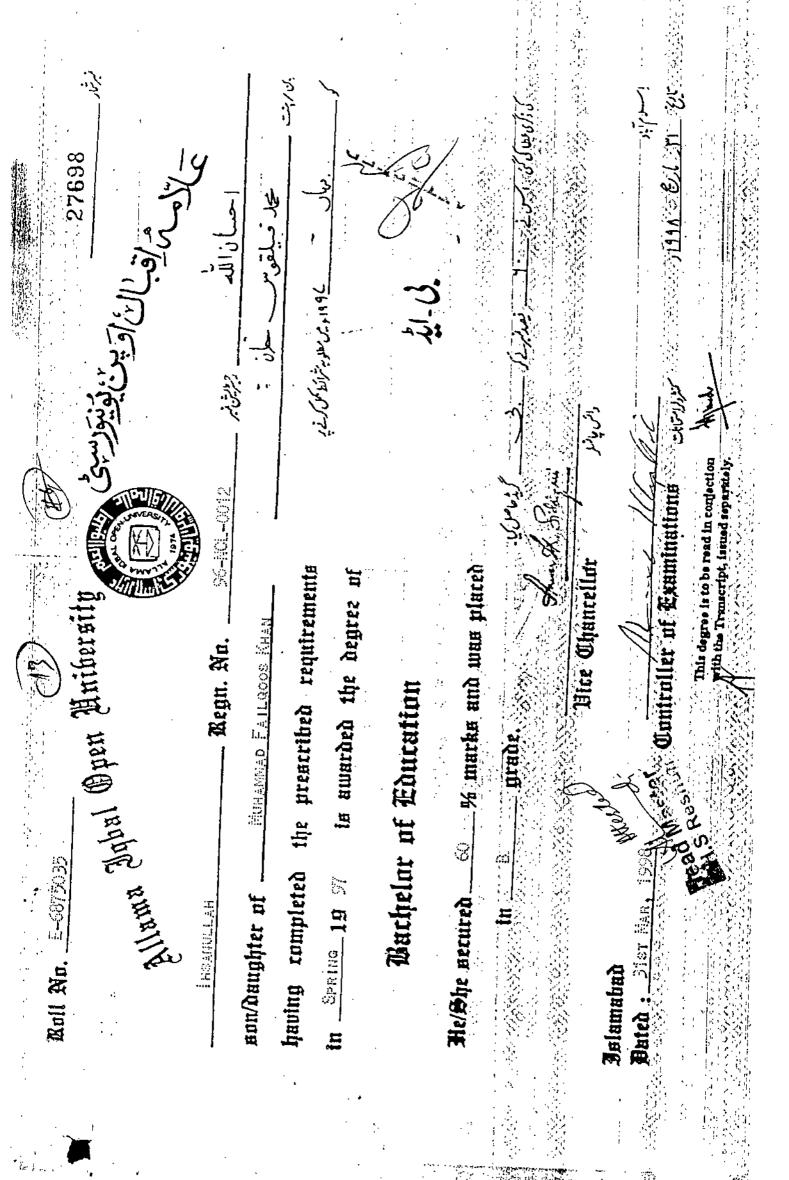

### UNIVERSITY OF PESHAWAR (PAKISTAN)

No. 030439

### Detailed marks certificate

B.Sc Part-II Examination 1991 (Annual/Supplementary)

Mr/Ms. Ihsanullah

**Roll No. 21219** 

The candidate secured the following marks and has been placed in Second Division.

| SUBJECTS             | M       | 1 A        | R K S                        |
|----------------------|---------|------------|------------------------------|
| ,                    | 0       | B T A      | A I N E D                    |
|                      | MZXIMUM | In Figures | In Words                     |
| Botany               | 75      | 38         | Thirty Eight                 |
| Zoology              | 75      | 28         | Twenty Eight                 |
| Geography            | 75      | 35         | Thirty Five                  |
| Pakistan Study       | 40      | 22         | Twenty Two                   |
| B.Sc Part-I (Result) | 285     | 134        | One Hundred & Thirty<br>Four |
|                      | 550     | 257        | Two Hundred & Fifty<br>Seven |

The Examination was taken as a whole / In Parts

Date 24-07-1998

Controller of Examinations. University of Peshawar