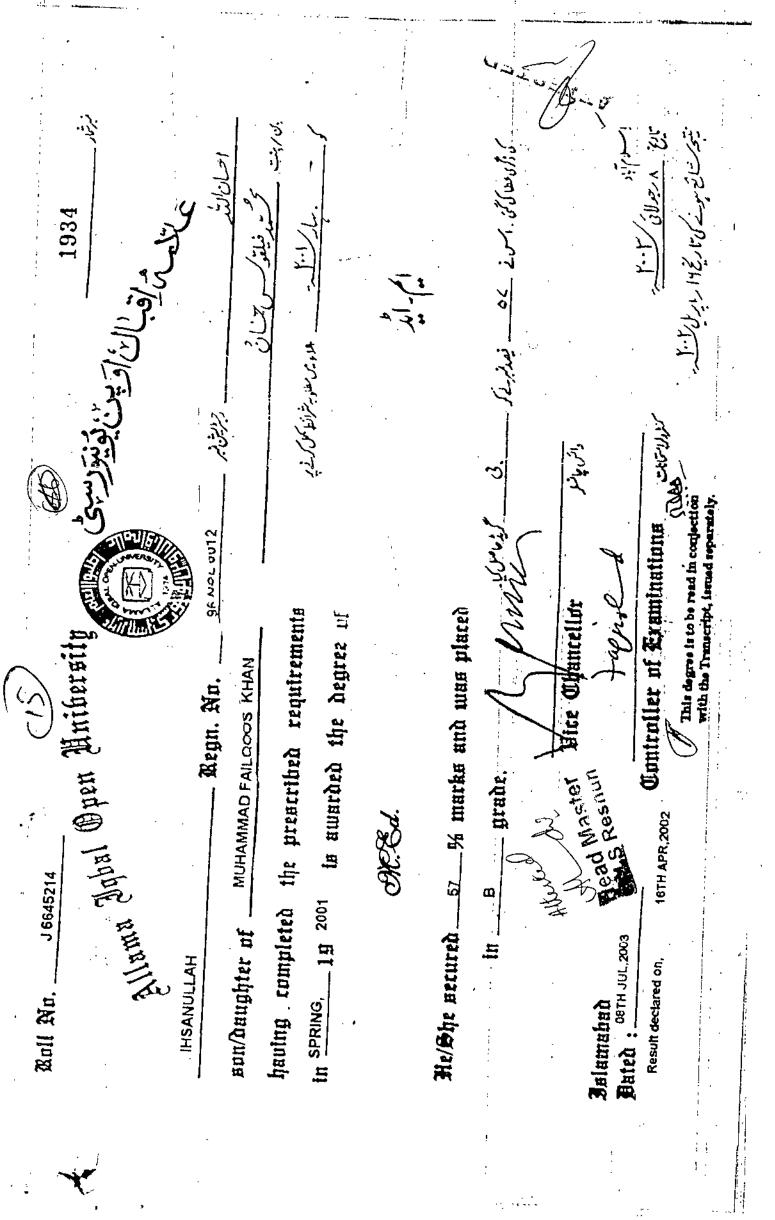

# Anibersity of Peshawar

(Bakistan)

\$1551011 ANNUAL 1998

DISTRICT CHITRAL

field in section derice, 1999 section

is this day admitted by the Aniversity of Pesham having passed the prescribed examinatic SON OF MANAMAD FAILGOOS ( AII) & STIIDE

to the Degree of

# Master of Arts

The Subject of Examitation being islaminar

The Examination was taken as a whole / in parts

Countersigned

Vice-Chancellor

Registration No. 89-01-670 Serial Nº 025892

Roll Ho.

Regult declared on September 13.

(Copy of Original Degree along with DMC is annexed as Annexure "A")

2. That in the year, 1995 the appellant passed professional Course for Certified Teacher (CT-General) from Government Elementary College Chitral. Furthermore the appellant also possess his professional Degree of Bachelor of Education (B Ed ) and Master of Education (M.Ed) granted by Allama Iqbal Open University Islamabad beside Master of Arts (M.A) granted by University of Peshawar.