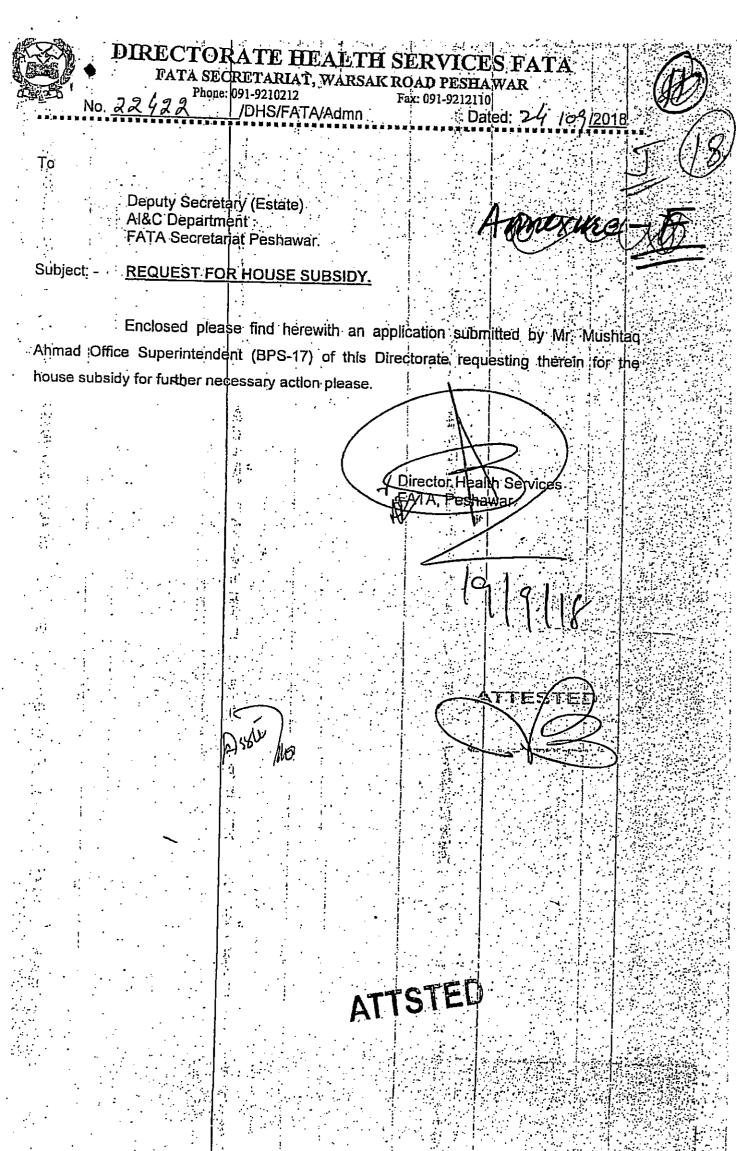

### DIRECTORATE OF HEALTH SERVICES FATA

FATA SECRETARIAT WARSAK ROAD PESHAWAR

PH#091-9210212

EAX # 091-9212110

Consequent upon his arrival in this Directorate on 27-9-2017, in compliance to Provincial Health Department Notification No. SOH-III/3-5/2017 dated 25-9-2017, Mr. Mushtaq Ahmad Office Superintendent (BS-17), is hereby posted against the vacant post of Office Superintendent at AHQ Hospital Parachinar in the interest of public service w.e from his date of arrival in this Directorate.

-- /--

Director Health Services, FATA, Peshawar.

No/9030-35/DHS/FATA/Admin

Dated <u>06</u> / 10 / 2017

Copy forwarded to the:-

1. Director General Health Services Khyber Pakhtunkhwa Peshawar.

2. Deputy Director (Admin) DHS FATA.

3. Medical Superintendent AHQ Hospital Parachinar.

4. Agency Accounts Officer Kurram Agency.

5. PS to Secretary Health, Khyber Pakhtunkhwa Peshawar.

Officer concerned.For information and further necessary action.