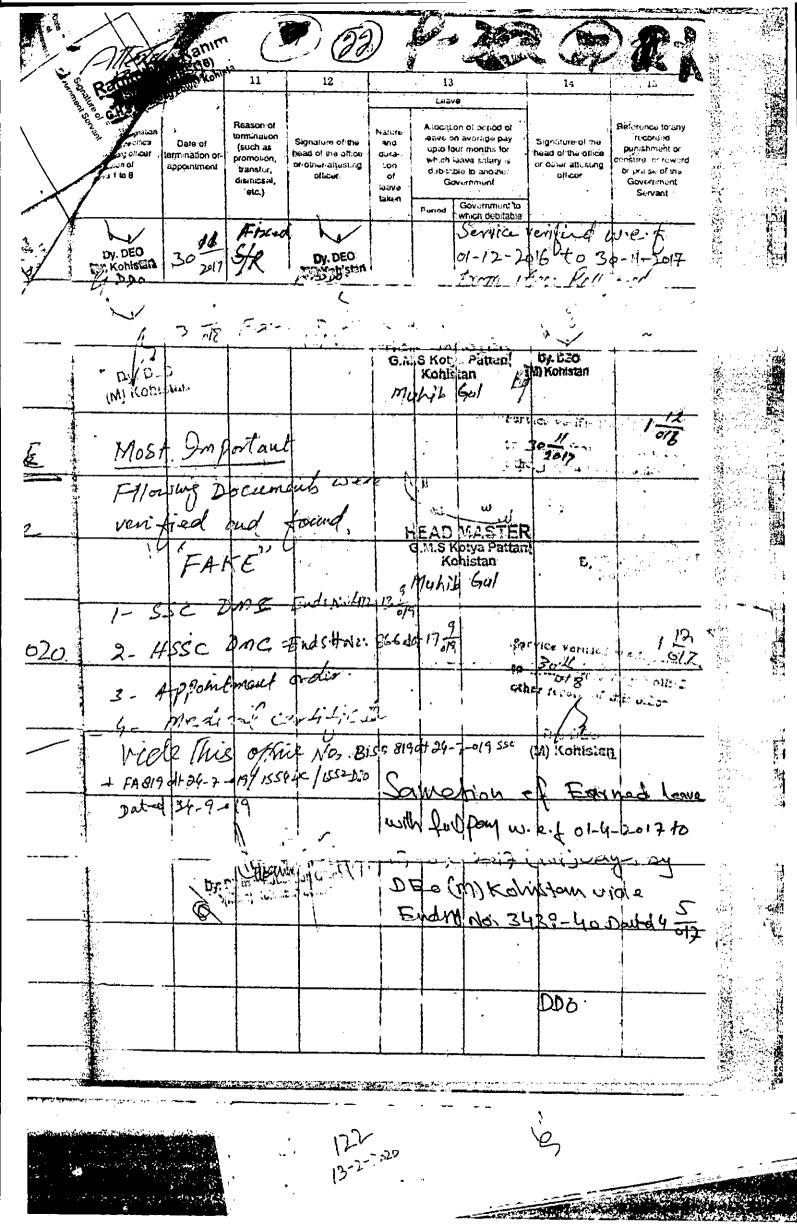

2) That the Para No.2 is incorrect, strongly denied with the facts that as per record of his service book at page No. 5. He was appointed at GMS Bar Bela Jalkot 13-08-2007 and source-I was verified by DAO Kohistan for activation of his pay on 21-10-2011 after a period of more than 04 years after his appointment is unjustified. (Service Book Pages are Annexed as Annexure G).

It is worth mentioning here that the appellant was appointed on 13-08-2007 while the record of his medical certificate available in his service book shows that the medical report was signed by concerned DHO on 23-11-1999 about 08 Years prior to his appointment and original also not found on the record as well as in the DHO Office (Medical certificate is annexed as annexure H)

#### Finding:

The sqrutiny of the relevant record led the undersigned to the following findings.

- 1. Mr Fazal Wahid S/O Abduli Hai was appointed by District Coordination Officer Kohistan at Dassu as DM BPS 09 at Govt: Middle school Bar Bela Kohistan upper vide No 7824-30 dated 13.8.2007 (Annex -III)
- 2. As per entries on Page No.2 (Annex-IV) and Page No.3 (Annex-V) in the service book of the teacher the date of birth of the teacher is 05.01.1983, while he has passed his SSC Examination in 1995. It shows the teacher passed his SSC at the age of 12 years, which is astonishing.
- 3. The Medical Certificate of the teacher (Annex-VI)attached with his service book has been signed by the medical superintendent on 23.11.1999, about 8 years prior to his appointment.
- 4. The entries on page 5 of the service book (Annex-VII) discloses that the source- I for activation of his pay was verified by the concerned District Accounts officer on 21.10.2011 after more than 4 years of his appointment.