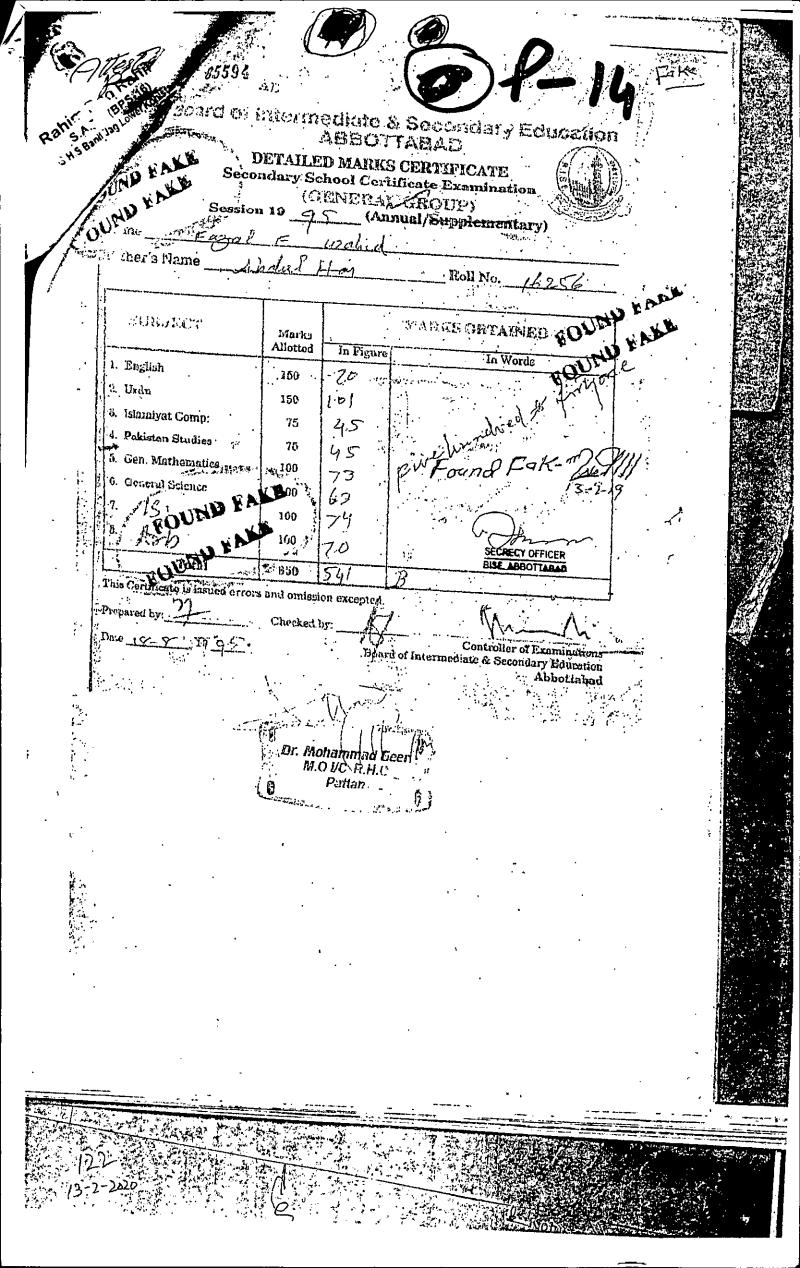

Whereas this office verified his academic documents available in his service book, from BISE Abbottabad,SSC Vide No. 819 dated 24-07-2019 BISE Vide No. 412/F/SSC/SECRECY dated 13.09.2019 and HSSC vide No. 866/AB/BISE/HSSC/SECRECY Dated 17-09-2019 Abbottabad, Received by this office on 03-10-2019 declared as FAKE AND BOGUS. (Certificates are annexed as annexure F).Its means that at the time of appointment the appellant has not passed any certificate i.e.SSC & HSSC.

SECONDARY EDUCATION ABBOTTABA No. 412 /F/SSC/Secrecy Dated: 13/09/2019 he District Education y) Kohiston Lower \_Dated: <u>24-07-2</u>019 nce your letter No. 819/DEO(M) KHL Detailed Marks Certificate(s) attached herewith containing following particulars are

d FAKE.

| Roll No | Exam | Session    | Name          | Father's Name |
|---------|------|------------|---------------|---------------|
| 16256   | 1995 | 55C<br>(A) | Fazal E Wohio | Abdul Hadi    |
| 1       | ^    |            |               |               |
| 15      |      |            |               |               |
| 1       |      | 1          |               |               |
|         |      | 17         |               |               |
| 1       |      |            |               |               |