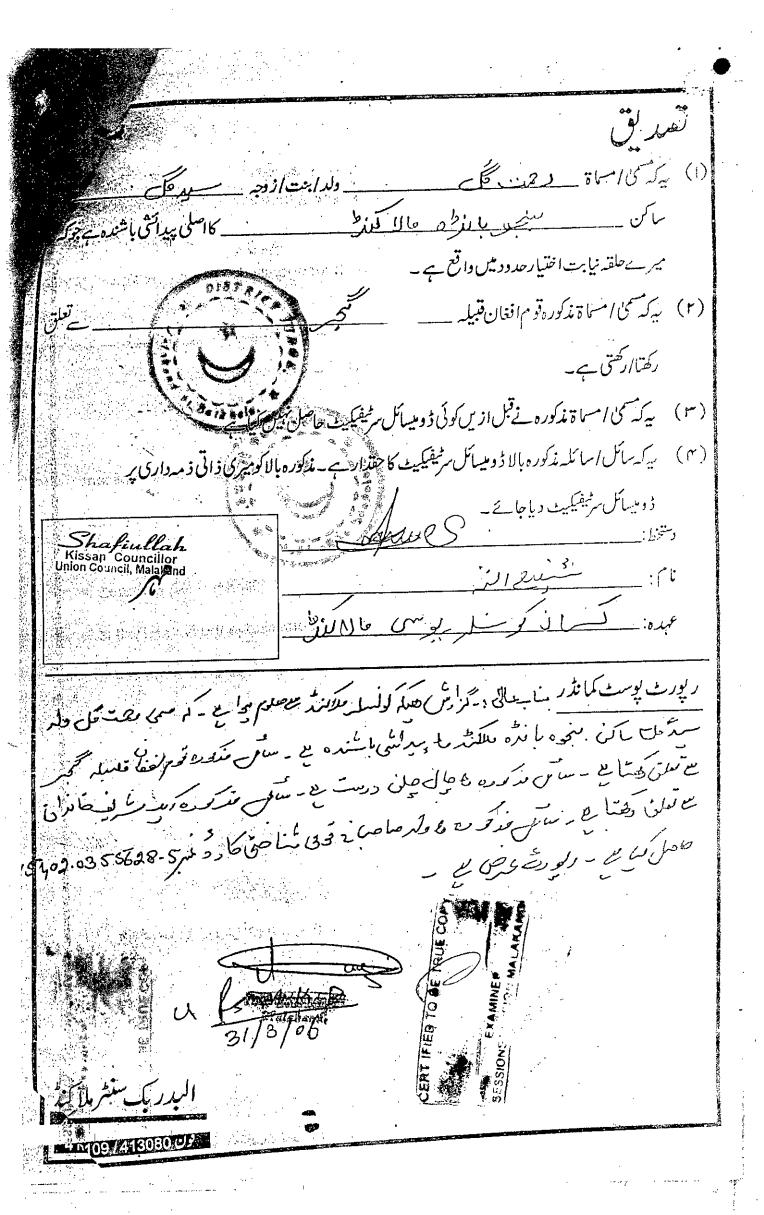

DOMICILE CERTIFICAT I declare that I was born of parents who are permanently domiciled in N.W.F Having belonged to it by birth/settled in it. I belong by birth to Village /Mohallah Pursuance to the declaration datedson/derighter of\_\_\_\_ domiciled in the N.W.F.P., It is hereby certified that the said\_ is born of parents who are permanent residents of the N.W.F.P.: Having belonged to it by birth/settled in it. I have satisfied myself from personal/my knowledge verification that the above declaration is true and certify.