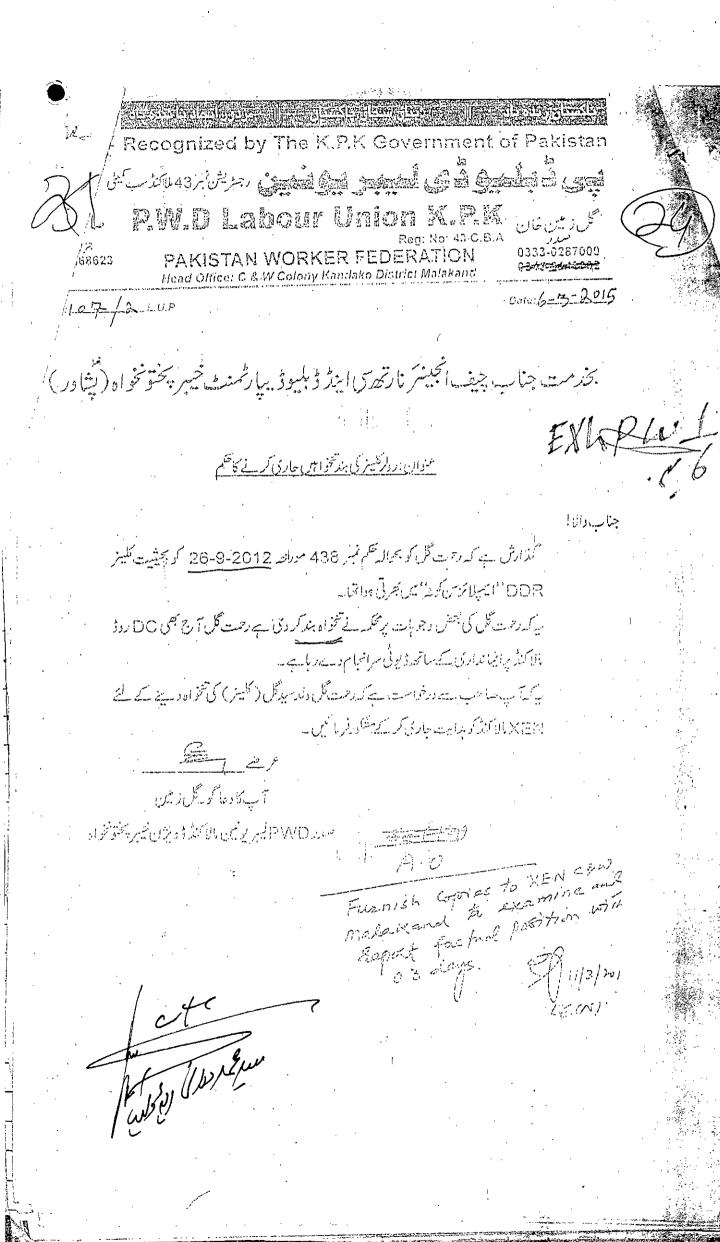

## OFFICE OF THE SUPERINTENDING ENGINEER C&W CIRCLE SWAT

(Phone & Fax No. 0946-9240114)

NO. 438 \_\_/4-E,

Dated: 26/09/2012.

#### OFFICE ORDER.

Under the provision of Rules-6 (b) of the District Government Rules of Business 2001, as per recommendation of Departmental Selection Committee in its meeting held on 30/08/2012, the Superintending Engineer C&W Circle Swat/Chairman DPC/DSC Malakand (Appointing Authority) vide Government of NWFP (Now KPK) Establishment & Administrative Department, Peshawar Notification No. 6/ E&AD/ 1-3/ 2007, dated 22.03.2007 is pleased to appoint Mr. Rahmat Gul S/o Said Gul R/O Banj Banda Malakand Tehsil Batkhela District Malakand (Ex-Employee Son) as DRR-Cleaner (BPS-02) (viz Rs.4900-170-10000) plus usual allowances as admissible under the rules, on the following terms and conditions:-

You will get pay at the minimum of BPS-02 (Rs.4900-170-10000) plus usual allowances as admissible under the Rules. You will also be entitled to the annual increment as per existing policy.

2) You shall, be governed by the Khyber Pakhtunkhwa Civil Servant Act 1973 and the laws applicable to the Civil Servants and made there under.

You shall, for all intents and purposes, be a Civil Servant, except for purpose of pension or gratuity, you will be entitled to receive such as amount contributed by you towards contributory provident Fund (C.P.F) along with the contributions made by the Government to your account in the said fund, in the prescribed manner and rates, fixed by the Government from time to time.

Your Employment in the Communication & Works Department is temporary and your services are liable to be terminated without assigning any reason at fourteen (14) days prior notice or on the payment of 14- days salary in lieu thereof

14- days pay will be forfeited.
5) You will, initially be on probation for period of Two years extendable up-to 3- years.

To produce a Medical Certificate fitness from Medical Superintendent Disti Head Quarter Hospital Batkhela, before reporting for duty as required under the rules.

7) You should to join duty at your own expenses.

8) You will have to serve any where in Khyber Pakhtunkhwa Province.

If you accept the post on the above terms and conditions you should report to Executive Engineer C&W Division Malakand within 14- days of the receipt of this offer and produce original Certificates in support of your qualification, domicile and health/age etc.

SUPERINTENDING ENGINEER,

Copy forwarded to the: -

1:2 District Coordination Officer, Malakand.

Executive District Officer, (Health) DHQ Hospital Malakand.

Executive Engineer C&W Division, Malakand.

Agency Account Officer, Malakand.