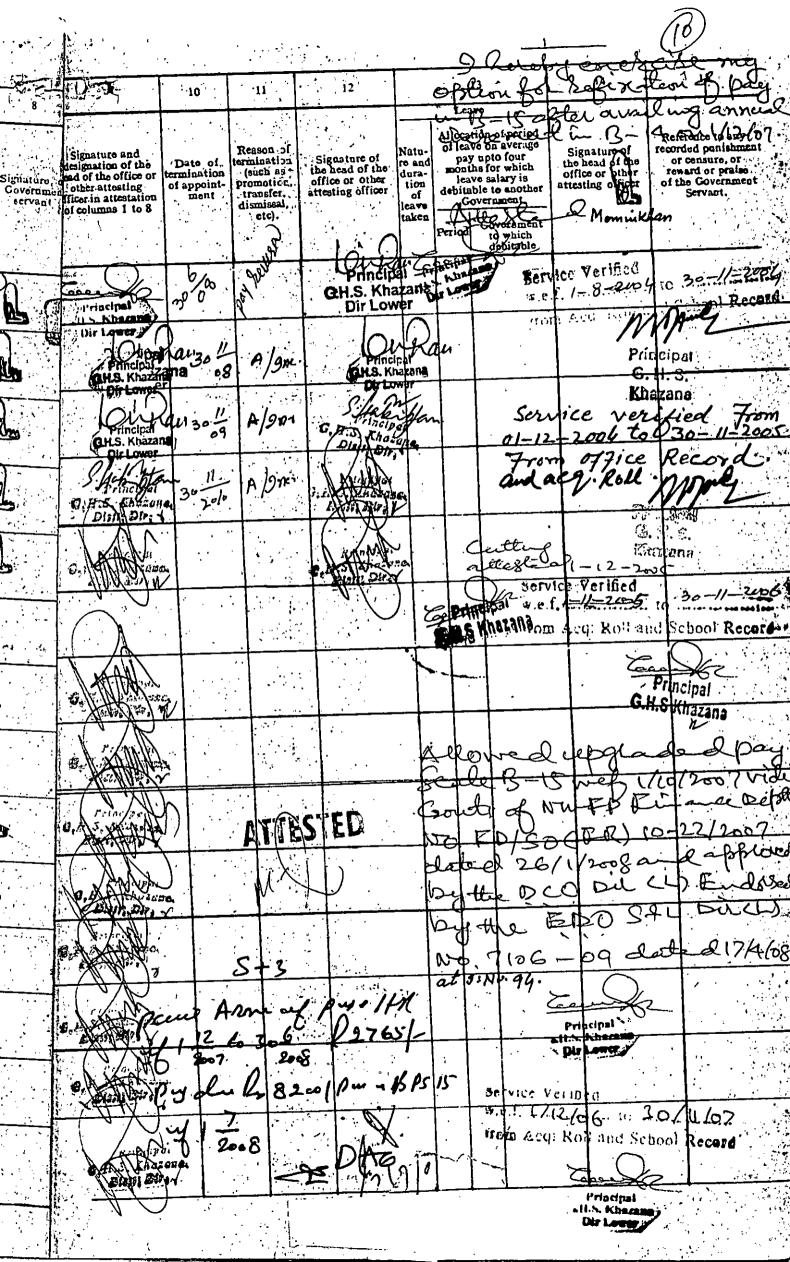

| <u> </u>                        | C. Bun D                             | Zandro                                      |                                          | · · · · · · · · · · · · · · · · · · · | 1                                         |

7



| • †           | 1        | ,                                              |                                                                                     |