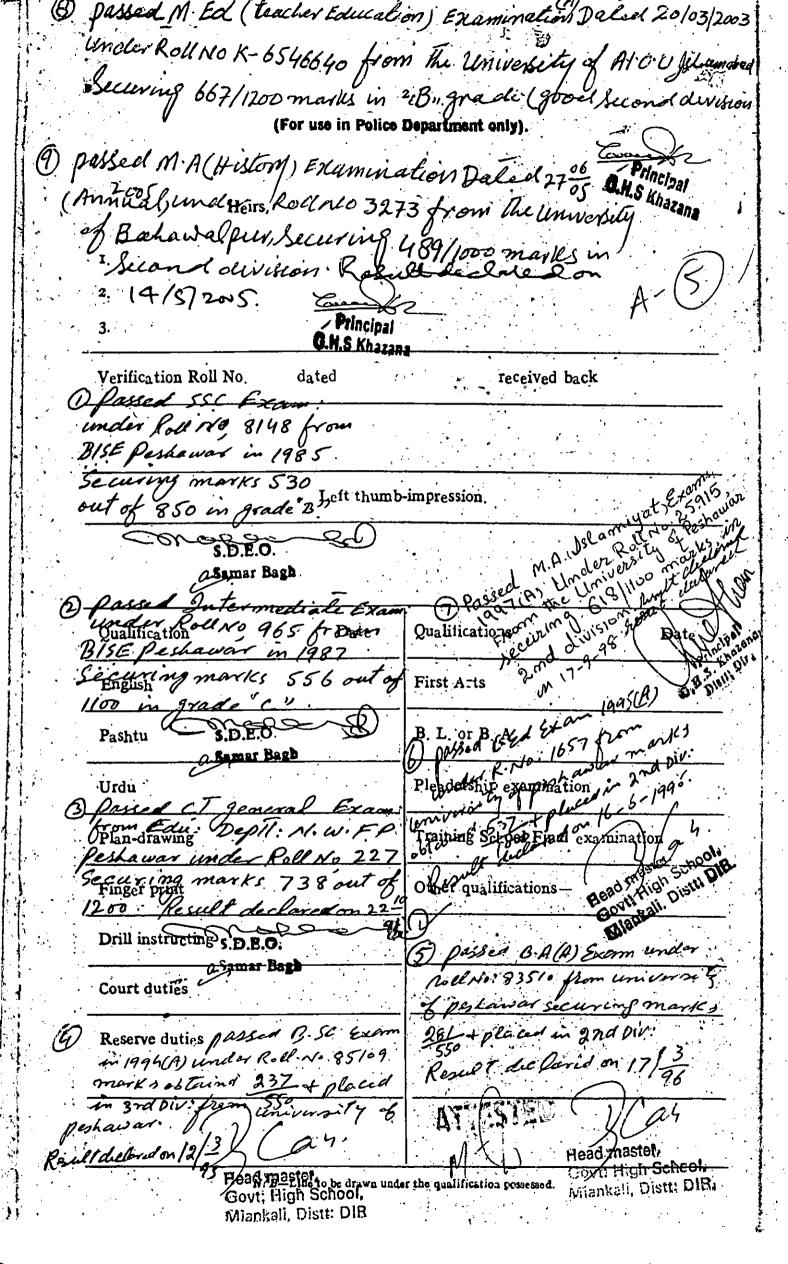

the post of SST (BPS-16) is violative of section-9 of the Civil Servant Act 1973 read with Rule-7 of the (Appointment, Promotion & Transfer) Rules 1989.
- G-That as per Rules and regulation the appellant is entitle for promotion to the post of SST (BPS-16) with all consequential benefits including seniority.
- H- That according to Article 38(e) of the Constitution of Pakistan, 1973 the state is bound to reduce disparity in the income and earnings of individual including persons in the services of Federation.
- I- That appellant seeks permission to advance other grounds and proofs at the time of hearing.

It is therefore, most humbly prayed that the appeal of the appellant may be accepted as prayed for.

**APPELLANT** 

MOMIN KHAN

THROUGH:

NOOR MOHAMMAD KHATTAK

MIR ZAMAN SAFI
ADVOCATES



wated lscou

Note:-The entries in this page should be removed or re-attested at least every five years and the signature to lines 9 and 10 should be dated.

Mr. Momen-Khan. Name ' I.

Race

Muslim.

Vill: Karkand-Shah pokkazana ( · 3. Residence

Tel. Munda Distl. DIR

Mian-Gul-Khan. Father's name and residence

(as above) First March N. Hand Sixtynin Date of birth by Christian era as nearly as can be ascertained 1-3-1969)

6. Exact height by measurement

A wound scar on hight Personal marks for identification Side of Chest:

8. Left hand thumb and Finger impression of (nor-gazetted) officer

Ring Finger

Fore Finger Middle Finger.

Thumb.

Little Finger.

Signature of Government servant.

(B) waller

Signature and designation of the TΩ Head of the Office, or other Attesting Officer.

50b