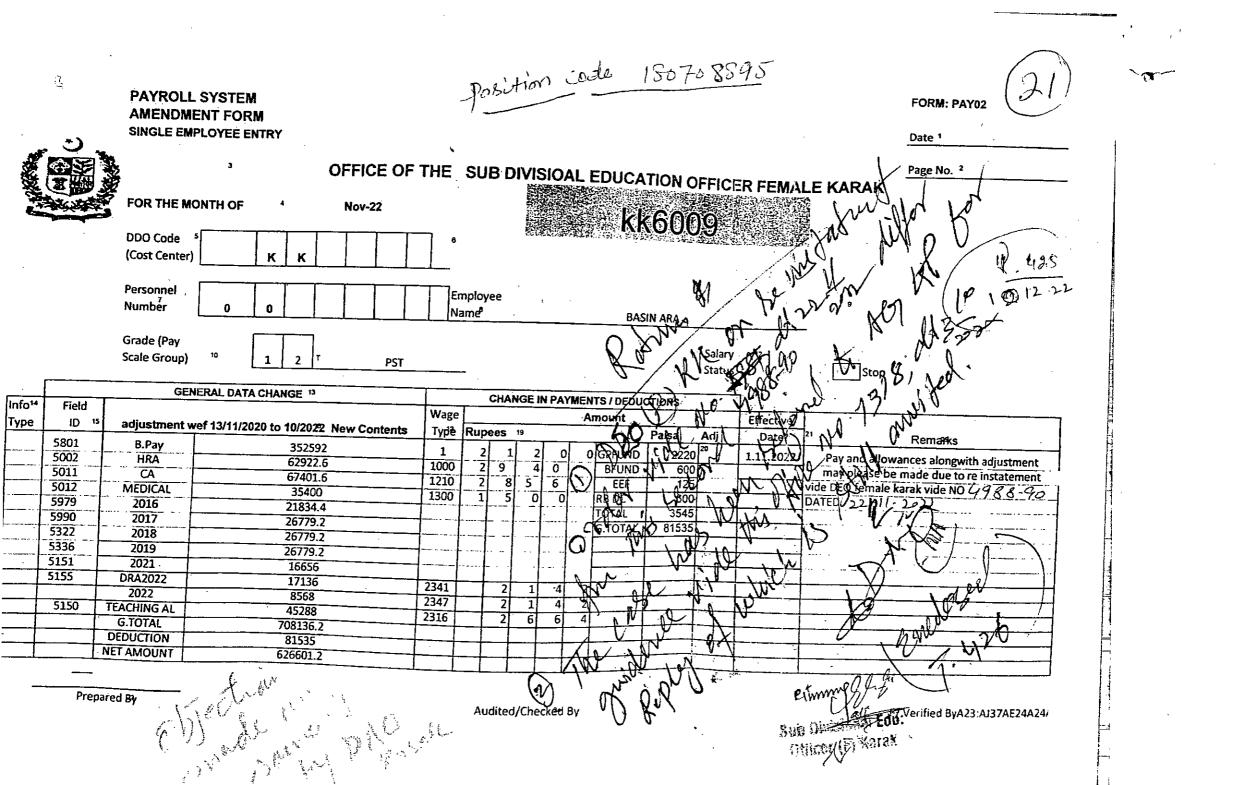

- 9. That after clarification by the Respondent No. 04, the salary of the Appellant was released but still it was shocking that the Appellant was extended salaries from the date of her re-instatement i.e. 13/11/2020 but not from her illegal dismissal. So feeling distressed, the Appellant submitted her departmental appeal for granting of her back-benefits keeping in view the probity that her appeal was accepted by the appellate authority and her dismissal order was withdrawn. (Copy of the Appeal for the back-benefits is attached as F/H)
- 10. That the Appellant's departmental appeal regarding granting of backbenefits was regretted vide Order Dated: 19/05/2023 by the Respondent No. 03 (Director, E&S Education K-P). <u>(Copy of the</u> <u>Rejection of Appeal is attached as F/I)</u>
- 11. That feeling badly aggrieved, the Appellant knocks the door of this Honorable Tribunal on the following grounds inter-alia;