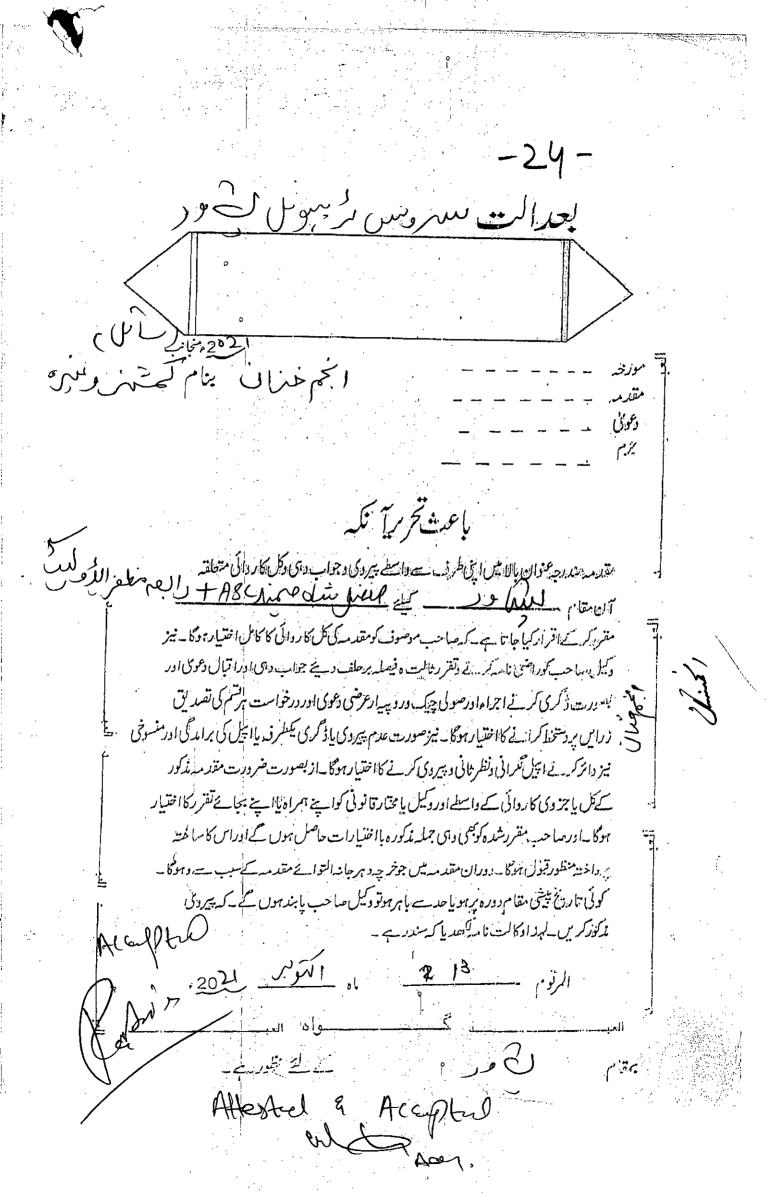

The appeal of Mr. Anjum Khanan, Patwari, Patwari Halqa, Tehsil and District Hangu received today i.e. on 13.10.2021 is incomplete on the following score which is returned to the counsel for the appellant for completion and resubmission within 15 days.

- 1. Check list is not attached with the appeal.
- 2. Annexures mentioned in the memo of the appeal is not attached with the appeal,
- 3. Certificate be given to the effect that the appellant has not been filed any service appeal earlier on the subject matter before this Tribunal.
- 4. Affidavit attested by Oath Commissioner is not attached with the appeal.
- 5. Seven more copies/sets of the appeal along with annexures i.e. complete in all respect may also be submitted with the appeal.

No. 2063 /S.T, Dt. 14 /10 /2021

> REGISTRAR **SERVICE TRIBUNAL** KHYBER PAKHTUNKHWA PESHAWAR.

Mr. Fazal Shah Mohmand Adv. Pesh.

7 deger om ested.

Rysin

Resubvitterl Completion.