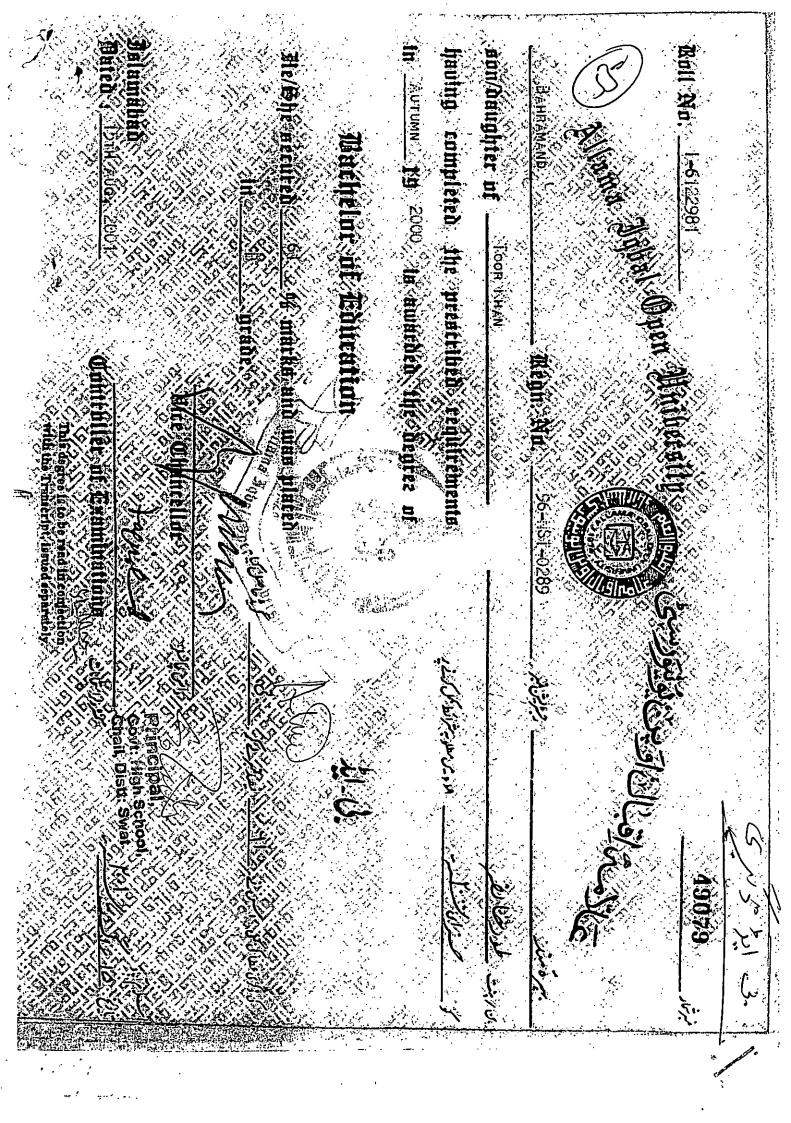

It is therefore, most humbly prayed that the appeal of the appellant may be accepted as prayed for.

Dated: 02.12.2019

**APPELLANT** 

BAHRAMAND KHAN

THROUGH:

NOOR MOHAMMAD KHATTAK

MIR ZAMAN SAFI ADVOCATES

Men Bahra mand Hhan 5/0

Haji Toor Khan V & plo Chail

Tehsil Behrain Distl Subt

Political

Gov. High School

Chail Swat

GS & PD. N.W.F.P. 498 PB -- 50,000 B. -- 12.8.95 (4)

Price: Rs. 15.00

Cop. Fund No 12768
Edu-Deptt