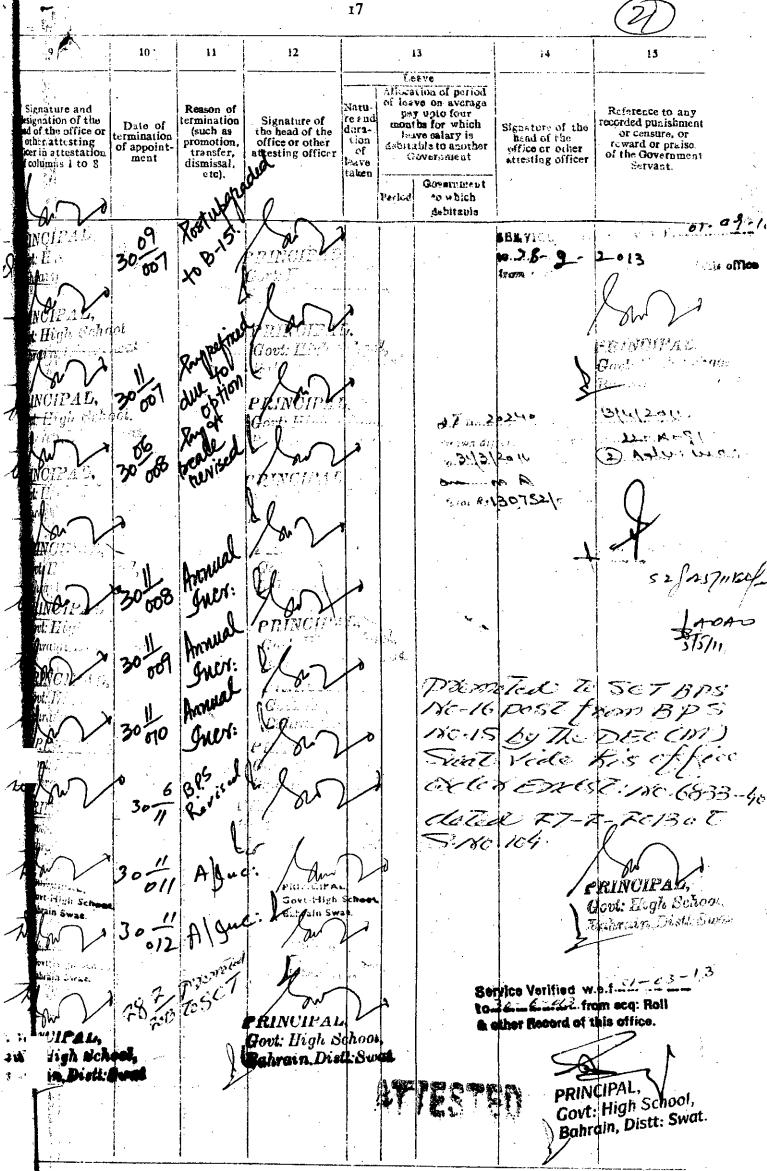

I. 2. 3. received back Verification Roll No. dated Left thumb-impression. Qualifications Profession Qualification Academic Date ender R. No 31843 B. L. or B. A. Pleadership examination School. Mankeyal, Distt: Swa Training School Final examination Plan-drawing Annual 1990) au 1990 Other qualifications --Passed B. Ed Exams under R. No. 145 RDO 07/06/1990 in 1995 Obtained 505 marks in 2nd divis Drill instructing from feshawar university. Result declared on 21.5.1995. Court duties Goot-High School Bahran Disti-Swal Reserve duties ATTESTED