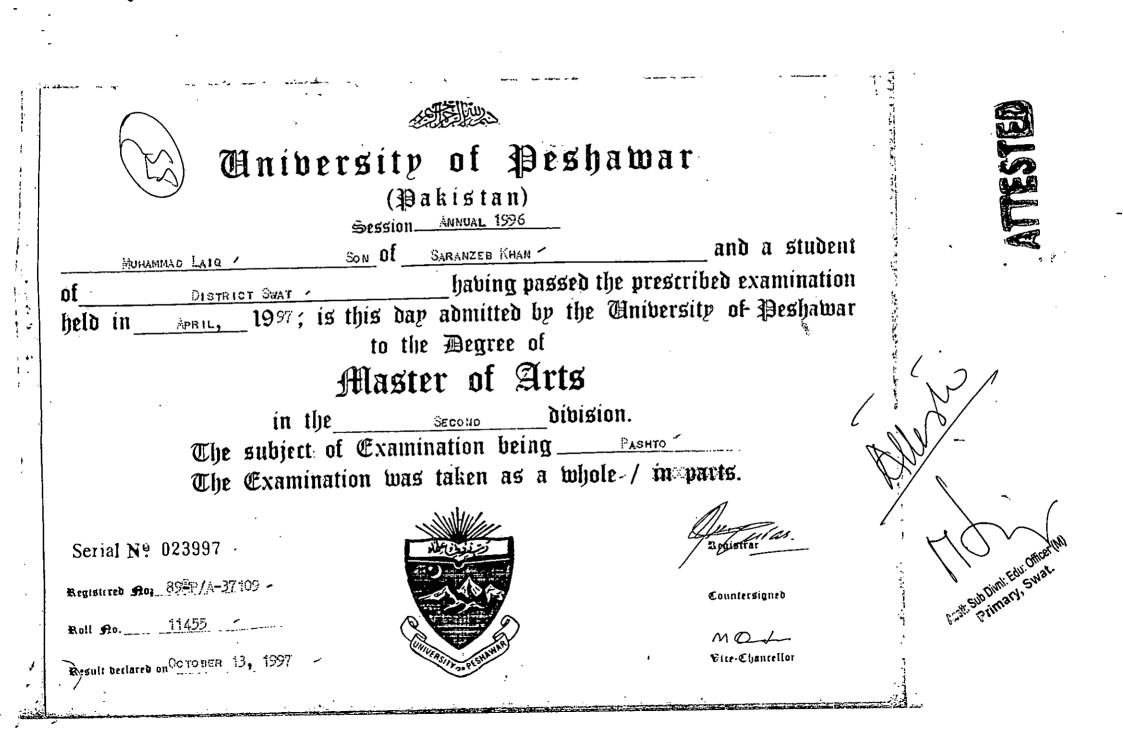

#### MUHAMMAD LAIQ KHAN

NOOR MOHAMMAD/KHATTAK

MIR ZAMAN SAFI ADVOCATES (For use in Police Department only).

A-(5,

Heirs,

I. Med from Al-Khais Uni. an under 607 marks ification Roll N - divinos. C1 L Sub Dionl: Edu: Officer (M. Left thumb-impression minila O.D.or Academ uffissional. under SC(A, EXA Qualitications Relt Lio: - 23397 from BISE Date assed PTC Exam How gly- Deptt uncles Rroo Dishawar 1985 Securanyhiz 850 Marks obtained 276 Ha VIS sult declar end an. sit declassed on 500 8.85 Pashta 1492-Sub Divisional Edn: Officer Saidu Sharif, aub Division, M Pleadership examination Urdu der Kall NO DASE F. A (S) EXAM - <sup>1</sup> 985 For Plan-Irawing from BISE. fest Training Schoul Unak swamphiton 15 520 Mar 1987 Secure Other qualifications Finger print Passed C.T. Exams in 1996(spuny Lesult de clan won! from A104 Islam Abad under Drill instructing R. NO - D- 6934879 and Sub Divisional Fun: Officer placed in the and Div Saidu Shail, Sub Division, AV Court duties Result diclard on. passed BIA Exams 1993(A) from unice Reserve duties Sity of postawar Under R. No 61604 Security Sub Divit: Edu: Cfficer (MS Saidu Sharif Sub Division, 3 287 550 mark and Blaced in The 2nd R D. on 17-03-1994 camine ha ned BEd E University n under Woll No 96352249 Is can Abord 498 out \$ 900 Sub Dival: Edu: Officer (M) . Can Cisued 31.7.95 Saldu Sharif Sub Divislam, 2 Passed W. A pashten. B-Line to be drywn under the qual fication possessed Divid: 1. Mperhawar camis 1396(A) Non University of under R No 1455 - securing 1574 Her mit this and placed with and DIV 40