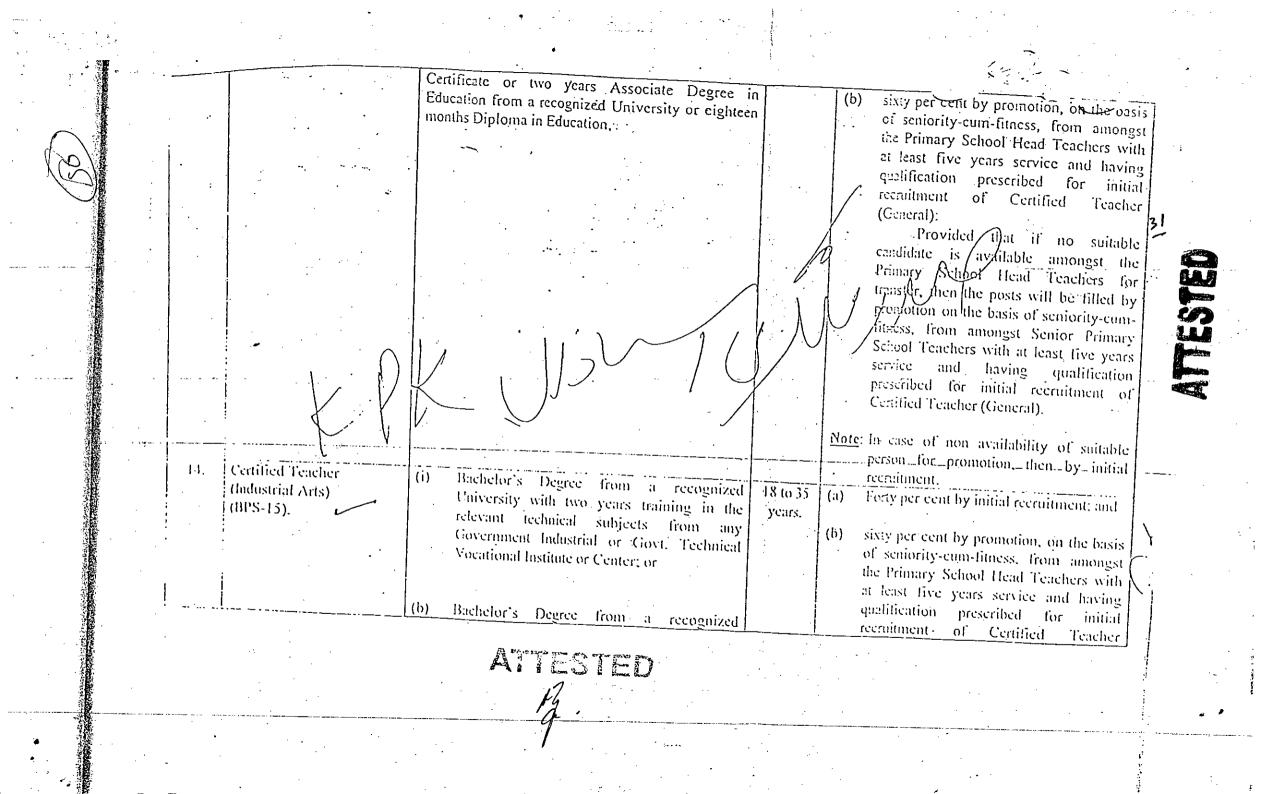

Darosh live years service and having Chitral and any other Government run Narul qualification prescribed for initial Utoom, as notified by the Government from recruitment of Theology Teacher: time to time; or Note: In case of non availability of suitable person for promotion, then by initial (iii) Second Class/Master's Degree in Islamiyat recruitment. from a recognized University. By promotion, on the basis of seniority-cam-12. Senior Qari fitness, from amongst Qaris, with at least five (BPS -15). years service as such and having qualification prescribed for initial recruitment. (a) Forty per cent by initial recruitment; and 13. Certified Teacher Bachelor's Degree or equivalent qualification from a 18 to 35 (General) (BPS-15). recognized University with Certified Teacher years. ATTESTED



| Category of Qualification                     | · · ·                                                         |                                                                                                                                                            |
|-----------------------------------------------|---------------------------------------------------------------|------------------------------------------------------------------------------------------------------------------------------------------------------------|
| -                                             | Total Marks 100 For Humanities group at<br>Intermediate Level | For Candidate of Science group