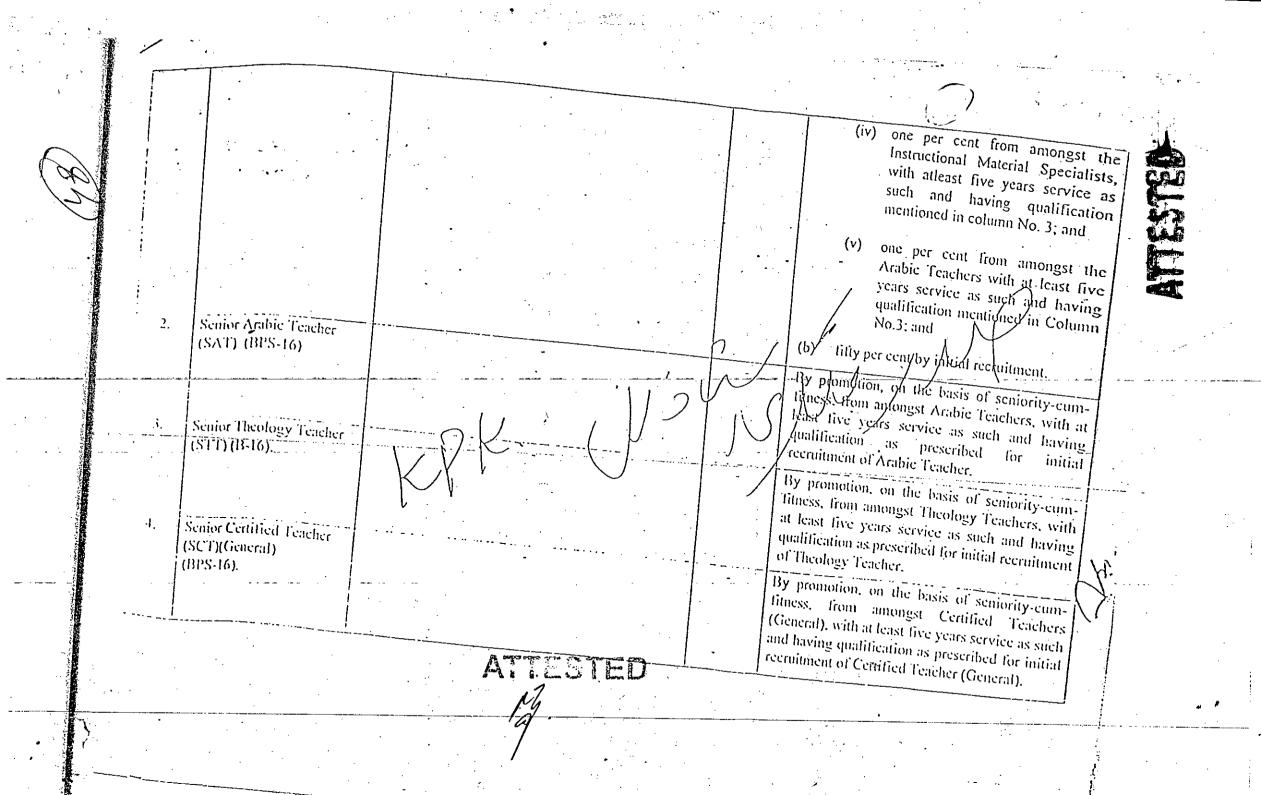

| (iii) four per cent from amongst the<br>Physical Education Teachers with<br>at least five years service as such<br>and having qualification mentioned<br>in column No. 3:                                                                                                        |
|    |                                                           | Y                                                                                                              |                                                                                                                                                                                                                                                                                  |

----



By initial recruitment Second Class Secondary School Certificate, 20 to 35; Arabic Teacher (AT) (i) 10. , from a recognized Board with Shahdatul years. (BPS=15). Alamia Fil Uloomul Arabia wal Islamia from a recognized Tanzimuatul Wafaqul Madaris: or Darul Uloom Saidu Sharif Swat, Darul Uloom Charbagh Swat, Darul Uloom Chitral, Darul Uloom Darosh Chitral and any other -Government\_run Darul Uloom, as notified by the Government from time to time; or Second Class Master's Degree in Arabic from (ii) a recognized University. Second Class Secondary School Certificate, 20 to 35 Seventy-five per (a) by 1 initial Theology Feacher (TT) scift (i)11. from a recognized Board with Shahdatul recruitment; and years. (BPS-15). "Alamia from a recognized Tanzimatul twenty-five per cent by promotion, on the