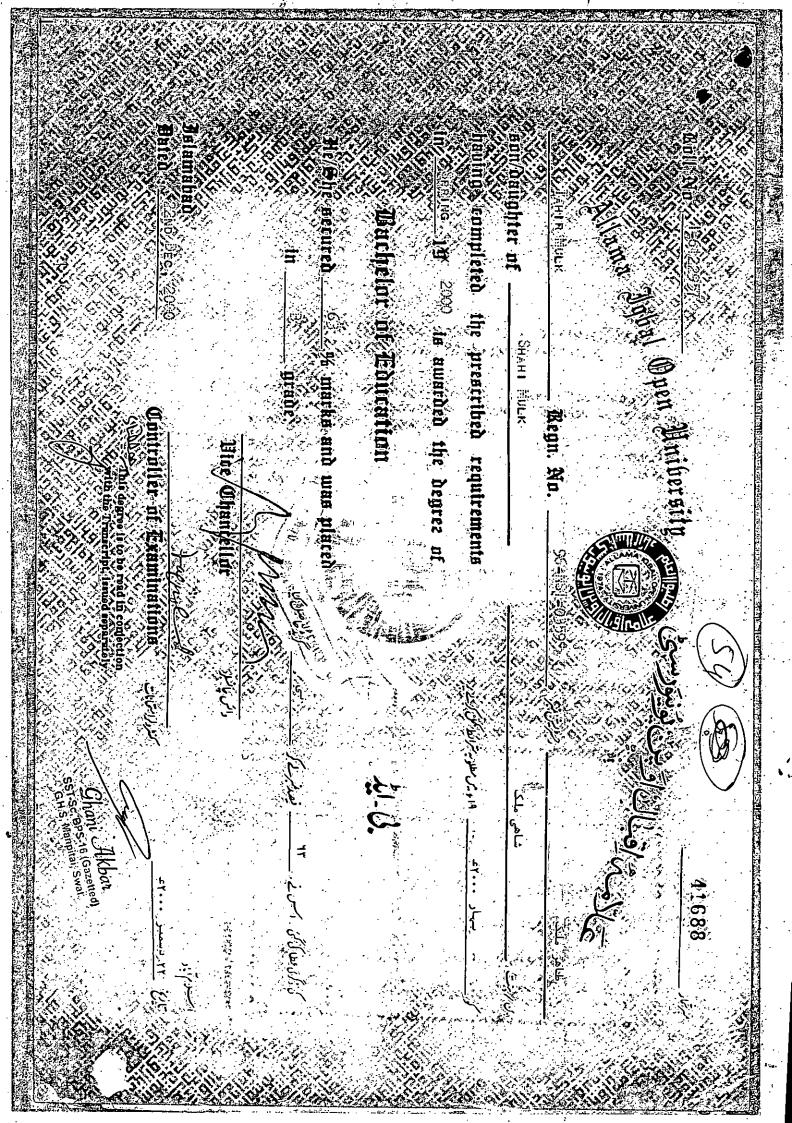

| sed 1                            | 1-MLK /    |
|                      | by the University of | assed the prescribed examination |            |
|                      | 먺                    | S (S                             | and a      |
|                      | Peshawa              | THE STREET SEA                   | lagings n  |
|                      | Ħ                    | <b>2</b>                         |            |

Master of Arts

SECOND \

in the

The Subject of Examination being moisinie

PASHTO

The Examination was taken as a whole / in sparts

SST-Sc, BPS-16 (Gazetled) G.H.S, Manpital, Swat. Ghani Akbar

> Kegistrac Rad Ros

Countersigned

Bice-Chancellor

**Serial** Nº 031038 /

Registration No. 27.50 443.17 /

Koll Bo.

24058

Result Declared on Structure 2000





J-55

PESHAWAR HIGH COURT, PESHAWARCO

COC No. 105-P/2018 in WP No. 355/20

JUDGMENT.

Date of hearing: 08,11,2018

Petitioner (s): Nigar Ohmal D. Mr. Noor Mulesonand Wholek

Respondent (s): 1 Julianimad Dram thun kny Ged Caiser Cli Such Doy.

WAQAR AHMAD SETH, CJ:- Through this

single judgment, we propose to dispose of instant contempt petition as well as connected COC No. 107-P/2018 in WP No. 1662/2010, COC No. 108-P/2018 in WP No. 2967/2009 & COC No. 109-P/2018 in WP No. 3189/2009 because in all the petitions, the petitioners have sought initiation of contempt of court proceedings against the respondents for not implementing the judgment/order dated 26.01.2015.

2. Facts in brief are that the petitioners had filed Writ Petitions before this Court and prayed that the Act No. XVI 2009,