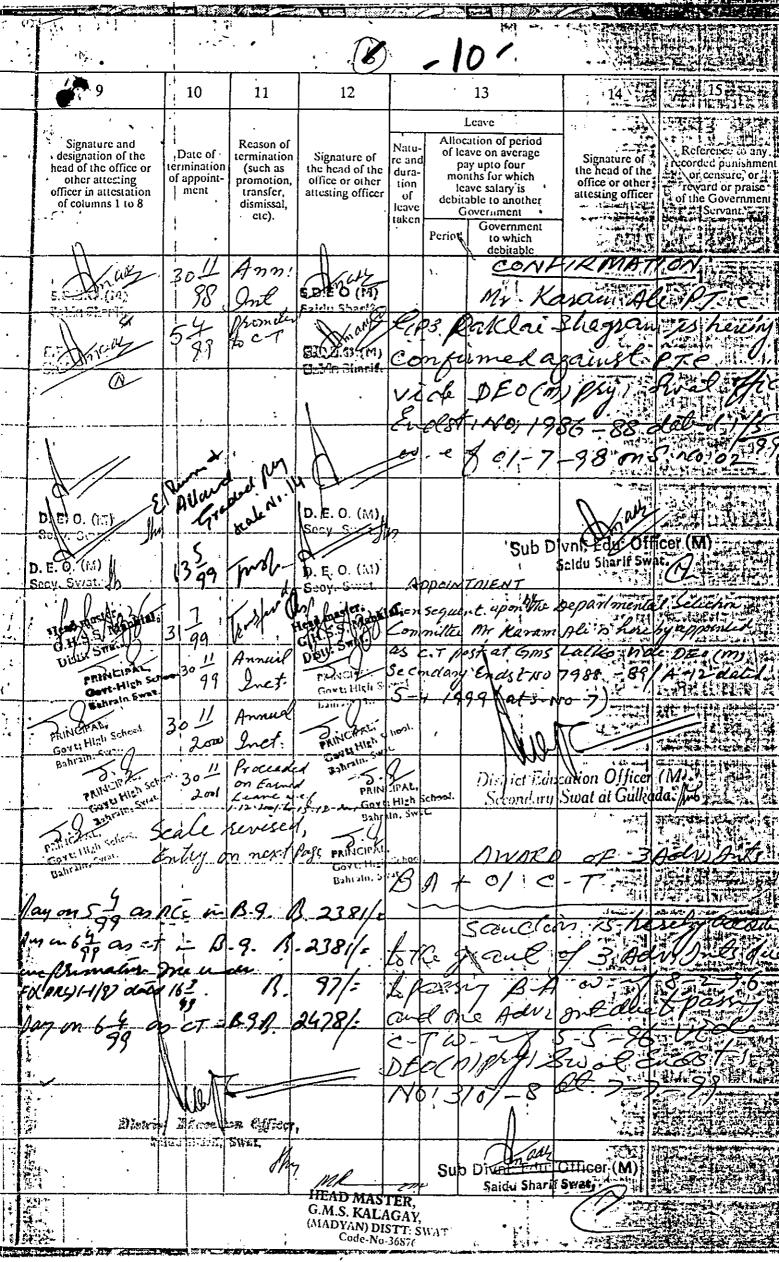

## Brief facts giving rise to the present appeal are as under:-

and filed.

Registrate

Registrate

That initially the appellant was appointed as PET in the respondents Department vide order dated 29.08.1994 and later on the appellant was appointed as C.T in the respondent Department vide order dated 5.4.1999. Copy of the service book is attached as appeause.

- 3- That under protest the appellant and his colleagues applied for the said post through initial recruitment but the same was also refused to the appellant and colleagues of the appellant on the pretext that regular employees are not entitle to apply for the adhoc/contract posts of SST (BPS-16) thus appellant and his colleagues were deprived from prospects of promotion. That it is pertinent to mention that at the time of above mentioned advertisement the post/cadre of C.T (BPS-15) to which the appellant belong have no prospects of promotion.
- 4- That in light of the said advertisement new appointments were made by the respondents on adhoc basis and even the promotion quota was also filled by the respondents though initial recruitment.
- That in the meanwhile the Provincial Government Promulgated the employees regularization Act, 2009 whereby all the adhoc employees who were appointed as SST on temporary basis were regularized thus further affected the cadre to which the appellant belongs. That the promotion quota for which the appellant and his colleagues have waited for decades has been washed by operation of the said Act of 2009. Copy of the Act is attached as annexure
- 6- That feeling aggrieved the appellant and his colleagues knocked the door of the Peshawar High Court through various writ petitions including writ petition No.2905/2009. That vide consolidated judgments dated 26.1.2015 the said writ petitions were disposed of with the directions that:
  - (i)- The act.XVI of 2009, commonly known as (Regularization of services) act, 2009 is held as beneficial and remedial legislation, to which no interference is advisable hence, upheld.
  - (ii)- Official respondents are directed to work out the backlog of the promotion quota as per above mentioned example, within thirty days and consider the in service employees, till the backlog is washed out, till then there would be complete ban on fresh recruit.
  - Copy of the Judgment is attached as annexure ...... D.
- 7- That the respondents assailed the said judgment of the august Peshawar High Court Peshawar in CPLAS No.127-P to 129-P/2015 but the same were dismissed as withdrawn vide judgment dated 20.9.2017. That then after the appellant and his colleagues time