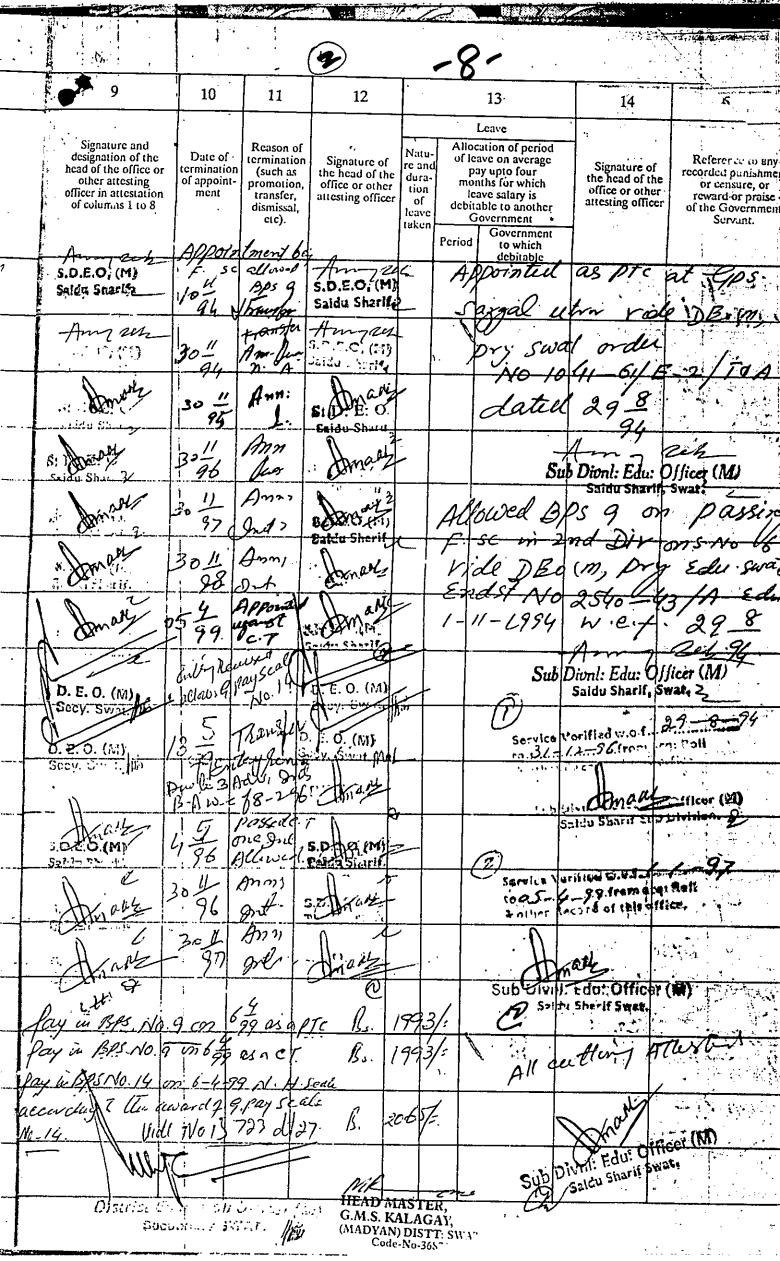

## Brief facts giving rise to the present appeal are as under:-

and filed.

Registrate

Registrate

That initially the appellant was appointed as PET in the respondents Department vide order dated 29.08.1994 and later on the appellant was appointed as C.T in the respondent Department vide order dated 5.4.1999. Copy of the service book is attached as appeause.

- 3- That under protest the appellant and his colleagues applied for the said post through initial recruitment but the same was also refused to the appellant and colleagues of the appellant on the pretext that regular employees are not entitle to apply for the adhoc/contract posts of SST (BPS-16) thus appellant and his colleagues were deprived from prospects of promotion. That it is pertinent to mention that at the time of above mentioned advertisement the post/cadre of C.T (BPS-15) to which the appellant belong have no prospects of promotion.
- 4- That in light of the said advertisement new appointments were made by the respondents on adhoc basis and even the promotion quota was also filled by the respondents though initial recruitment.
- That in the meanwhile the Provincial Government Promulgated the employees regularization Act, 2009 whereby all the adhoc employees who were appointed as SST on temporary basis were regularized thus further affected the cadre to which the appellant belongs. That the promotion quota for which the appellant and his colleagues have waited for decades has been washed by operation of the said Act of 2009. Copy of the Act is attached as annexure
- 6- That feeling aggrieved the appellant and his colleagues knocked the door of the Peshawar High Court through various writ petitions including writ petition No.2905/2009. That vide consolidated judgments dated 26.1.2015 the said writ petitions were disposed of with the directions that:
  - (i)- The act.XVI of 2009, commonly known as (Regularization of services) act, 2009 is held as beneficial and remedial legislation, to which no interference is advisable hence, upheld.
  - (ii)- Official respondents are directed to work out the backlog of the promotion quota as per above mentioned example, within thirty days and consider the in service employees, till the backlog is washed out, till then there would be complete ban on fresh recruit.
  - Copy of the Judgment is attached as annexure ...... D.
- 7- That the respondents assailed the said judgment of the august Peshawar High Court Peshawar in CPLAS No.127-P to 129-P/2015 but the same were dismissed as withdrawn vide judgment dated 20.9.2017. That then after the appellant and his colleagues time