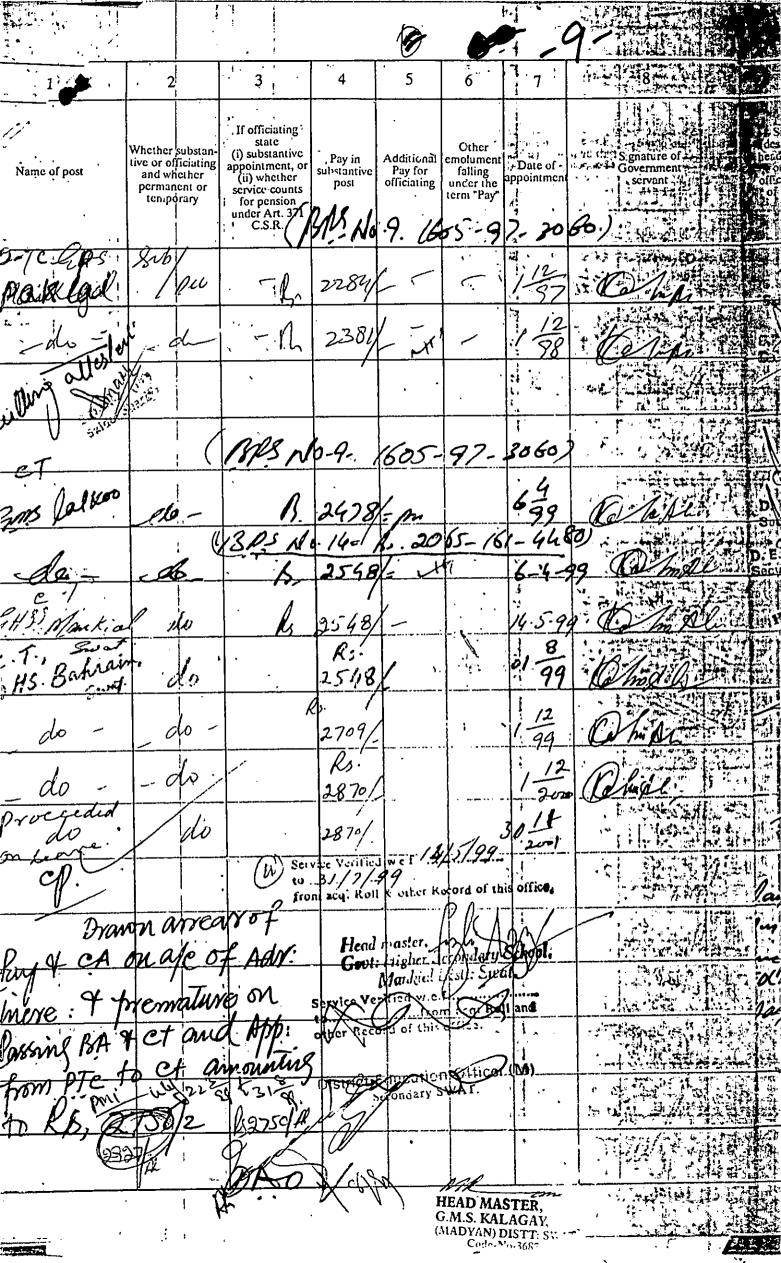

## Brief facts giving rise to the present appeal are as under:-

and filed.

Registrate

Registrate

That initially the appellant was appointed as PET in the respondents Department vide order dated 29.08.1994 and later on the appellant was appointed as C.T in the respondent Department vide order dated 5.4.1999. Copy of the service book is attached as appeause.

- 3- That under protest the appellant and his colleagues applied for the said post through initial recruitment but the same was also refused to the appellant and colleagues of the appellant on the pretext that regular employees are not entitle to apply for the adhoc/contract posts of SST (BPS-16) thus appellant and his colleagues were deprived from prospects of promotion. That it is pertinent to mention that at the time of above mentioned advertisement the post/cadre of C.T (BPS-15) to which the appellant belong have no prospects of promotion.
- 4- That in light of the said advertisement new appointments were made by the respondents on adhoc basis and even the promotion quota was also filled by the respondents though initial recruitment.
- That in the meanwhile the Provincial Government Promulgated the employees regularization Act, 2009 whereby all the adhoc employees who were appointed as SST on temporary basis were regularized thus further affected the cadre to which the appellant belongs. That the promotion quota for which the appellant and his colleagues have waited for decades has been washed by operation of the said Act of 2009. Copy of the Act is attached as annexure
- 6- That feeling aggrieved the appellant and his colleagues knocked the door of the Peshawar High Court through various writ petitions including writ petition No.2905/2009. That vide consolidated judgments dated 26.1.2015 the said writ petitions were disposed of with the directions that:
  - (i)- The act.XVI of 2009, commonly known as (Regularization of services) act, 2009 is held as beneficial and remedial legislation, to which no interference is advisable hence, upheld.
  - (ii)- Official respondents are directed to work out the backlog of the promotion quota as per above mentioned example, within thirty days and consider the in service employees, till the backlog is washed out, till then there would be complete ban on fresh recruit.
  - Copy of the Judgment is attached as annexure ...... D.
- 7- That the respondents assailed the said judgment of the august Peshawar High Court Peshawar in CPLAS No.127-P to 129-P/2015 but the same were dismissed as withdrawn vide judgment dated 20.9.2017. That then after the appellant and his colleagues time