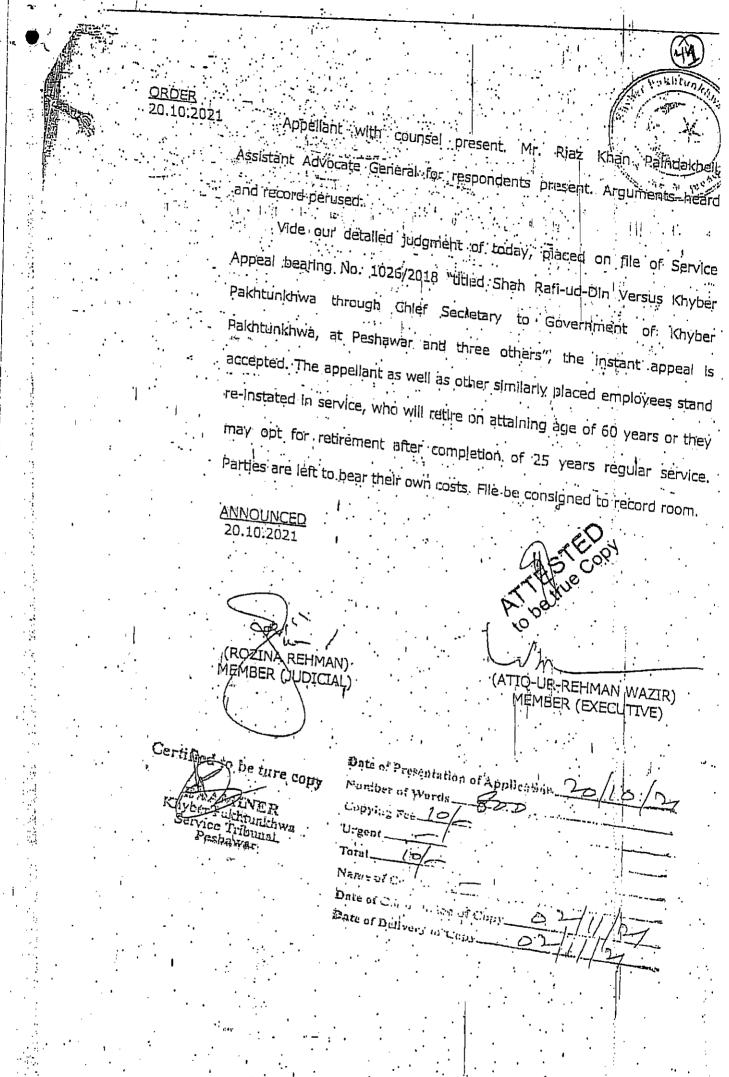

5

7. the Provincial Government was in the process to examine and remove the anomaly but in the meanwhile the appellants were retired from service on completion of five years of service as Subedar and the Provincial Government during the course of the litigation at a belated stage, have taken cognizance of the situation and have noted that the impugned notification dated 26-12-2016 is unreasonable, ultra-vires of law as well as contrary to the settled principles of the age of retirement and contrary to the fundamental rights of the appellants guaranteed by the constitution, hence amendments were brought vide notification dated 14-07-2020, whereupon schedule-iv was deleted and provided that all uniformed force shall retire from service on attaining the age of superannuation i.e. 60 years or they may opt for retirement after completion of 25 years regular service. Such amendments corrected the course for future, but the impugned notification altering the terms and conditions of the service of the appellants adversely affecting their rights already vested in them and have caused damage to the appellants, which was unwarranted and nullity in the eye of law.

8. In the view of the foregoing discussion, the instant, appeals are accepted. The appellants as well as other similarly placed employees stand re-instated in service, who will retire on attaining age of 60 years or they may opt for retirement after the age of completion, of 25 years regular service. Parties are left to bear the own costs. File be consigned to record room.