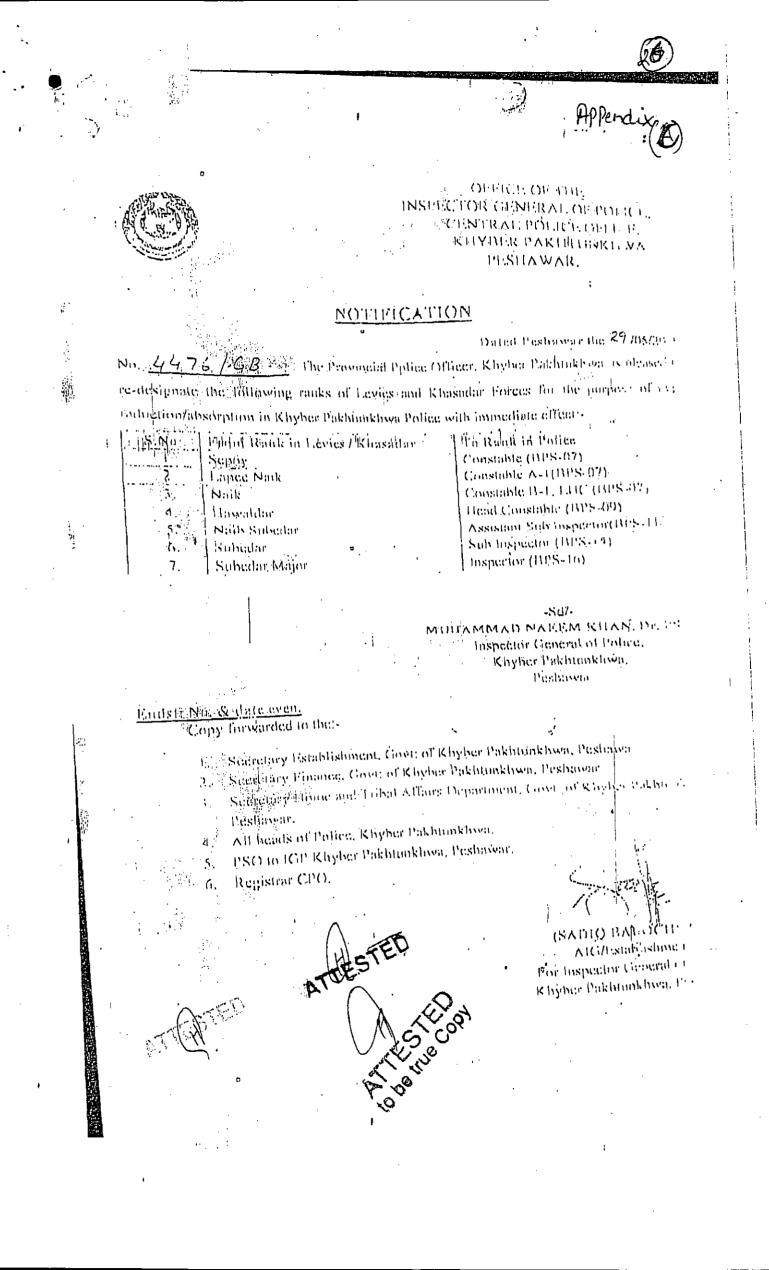

(Copy of the Regulations, 2013 is attached as Appendix "B")

3- That after the promulgation of the 25<sup>th</sup> Constitutional Amendment, the then FATA and PATA were merged in to the province of Khyber Pakhtunkhwa and the Forces were also absorbed into the regular Police of Khyber Pakhtunkhwa through different enactments. Similarly the Levies Forces of the then PATA were also absorbed in the Khyber Pakhtunkhwa Police vide notification No.4476/GB and the appellant was redesignated as Assistant Sub Inspector BPS-11. (Copy of Relevant Notification No. 4476/GB is attached as Appendix "C")

4- That astonishingly the respondent no.2 issued the impugned notification dated 21.03.2021 and 21.10.2021 whereby the retirement age of the then Levies Force now Police Force has again been determined as per the regulation, 2013 despite the fact that the Regulation 2013 has no legal status after the promulgation of the Absorption Rule 2019 as the Levies Force has attain the status of the regular police and are now absorbed permanently, so the notification dated 22.03.2021 and 21.10.2021 is null and void ab initio and is issued by an incompetent authority.