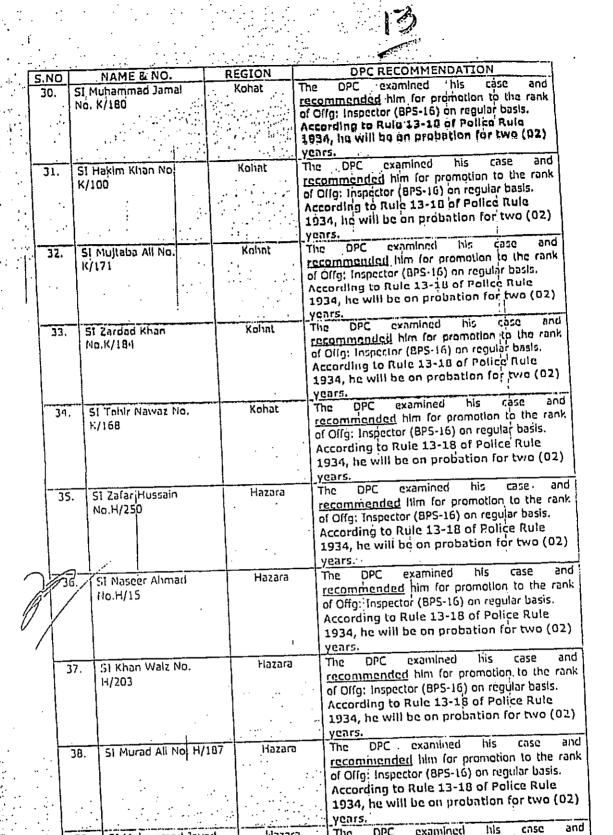

subsequent letter dated 21-02-2023 and 10-04-2023 of the same nature. (Copies as annex "A")

- That on 18-04-2023, seniority list of Sub-Inspectors on list "F" of KP Police was issued wherein name of appellant was figured at S. No. 18 by showing his name on list "F" with effect from 11-01-2019. (Copy as annex "B")
- 4. That appellant had submitted ACRs for the period concerned with the Record Keeper of R. No. 02 for remission of the same to R. No. 01 for the purpose well within time.
- 5. That DPC held Meeting for the purpose and almost all 154 incumbents were promoted to the rank of Officiating Inspectors B-16 vide Notification dated 19-04-2023 by R. No. 01. (Copy as annex "C")
- That on 10-05-2023, appellant submitted representation before R. No. 01 for promotion to the rank of Officiating Inspector without any response. (Copy as annex "D")