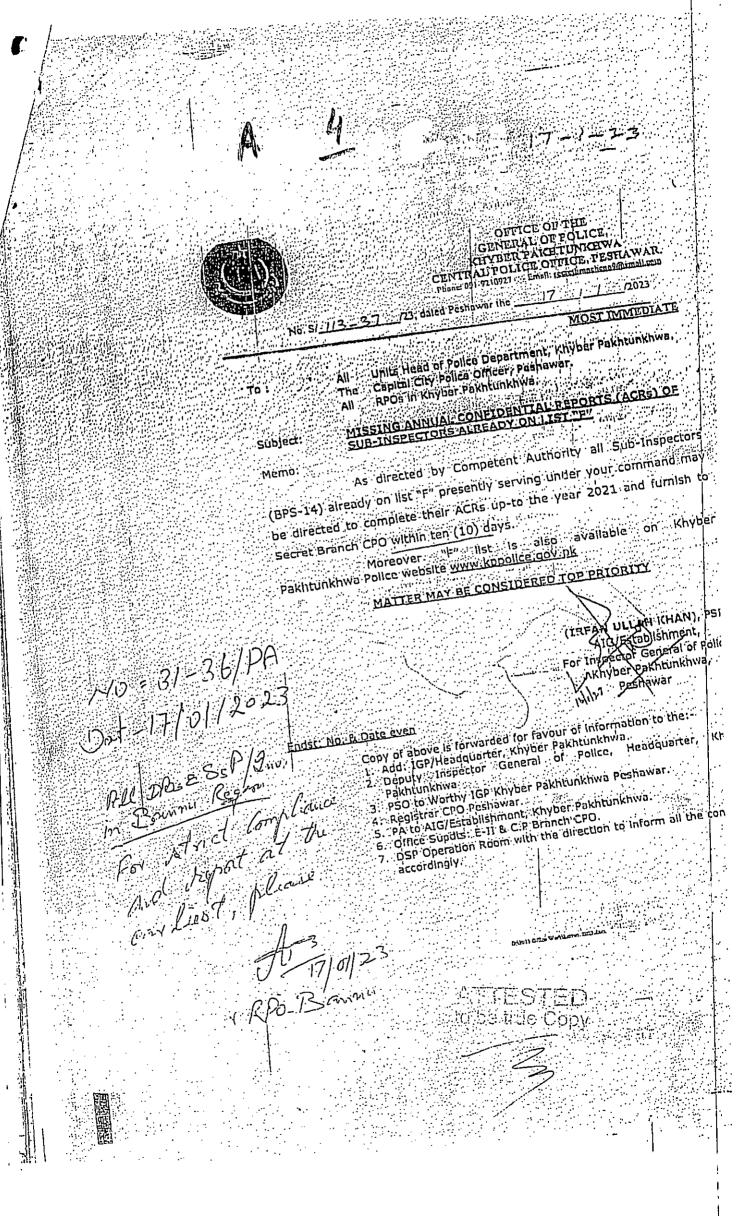

OFFICE OF THE INSPECTOR GENERAL OF POLICE KHYBER PAKHTUNKHWA CENTRAL POLICE OFFICE, PESHAWAR.

No. S/ 472-96/23 dated Peshawar the 21.02.2023

1<sup>51</sup> Reminder Most immediate

Units Head of Police Department, Khyber Pakhtunkhwa. All To:

Capital City Police Officer, Peshawar. The

RPOs in Khyber Pakhtunkhwa. All

Subject:

MISSING ANNUAL CONFIDENTIAL REPORTS (ACRS) OF SUB INSPECTORS ALREADY ON LIST 'F'.

Memo ·

Refer to this office letter No. S/113-37/23 dated 17.01.223 on subject cited above.

As directed by competent Authority all Sub Inspectors (BPS-14 (sic) serving under may be directed to complete their ACRs up to the year 2021 and furnish to secret Branch CPO within ten (10) days.

Moreover "F" list is also available on Khyber Pakhtunkhwa Police website www.kppolice.gov.pk

# MATER MAY BE ONSIDERED TOP PRIORITY

(Afsar Jan ) Registrar,

For Inspector General of Police, Khyber Pakhtunkhwa, Peshawar

Endst No & even.

Copy of above is forwarded for favour of information to the:-

1. Add: IGP/ Headquarter, Khyber Pakhtunkhwa.