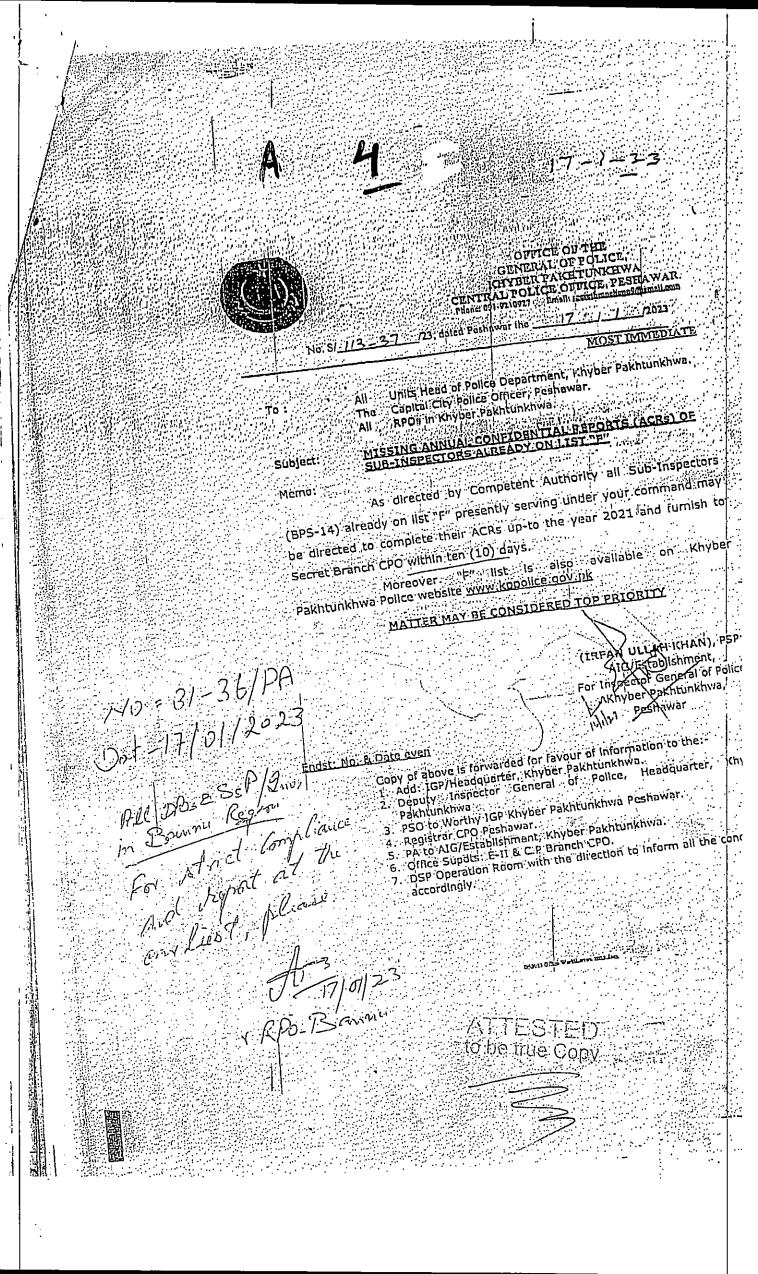

No. S/ 472-96/23 dated Peshawar the 21.02.2023

l<sup>st</sup> Reminder Most immediate

To: All Units Head of Police Department, Khyber Pakhtunkhwa.

The Capital City Police Officer, Peshawar.

All RPOs in Khyber Pakhtunkhwa.

Subject: MISSING ANNUAL CONFIDENTIAL REPORTS (ACRs)
OF SUB INSPECTORS ALREADY ON LIST 'F'.

Memo

Refer to this office letter No. S/113-37/23 dated 17.01.223 on subject cited above.

As directed by competent Authority all Sub Inspectors (BPS-14 (sic) serving under may be directed to complete their ACRs up to the year 2021 and furnish to secret Branch CPO within ten (10) days.

Moreover "F" list is also available on Khyber Pakhtunkhwa Police website <u>www.kppolice.gov.pk</u>

### MATER MAY BE ONSIDERED TOP PRIORITY

(Afsar Jan ) Registrar, eral of Police

For Inspector General of Police, Khyber Pakhtunkhwa, Peshawar

Endst No & even.

Copy of above is forwarded for favour of information to the:-

1. Add: IGP/ Headquarter, Khyber Pakhtunkhwa.

- 2. Deputy Inspector General of Police, Headquarter, Khyber Pakhtunkhwa.
- 3. PSO to Worthy IGP Khyber Pakhtunkhwa, Peshawar.

4. Registrar CPO Peshawar.

5. PA to AIG/ Establishment, Khyber Pakhtunkhwa.

6. Office Supdts: E-II & C.P Branch CPO,

7. DSP Operation Room with the direction to inform all the concerned accordingly.

OFFICE OF THE INSPECTOR GENERAL OF POLICE KHYBER PAKHTUNKHWA CENTRAL POLICE OFFICE, PESHAWAR.