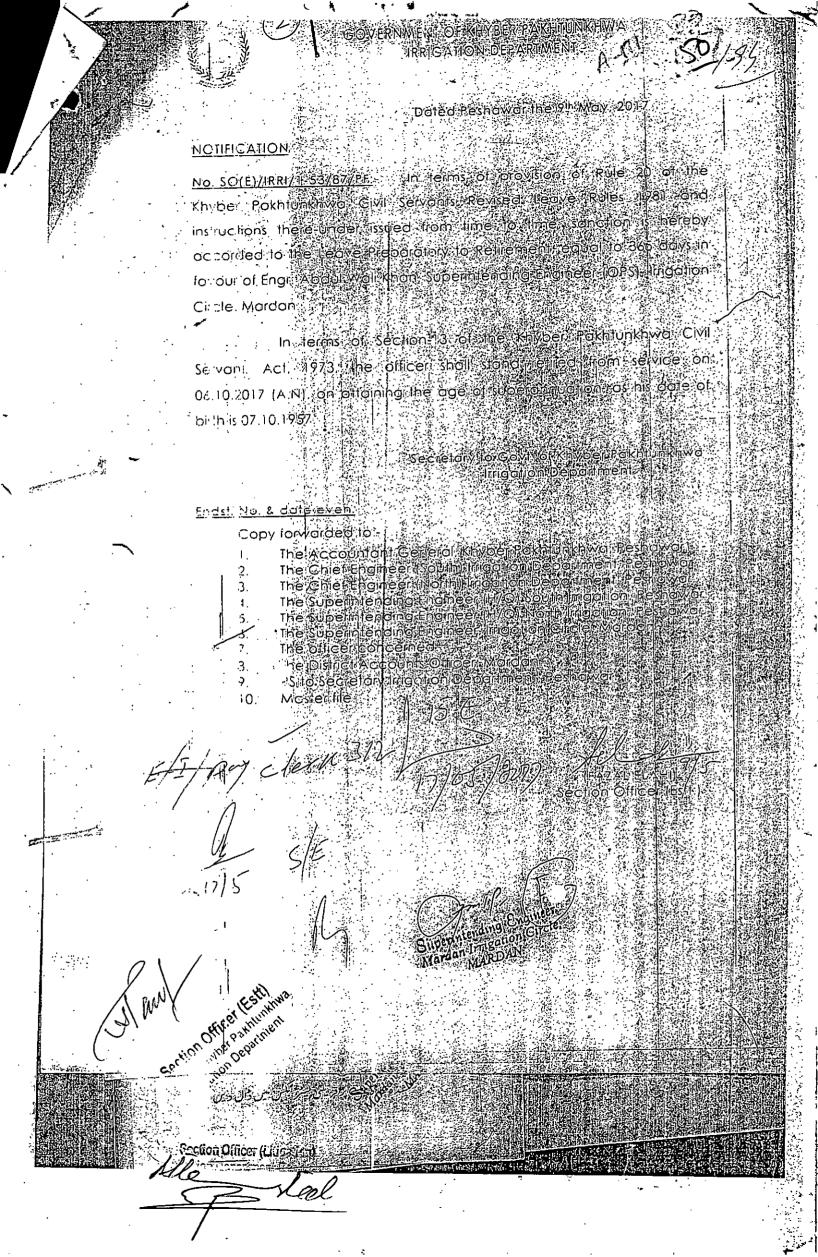

# GOVERNMENT OF KHYBER PAKTHUKHWA ESTABLISHMENT DEPARTMENT

No. SO(PSB)ED/1-12/2017/P-53 Dated Peshawar, the 14.11.2017

To

The Secretary to
Government of Khyber Pakthukhwa,
IRRIGATION DEPARTMENT

SUBJECT: -MINUTES OF THE MEETING OF PROVINCIAL SELECTION BOARD HELD ON 08.11.2017

PROMOTION OF EXECUTIVE ENGINEER BS-18 TO THE POST OF SUPERINTENDING ENGINEER BS-19 ON REGULAR BASIS

Dear Sir, :

C-PageNo-2

I am directed to refer to Irrigation Department letter No. SO (E)/Irr:/4-1/71/Nol-III dated 29.09.2017 on the subject and to forward herewith an extract of item No (10) of the minutes/recommendations of the meeting of Provincial Selection Board held on 08.11.2017 as well as copy of approved summary wherein the Chief Minster being competent authority in terms of Rules 4 (1) (a) of the Khyber Pakhtunkhwa has approved the recommendation of the PSB for further necessary action.

Yours faithfully

SECTION OFFICER (PSB)

Encl: As Above

Endst. of even No. & date.

A copy is forwarded to the Section Officer (Estt), Govt of Khyber Pakthukhwa, Irrigation Department. He is requested to depute his representative to collect working papers from this office immediately.