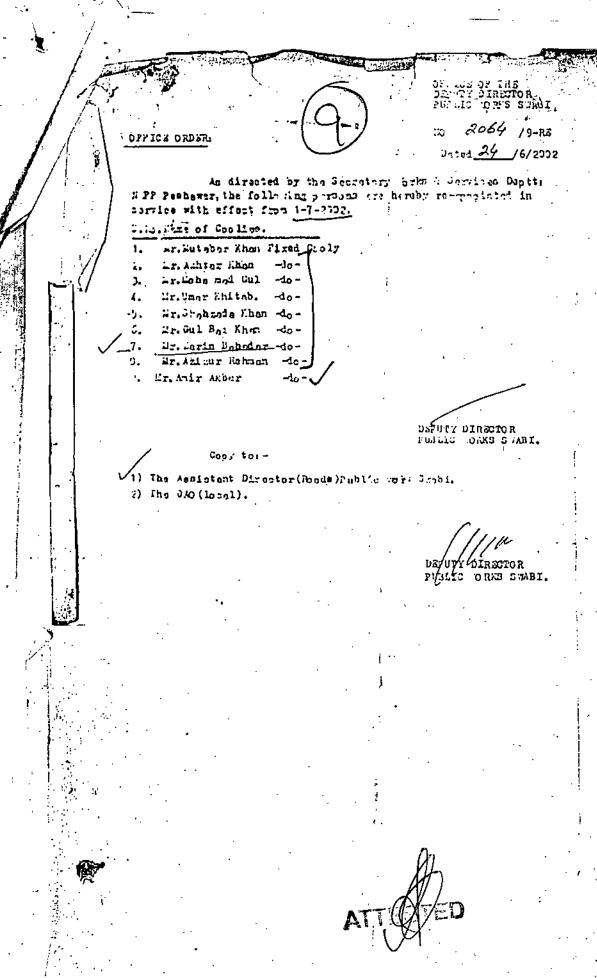

# Better Copy

As directed by the Secretary Works & Services Department, NPP, Peshawar, the following persons are hereby re-appointed in service with effect from 1-07-2002.

Sr# Name of Cooli

| 1. | Mutaber Khan               | Fixed        | Cooly        |
|----|----------------------------|--------------|--------------|
| 2. | Akthar Khan                | -do-         | <b>-</b> do- |
| 3. | Muhammad Gul               | -do-         | -do-         |
| 4. | Umar Khitab                | -do <u>-</u> | -do-         |
| 5. | Shahzada Khan <sup>‡</sup> | -do-         | <b>-</b> do- |
| 6. | Gul Baz Khan               | -do-         | <b>-</b> do- |
| 7. | Zarin Bahadur              | -do-         | -do-         |
| 8. | Aziz Ur Rehman             | do-          | -do-         |
| 9, | Amir Akbar                 | -do-         | -do-         |

Sd-Deputy Director, Public Works Swabi

Copy to.

Assistant Director (Roads) Public works Swabi.

2. The o/o Local.

Sd-

Deputy Director,

Public Works Swabi