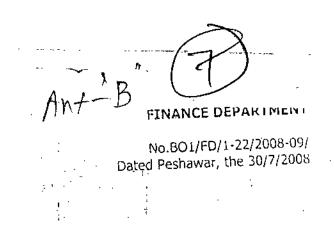

Subject:-

BUDGET SPEECH 2007-08 CONVERSION OF FIXED PAY CLASS-IV INTO REGULAR BPS-1 CP.FUND SCHEME.

Dear Sir.

I am directed to refer to your letter No.H.24(85)/Kohistan/Vol-II/851 dated 18/6/2008 on the subject noted above and to clarify that all the Class-IV Fixed Pay Employees have been regularized in BPS-1 giving them the status of Civil Servant, with effect from 1st July, 2008 (but not from the date of their appointments) as per provision of Section 19 of the Civil Servant Act, 1973 (read with Civil Servants(Amendment) Act, 2005). Under the Act ibid, these employees are entitled for Contributory Provident Fund (C.P. Fund) instead of Pension/Gratuity and G.P. Fund. Since length of service of the employees was at variance, therefore, in order to meet the demand of natural justice, fixation of pay has been allowed to them with effect from the dates of appointment bringing their salaries at par with the respective length of service. However, they shall not be entitled for arrears of pay and allowances as clarified in the instructions. So, it is confirmed that they are entitled for CP Fund instead of Pension/Gratuity and GP Fund, unless otherwise provided in the relevant Rules/Regulations.

Yours faithfully,

₹S

ida Muhammad) Budget Officer-1

Endst No. & Date even

Copy is forwarded w/r to Finance Dept's circular letter No.BO1/1-22/2007-08/FD dated 29/1/2008, for information & necessary action to:-