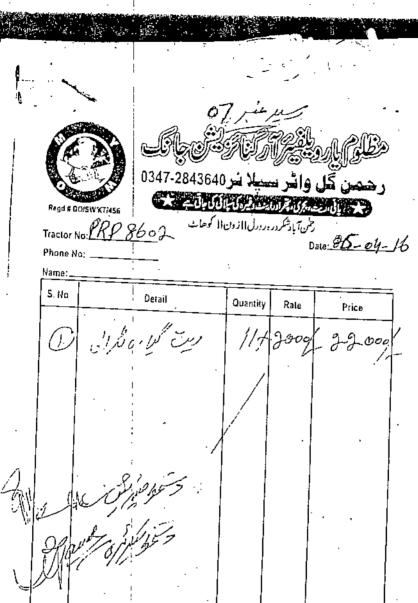

- ii) Sanction encashment of LPR of 240 days.
- iii) Pay the amount of Rs.300000/- spent on the construction of boundary wall of the primary school, Janak.

### **GROUND:**

- a) That the rights of appellant have been violated and the hon'ble courts below have got ample jurisdiction to entertain the suit of the appellant.
- b) That the act of respondents is totally illegal and clear violation of the rights of appellant as he was an employee of education department till 30.09.2016, therefore, he is entitled for the monthly salary and other incentives for a period of 09 months i.e. 07.01.2016 to 30.09.2019.
- c) That recovery of salary/ amount and other expenses, does not come under the ambit of terms and conditions, hence the court has got jurisdiction. Furthermore, the appellant is not civil servant now and got retired.
- d) That the appellant was directed by respondent No.2 to complete a boundary wall of GPS Janak, being the headmaster of the school and appellant's retirement was stopped and a fake inquiry was initiated against the appellant, just to harass and humiliate and clearance certificate was not issued inspite of the facts that all work was completed accordingly and after a period of 09 months clearance certificate was issued. (Certificate and Notice annexed as Annexure "G, G/1 and G/2").
- e) That the appellant spent Rs.300000/- on construction of wall from his own, which till date is not yet paid by respondent No.2 even after providing all documents and inspection by various officers. (Construction details is Annexure "H").