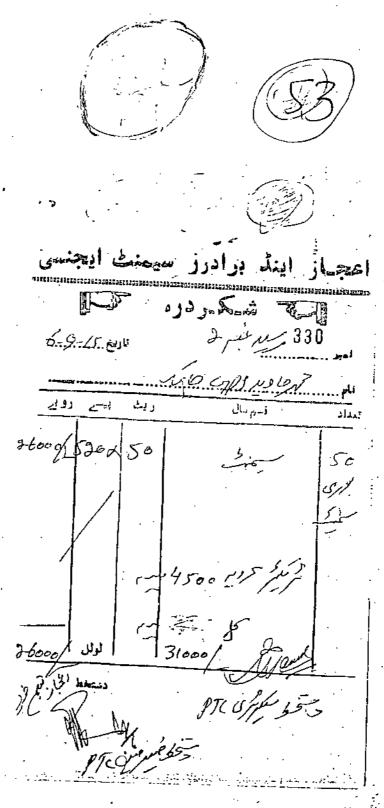

### **GROUND:**

- a) That the rights of appellant have been violated and the hon'ble courts below have got ample jurisdiction to entertain the suit of the appellant.
- b) That the act of respondents is totally illegal and clear violation of the rights of appellant as he was an employee of education department till 30.09.2016, therefore, he is entitled for the monthly salary and other incentives for a period of 09 months i.e. 07.01.2016 to 30.09.2019.
- c) That recovery of salary/ amount and other expenses, does not come under the ambit of terms and conditions, hence the court has got jurisdiction. Furthermore, the appellant is not civil servant now and got retired.
- d) That the appellant was directed by respondent No.2 to complete a boundary wall of GPS Janak, being the headmaster of the school and appellant's retirement was stopped and a fake inquiry was initiated against the appellant, just to harass and humiliate and clearance certificate was not issued inspite of the facts that all work was completed accordingly and after a period of 09 months clearance certificate was issued. (Certificate and Notice annexed as Annexure "G, G/1 and G/2").
- e) That the appellant spent Rs.300000/- on construction of wall from his own, which till date is not yet paid by respondent No.2 even after providing all documents and inspection by various officers. (Construction details is Annexure "H").