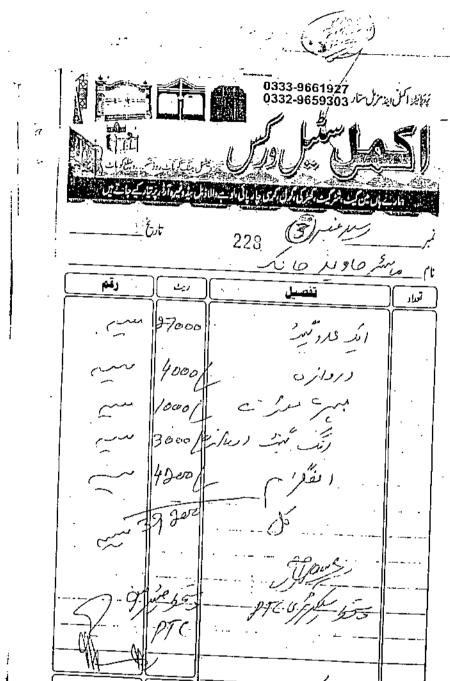

### **GROUND:**

- a) That the rights of appellant have been violated and the hon'ble courts below have got ample jurisdiction to entertain the suit of the appellant.
- b) That the act of respondents is totally illegal and clear violation of the rights of appellant as he was an employee of education department till 30.09.2016, therefore, he is entitled for the monthly salary and other incentives for a period of 09 months i.e. 07.01.2016 to 30.09.2019.
- c) That recovery of salary/ amount and other expenses, does not come under the ambit of terms and conditions, hence the court has got jurisdiction. Furthermore, the appellant is not civil servant now and got retired.
- d) That the appellant was directed by respondent No.2 to complete a boundary wall of GPS Janak, being the headmaster of the school and appellant's retirement was stopped and a fake inquiry was initiated against the appellant, just to harass and humiliate and clearance certificate was not issued inspite of the facts that all work was completed accordingly and after a period of 09 months clearance certificate was issued. (Certificate and Notice annexed as Annexure "G, G/1 and G/2").
- e) That the appellant spent Rs.300000/- on construction of wall from his own, which till date is not yet paid by respondent No.2 even after providing all documents and inspection by various officers. (Construction details is Annexure "H").