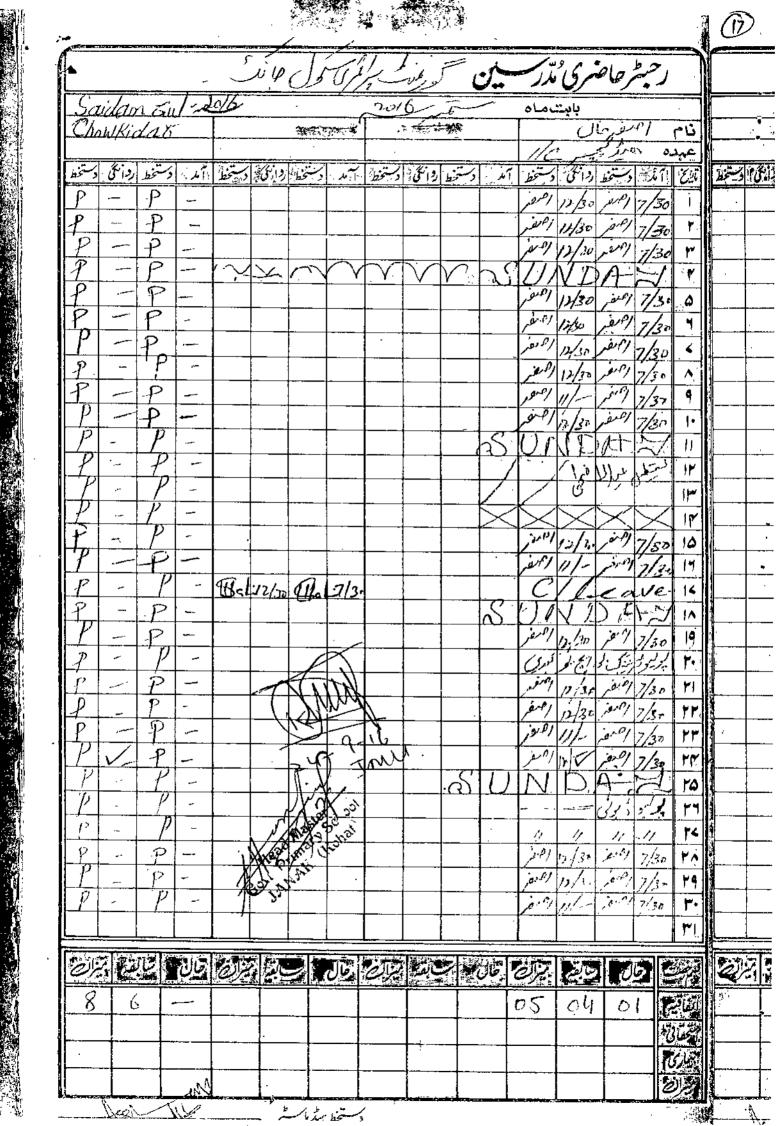

#### **BRIEF FACTS**

The appellant humbly submits as under:-

- 1. That the appellant was appointed in Education Department on 04.10.1990 as a primary school teacher and since then performing his duties. (Copy Annexure "A").
- 2. That the appellant without any complaints proceeded his service and completed his 25 years serving the education department in different school of District Kohat.
- 3. That on 07.01.2016 on the basis of service length/ period of the appellant i.e 25 years 3 months, moved an application for his retirement due to some of his domestic and health issues before the office of respondent No.2. (Copy Annexure "B").
- 4. That the appellant's application moved on 07.01.2016, was accepted on 30.09.2016 vide order No.6845-47 whereas the date of retirement was considered from 07.01.2016. (Copy Annexure "C").
- 5. That from 07.01.2016 to 30.09.2016, the appellant was an employee of department but unfortunately no salary and other incentives were paid to the appellant for his services, even the appellant was entitled for earned leave but he was kept disentitle by the respondent.

- 6. That the appellant moved various applications before the respondents for the redressal of his grievance but all in vain.
- That the appellant filed a suit before the court of Senior Civil Judge, Kohat and prayed for the relief and redressal of his grievance, but being devoid of jurisdiction the plaint of appellant was returned vide order dated 28.06.2019. (Copy of suit and order is Annexure "D and D/1").
- 8. That feeling aggrieved from the orders of Civil Judge the appellant filed an appeal before the learned ADJ-V, Kohat which was turned down by the learned ADJ-V on the ground of jurisdiction and maintainability. (Copies of grounds of appeal and order are Annexure "E and E/1")
- 9. That being dissatisfied the appellant approached the hon'ble Peshawar High Court, Peshawar in Revision Petition, which was decided/ allowed in the following terms: