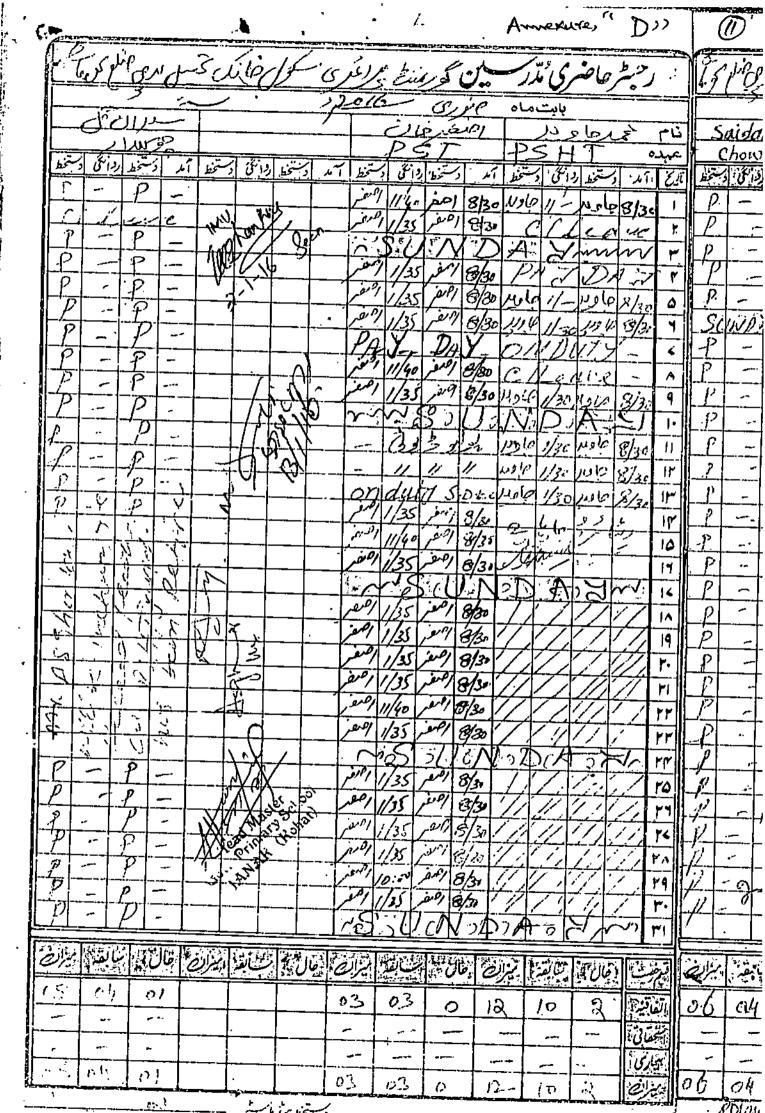

#### **BRIEF FACTS**

The appellant humbly submits as under:-

- 1. That the appellant was appointed in Education Department on 04.10.1990 as a primary school teacher and since then performing his duties. (Copy Annexure "A").
- 2. That the appellant without any complaints proceeded his service and completed his 25 years serving the education department in different school of District Kohat.
- 3. That on 07.01.2016 on the basis of service length/ period of the appellant i.e 25 years 3 months, moved an application for his retirement due to some of his domestic and health issues before the office of respondent No.2. (Copy Annexure "B").
- 4. That the appellant's application moved on 07.01.2016, was accepted on 30.09.2016 vide order No.6845-47 whereas the date of retirement was considered from 07.01.2016. (Copy Annexure "C").
- 5. That from 07.01.2016 to 30.09.2016, the appellant was an employee of department but unfortunately no salary and other incentives were paid to the appellant for his services, even the appellant was entitled for earned leave but he was kept disentitle by the respondent.

- 6. That the appellant moved various applications before the respondents for the redressal of his grievance but all in vain.
- That the appellant filed a suit before the court of Senior Civil Judge, Kohat and prayed for the relief and redressal of his grievance, but being devoid of jurisdiction the plaint of appellant was returned vide order dated 28.06.2019. (Copy of suit and order is Annexure "D and D/1").
- 8. That feeling aggrieved from the orders of Civil Judge the appellant filed an appeal before the learned ADJ-V, Kohat which was turned down by the learned ADJ-V on the ground of jurisdiction and maintainability. (Copies of grounds of appeal and order are Annexure "E and E/1")
- 9. That being dissatisfied the appellant approached the hon'ble Peshawar High Court, Peshawar in Revision Petition, which was decided/ allowed in the following terms: