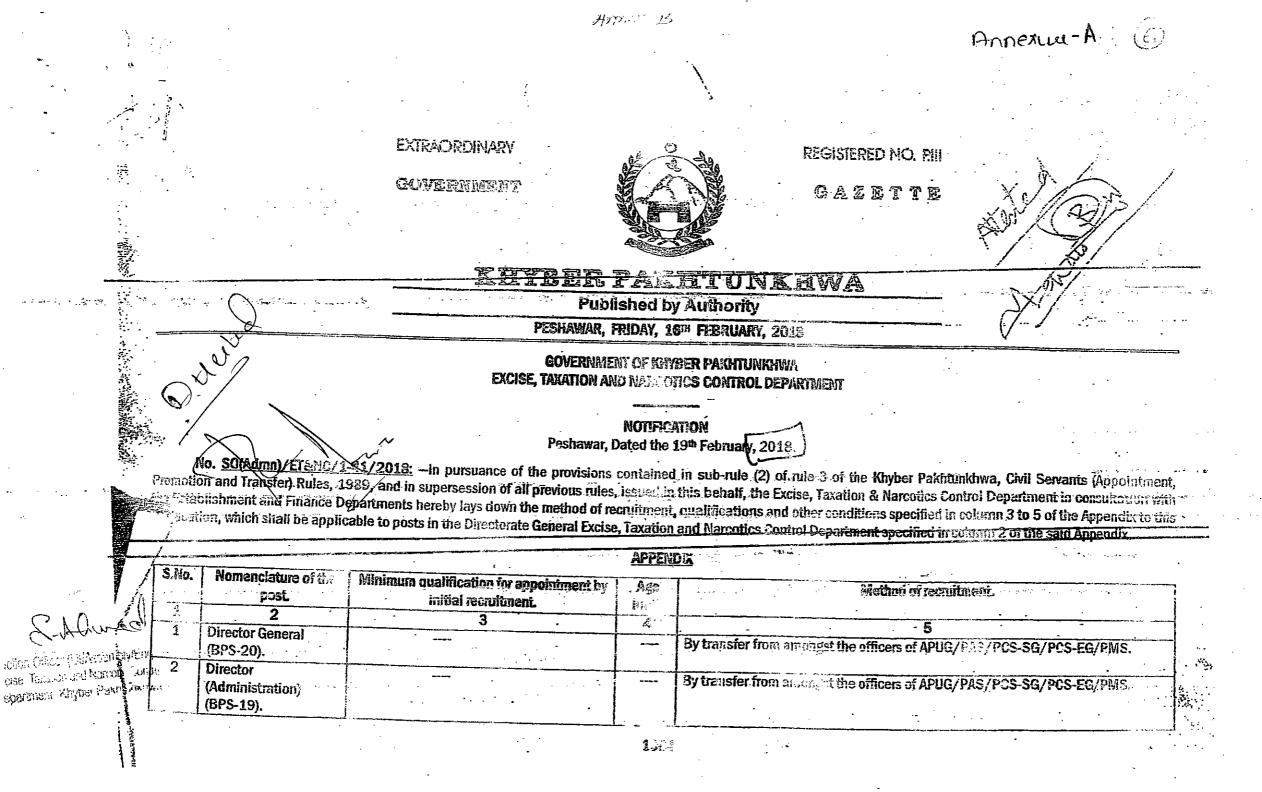

#### <u>On facts:</u>

- 1. Para No. 1 needs no comments.
- 2. Pertains to record. Needs no comments.
- Incorrect, both establishment and Excise department are different departments, having different cadre and set of rules, standard of induction, method of recruitment & promotion etc. pertinent to mention here that excise Department is governed by its own set of rules namely called 2018 rules (Annexure-A). on the other hand, PMS is different cadre runs under 2007 rules namely called PMS rules 2007. Its parent department is establishment & Administration department, having different nomenclature, schedule, promotion, training and induction method (Annexure-B).