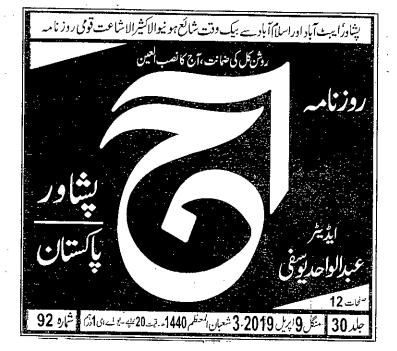

### **R/SHEWETH:**

- 1- That the appellant filed above mentioned appeal before this august service Tribunal in which no date is fixed till now.
- 2- That appellant has filed the above mentioned appeal for adjustment against the post of Clinical Technician (BPS-12).
- 3- That the respondent Department advertised the said post in daily newspaper "Aaj" vide dated 09.04.2019 in violation of law and rules.
- 4- That all the three ingredients necessary for the stay is in favor of the petitioner.
- 5- That the grounds of main appeal is also be considered as integral part of this application.