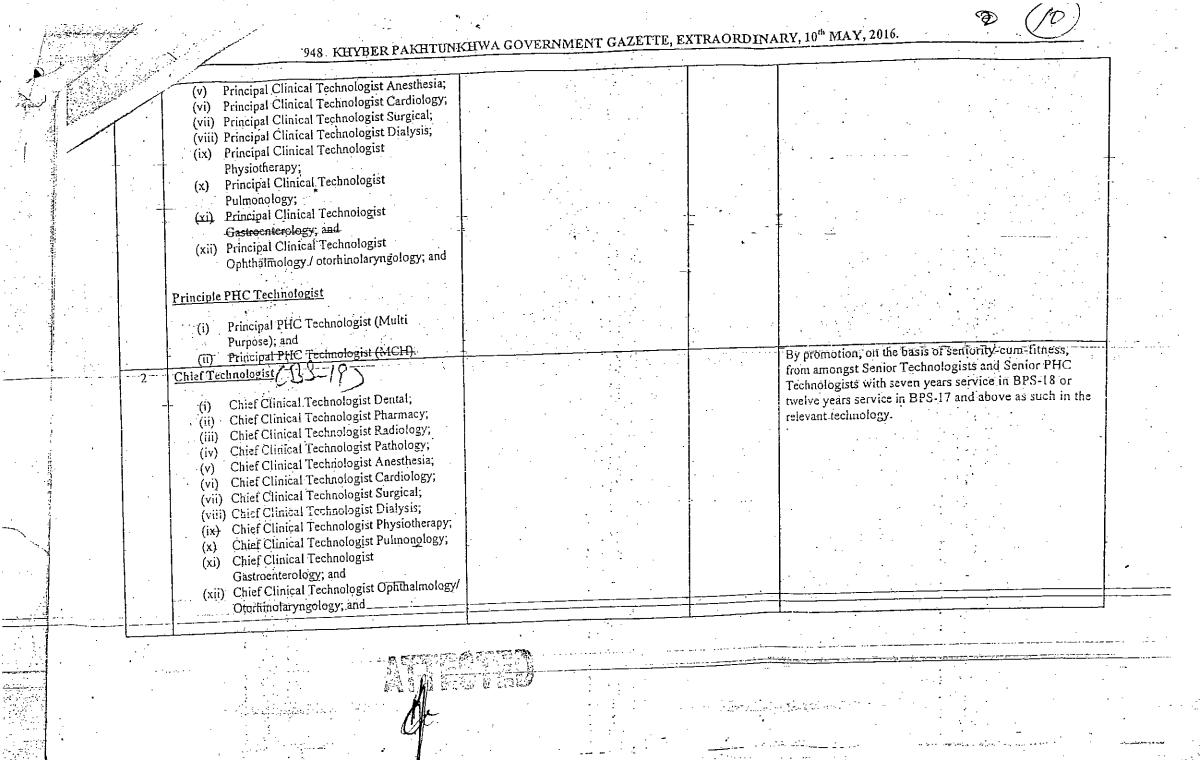

# KHYBER PAKHTUNKHWA

Published by Authority

PESHAWAR, TUESDAY, 10TH MAY, 2016

GOVERNMENT OF THE KHYBER PAKHTUNKHWA ' HEALTH DEPARTMENT

> NOTIFICATION Peshawar dated the 10<sup>th</sup> May .2016.

No.SOII-III/HD/3-5/2014 - In pursuance of the provision contained in sub-rule (2) of rule 3 of the Khyber Pakhtunkhwa Civil Servants (Appointment, Promotion and INO. OUT-ILITION-STATE - IN PUISuance of the provision contained in sub-rule (2) of toto 5 of the Chyberry actionation of our occasing (Appointment, riomotion and the Transfer) Rules, 1989, and in supersession of all Notifications issued in this behalf by the Health Department, in consultation with the Establishment Department and the transter) rules, 1969, and it supersession of an nonnearious issued in this ochair by the realing peparation, in consumation whit the cataonsimment peparation and the Finance Department, hereby lays down the method of recruitment, qualification and other conditions specified in column-3 to 5 of the Appendix to the posts of Paramedical

EXTRAORDINARY,

GOVERNMENT

Staff in the Health Department specified in column 2 of the said Appendix.

APPENDIX

|                                                                                                                                                                                                                                            | Qualification for appointment by | Age limits | Method of recruitment.                                                                                                                                               |  |
|--------------------------------------------------------------------------------------------------------------------------------------------------------------------------------------------------------------------------------------------|----------------------------------|------------|----------------------------------------------------------------------------------------------------------------------------------------------------------------------|--|
| S. Nomenclature of the post.<br>No. 2<br>1 <u>Principal Technologist (BS-2-5)</u>                                                                                                                                                          | initial recruitment.             | 4          | 5<br>By promotion, on the basis of seniority-cum-fitness,<br>from amongst the Chief Technologists and Chief PHC<br>Technologists with five years service in ES-19 or |  |
| <ul> <li>(i) Principal Clinical Technologist Dental;</li> <li>(ii) Principal Clinical Technologist Pharmacy;</li> <li>(iii) Principal Clinical Technologist Radiology;</li> <li>(iv) Principal Clinical Technologist Pathology;</li> </ul> |                                  |            | Technologists with tive years service in BS-17 and above as such in the relevant technology.                                                                         |  |