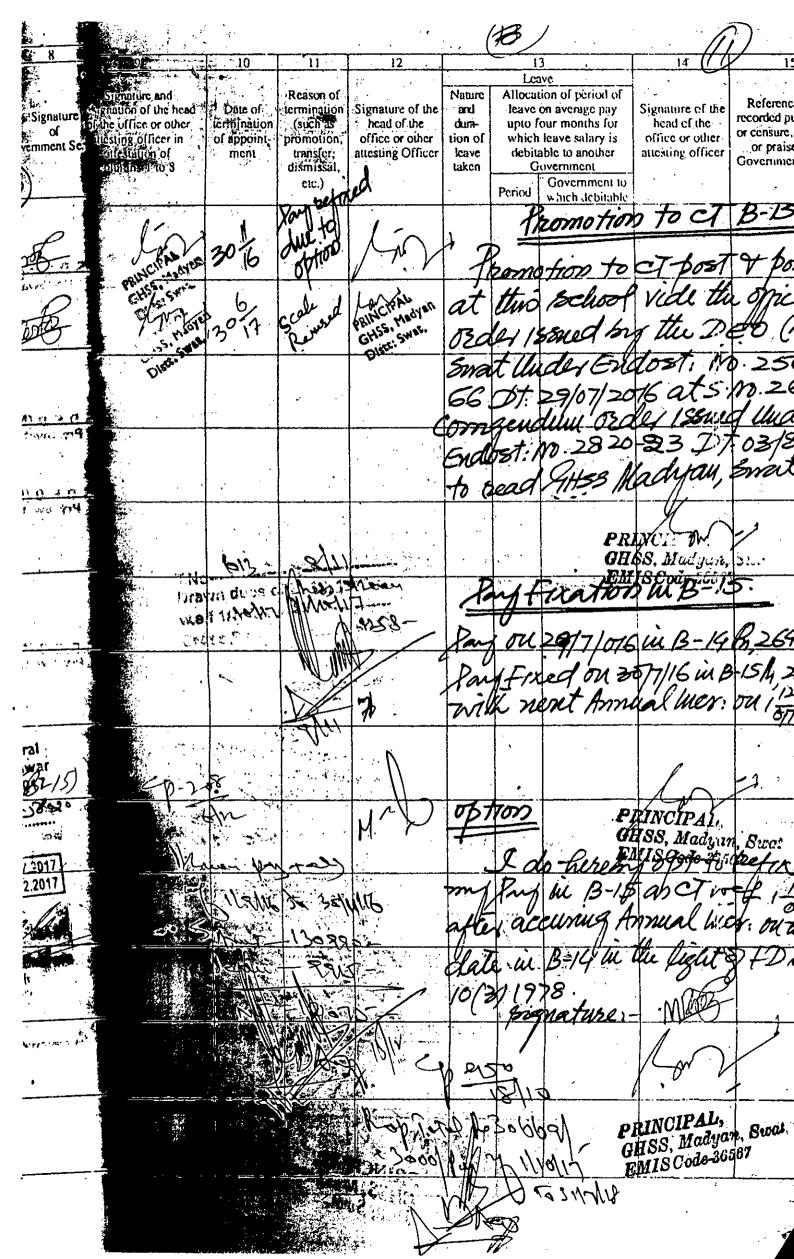

## Brief facts giving rise to the present appeal are as under:-

- 2- That during service as certified teacher the appellant was in the promotion zone to the post of SST (BPS-16) but the respondents

- 3- That under protest the appellant and his colleagues applied for the said post through initial recruitment but the same was also refused to the appellant and colleagues of the appellant on the pretext that regular employees are not entitle to apply for the adhoc/contract posts of SST (BPS-16) thus appellant and his colleagues were deprived from prospects of promotion. That it is pertinent to mention that at the time of above mentioned advertisement the post/cadre of C.T (BPS-15) to which the appellant belong have no prospects of promotion.
- 4- That in light of the said advertisement new appointments were made by the respondents on adhoc basis and even the promotion quota was also filled by the respondents though initial recruitment.
- 6- That feeling aggrieved the appellant and his colleagues knocked the door of the Peshawar High Court through various writ petitions including writ petition No.2905/2009. That vide consolidated judgments dated 26.1.2015 the said writ petitions were disposed of with the directions that:
  - (i)- The act.XVI of 2009, commonly known as (Regularization of services) act, 2009 is held as beneficial and remedial legislation, to which no interference is advisable hence, upheld.
  - (ii)- Official respondents are directed to work out the backlog of the promotion quota as per above mentioned example, within thirty days and consider the in service employees, till the backlog is washed out, till then there would be complete ban on fresh recruit.
  - Copy of the Judgment is attached as annexure ...... D.
- 7- That the respondents assailed the said judgment of the august Peshawar High Court Peshawar in CPLAS No.127-P to 129-P/2015 but the same were dismissed as withdrawn vide judgment dated 20.9.2017. That then after the appellant and his colleagues time and again visited the respondents for their promotion to the next higher scale but the respondents instead of redressing the grievance of the appellant and his colleagues advertised the posts

and again visited the respondents for their promotion to the next higher scale but the respondents instead of redressing the grievance of the appellant and his colleagues advertised the posts through initial recruitment through various advertisements. Copies of the judgment and advertisements are attached as annexure