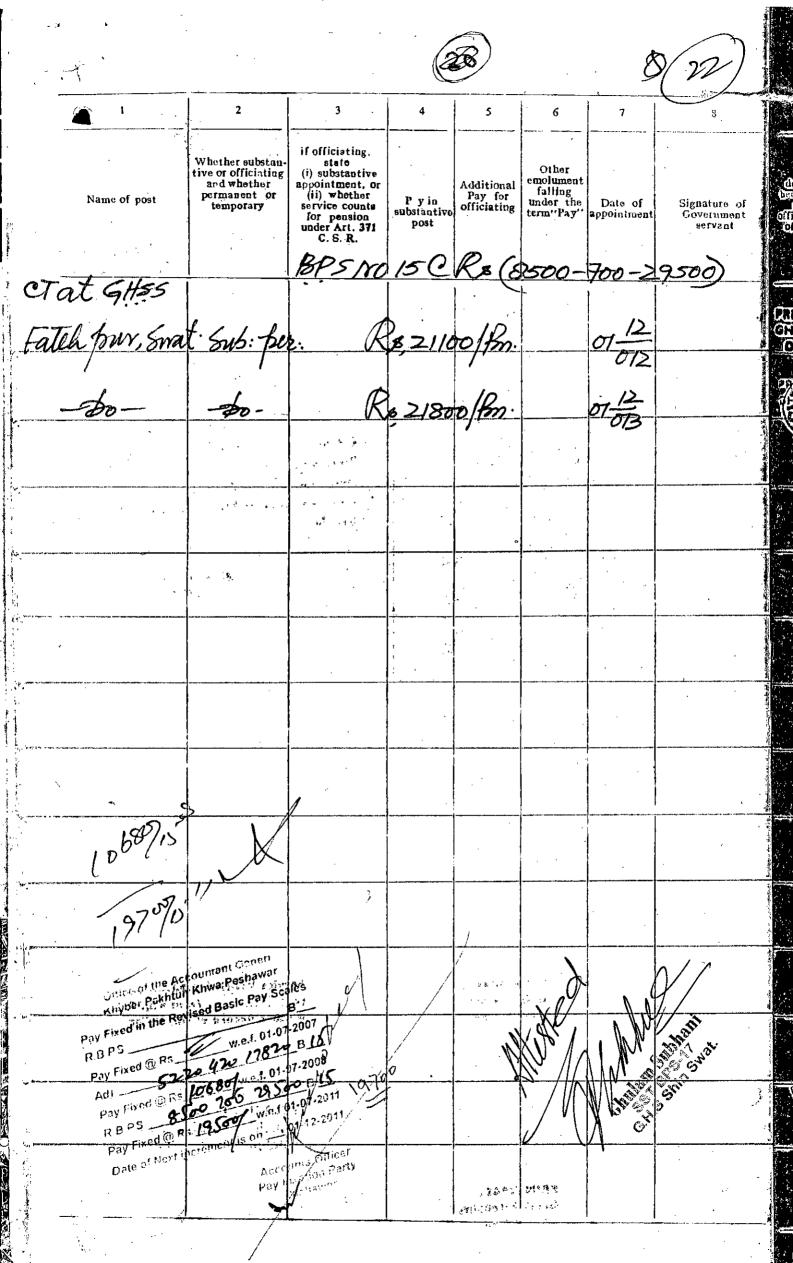

| Secondary School, Distr: Swat                                                                   |
| SHIS FALS                                                                           | 10                                            | 15 July                                                                                | PRINCIPAL GHSS Fatel Diate See                                          |                                                         | W.                                              |                                                                                                     | My Canting to                                                           |                                                                                                 |



| / | 9   |   |
|---|-----|---|
| / | 7.5 | 1 |
|   |     | / |
|   |     |   |

| A Section 1 |                                                                                                                |                                               |                                                                      |                                                                         | 21                                                        | <u>.                                    </u> |                                                                                             |                                                                | (23)                                                                           |
|-------------|---------------------------------