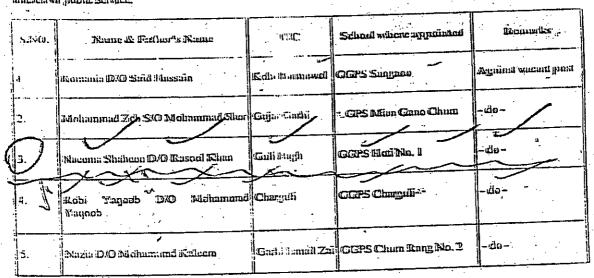

| S<br>No | Name and Father Name               | U/C              | School where appointed | Remarks             |
|---------|------------------------------------|------------------|------------------------|---------------------|
| 1       | Romania D/O Said Hussain           | Kdh Banwol       | GGPS Sangao            | Against vacant post |
| 2       | Mohammad Zeb S/O<br>Muhammad Sher  | Gujar Gari       | GPS Mian Gano<br>Cham  | Do-                 |
| 3       | Naeema Shaheen D/O Rasool<br>Khan  | Goli Bagh        | GGPS Hoti NO 1         | Do- //              |
| 4       | Robi Yaqoob D/O Mohammad<br>Yaqoob | Charghuli        | GGPS Charguli          | Do-                 |
| 5       | Nazia D/O Muhammad<br>kaleem       | Garhi ismail zai | GGPS cham rang<br>No 2 | Do-                 |