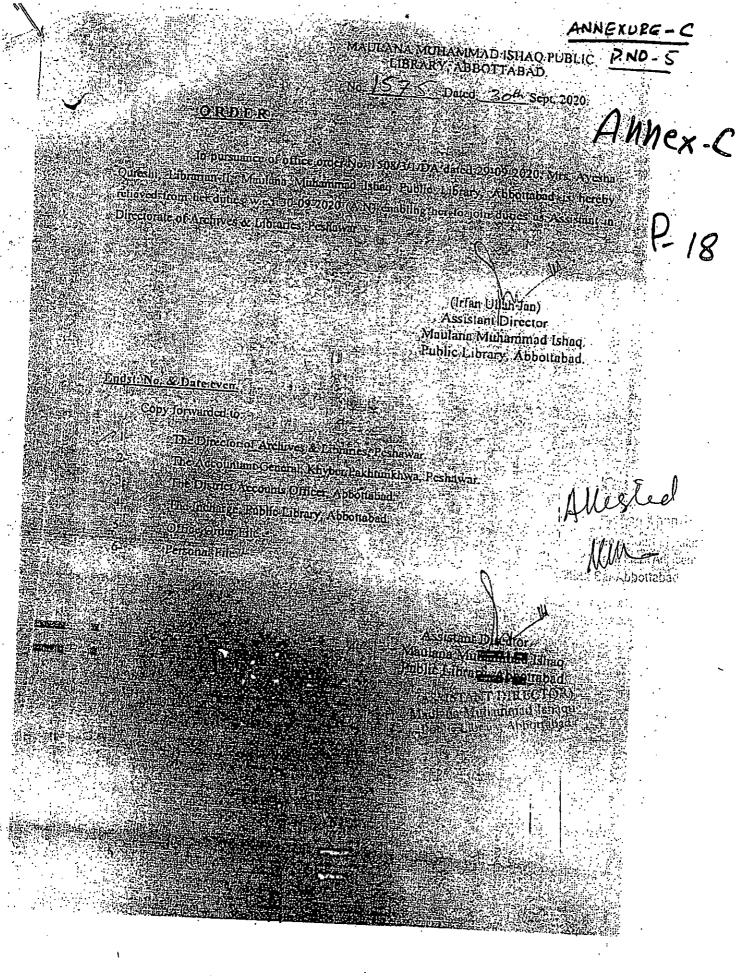

That following this, appointment order of the appellant was issued on 29/09/2020. Copy of appointment order dated 29/09/2020 is annexed as Annexure "C".

That on the compliant of one Mst. Makhdoom Rehman resident of Hayatabad Peshawar, the appellant was previously terminated from service on the sole ground that experience certificate attached by the appellant alongwith application was issued by the FATA Secretariat Peshawar where she served w.e.f 01/07/2015 to 30/06/2018