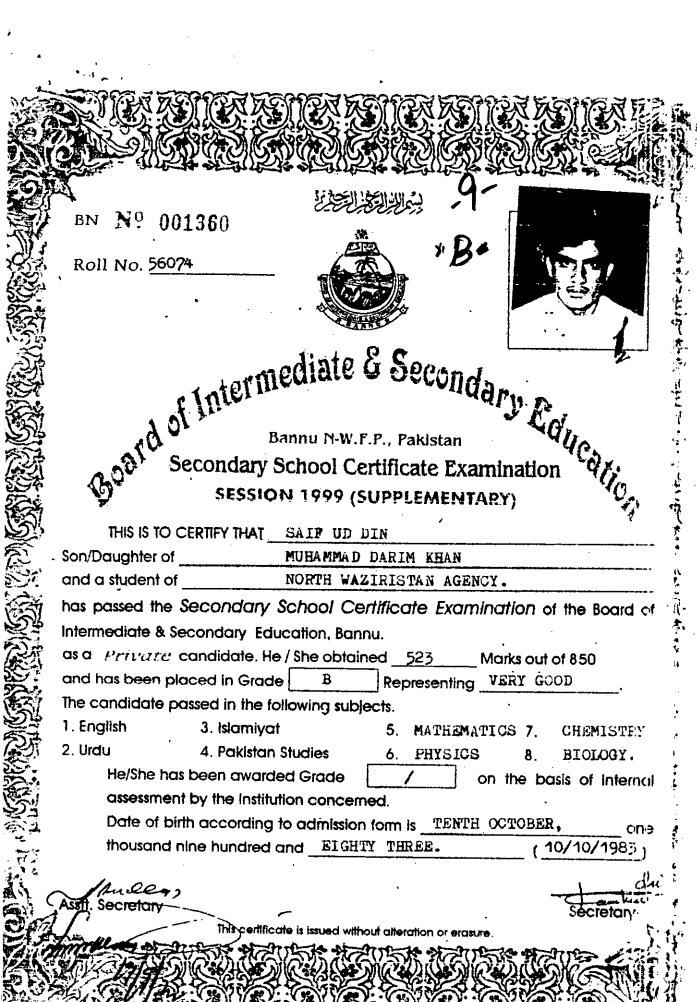

## Roll No. 15678

Worrd of Intermediate and Prevident Lincolina
Bannu N-W. F.P., (Pakistan)

INTERMEDIATE EXAMINATION®

# **SESSION 2002 (Annual) Pre-Medical Group**

| <b>\</b>     |                                                                                     |
|--------------|-------------------------------------------------------------------------------------|
|              | This is to Certify that SAIF UD DIN                                                 |
| Sow of       |                                                                                     |
| Student      | GOVT. DEGREE COLLEGE MIRAN SHAH, N.W.AGENCY                                         |
| Registra     | tion No. 2110112900542 has passed the Intermediate Examination of the               |
| Board of     | Intermediate & Secondary Education, Bannu held in MAY, 2002 as a REGULAR candidate. |
| He obtain    | west 694 marks out of 1100 and has been placed in Crade B Remove time VERY GOOD     |
| a Dalla of   | declaration of Kesult: 31-08-2002                                                   |
| Propured     | on: <u>August 22, 2016</u>                                                          |
| C,           | 'c <sub>1</sub> λ                                                                   |
| Assistant Se | SECRETARY SECRETARY                                                                 |