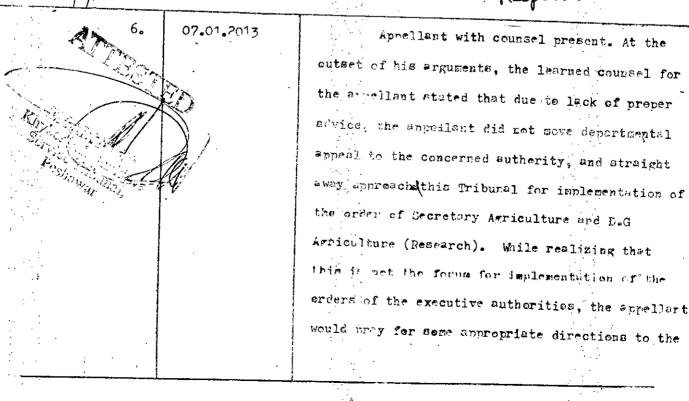

# BEFORE THE HONORABLE SERVICE TRIBUNAL/K.P.K AT PESHAWAR

Service Appeal No. 465 of 2012

Appellant

Respondants:

Appellant with counsel present. At the

ANXK

Ali Rahman (Mechanic) S/o Muhammad Perwaish Resident of Nawakalay, Mignera, District Swat