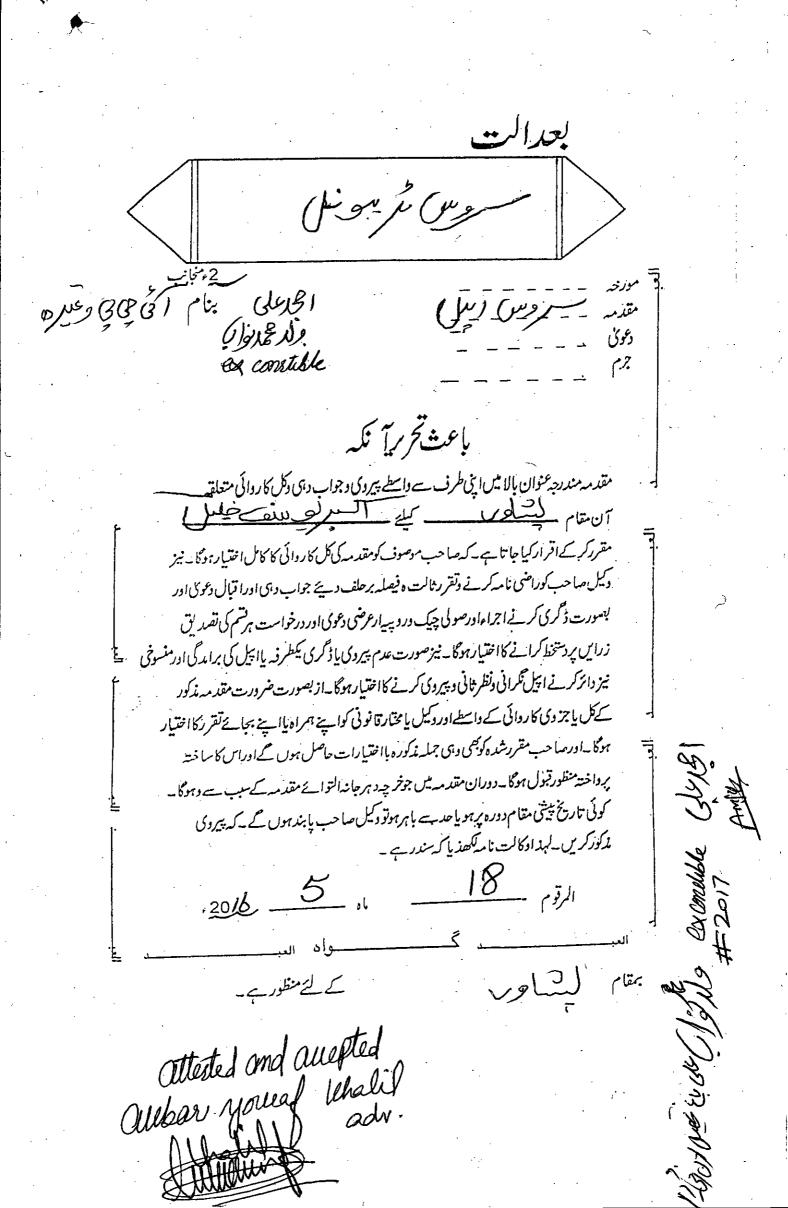

The appeal of Mr. Amjid Ali son of Muhammad Nawab ex-Constable no 2017 police line Timergra received to-day i.e. on 24.05.2016 is incomplete on the following score which is returned to the counsel for the appellant for completion and resubmission within 15 days.

1- Memorandum of appeal may be got signed by the appellant.

No. 880 /S.T,

Dt. 24/5. /2016

REGISTRAR 'SERVICE TRIBUNAL KHYBER PAKHTUNKHWA PESHAWAR.

Mr. Akbar Yousaf Khalil Adv.

No Submitted all objections believed.