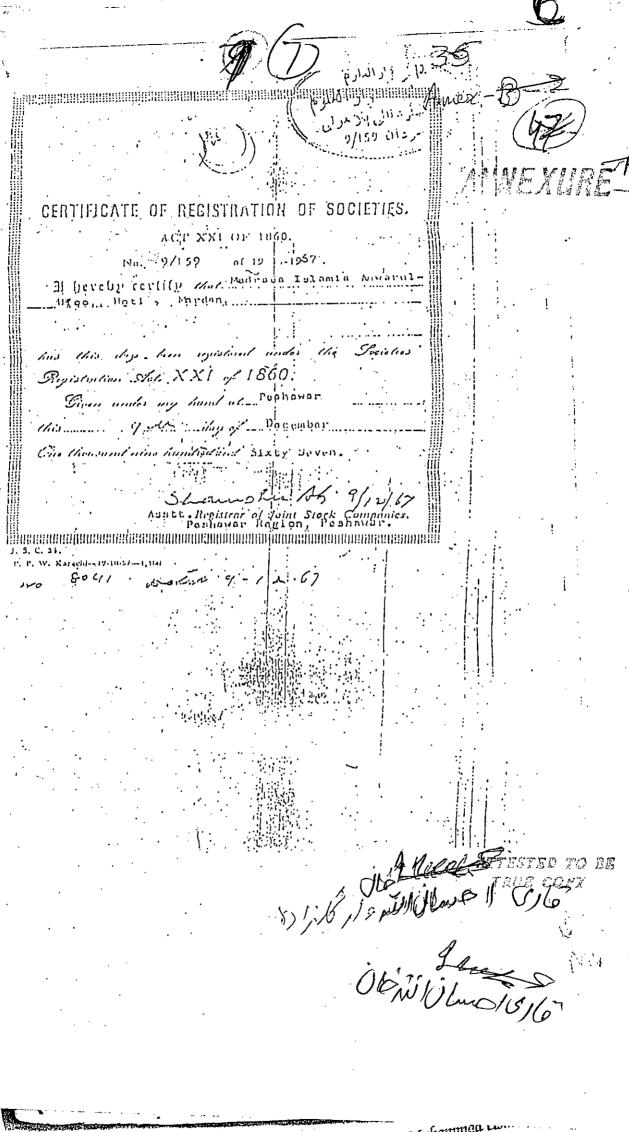

6. Incorrect. Detailed reply has been given in Para-"5" above.

Incorrect. The degree, "Sanad-ul-Firagh, Shahadat-ul-Alamia" 7. from Darul Uloom Islamia, Anwar-ul-Uloom Nali par Dang Baba Mardan was already recognized in the year 1987 by the Government of the then NWFP, Education Department and properly affiliated vide Affiliation No. 3 with Pakistan Madrassa Education Board Islamabad dated 23-12-2003. (Copy of the official letter of recognition and affiliation with Pakistan Madrassa Education Board Islamabad is annexure "A" & "B" respectively). Moreover, the Madrassa Islamia Anwar-ul-Uloom Nali par, Dang Baba Mardan has also been registered under registration No. 9/159 dated 09-12-1967 under the Society Act and similarly Darul Uloom Ittehad ul Madiris Par Hoti Mardan has also been stand registered under the Society Act vide registration No. 78/5/41 dated 30-09-2005. (Copy of the registration No. 9/159 dated 09-12-1967 and No. 78/5/41 dated 30-09-2005 are annexure "C" & "D" respectively). Furthermore, HEC Islamabad official letter dated 07-04-2004 (Annex-"G" with the comments) has no retrospective effect and hence not attractive to the case of the appellant. Furthermore, the Government of Khyber Pakhtunkhwa has laid down the method of recruitment, qualification and other condition vide Notification dated 13-11-2012 and whereas qualification for Arabic Teacher has been given as under. (1) "Second class secondary School Certificate from a recognized Board with Shahadatul Alamia Fil Uloomul Arabia wal-Islamia from a recognized Tanzeematul Wifigal Madaris or Darul Uloom Saidu Sharif Swat, Darul Uloom Charbagh Swat, Darul Uloom Chitral, Darul Uloom Daroosh Chitral and any other government run Darul Uloom, as notified by the Government from time to time: or Second Class Master Degree from recognized University. (Copy of the Notification dated 13-11-2012 is annexure "E") 8. Incorrect. The instant appeal is fully competent, vigorously maintainable and the appellant has genuine cause of action & locus standi and this august Tribunal has the jurisdiction to adjudicate upon the matter.

Muhainmau Lunion Court Turlandi Supreme Court Advocate Supreme Court Cakistan: No: 5045

Muhammaa Lu.
Turlandi
Advocate Supreme Coutt
Advocate No: 5045

CONTRIBUTION OF REGISTRATION OF SOCIETIES.

CONTRIBUTION OF SOCIET