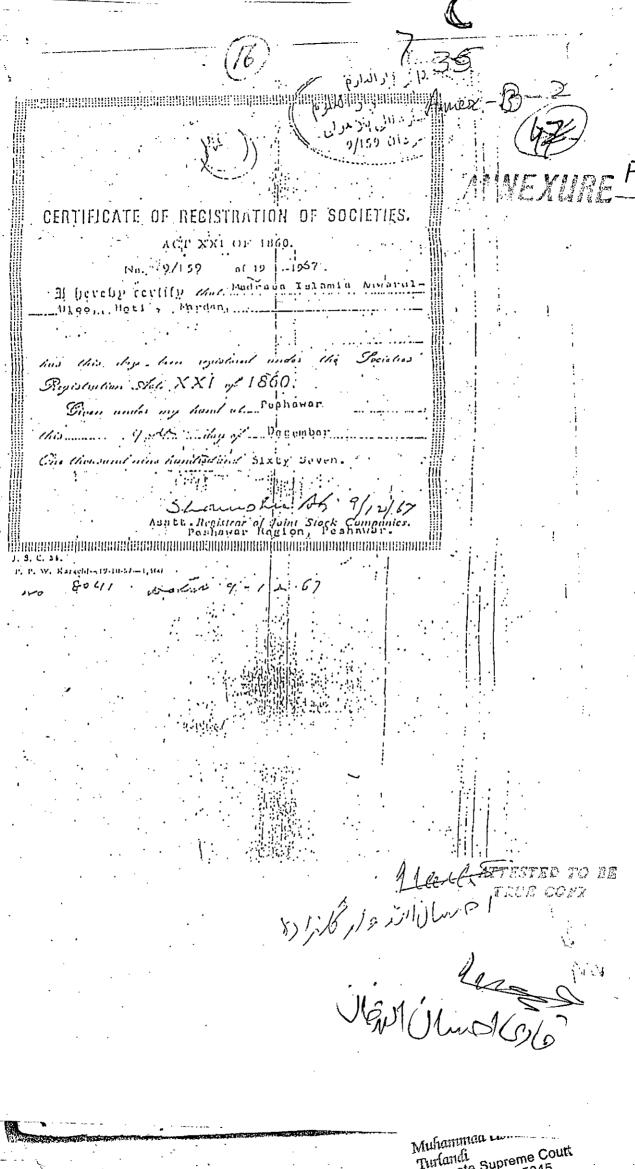

### **REPLY ON FACTS:-**

- 1. Incorrect. The degree, "Sanad-ul-Firagh, Shahadat-ul-Alamia" from Darul Uloom Islamia, Anwar-ul-Uloom Nali par Dang Baba Mardan was already recognized in the year 1987 by the Government of the then NWFP, Education Department and properly affiliated vide Affiliation No. 3 with Pakistan Madrassa Education Board Islamabad dated 23-12-2003. (Copy of the official letter of recognition and affiliation with Pakistan Madrassa Education Board Islamabad is annexure "A" & "B" respectively). Moreover, the Madrassa Islamia Anwar-ul-Uloom Nali par, Dang Baba Mardan has also been registered under registration No. 9/159 dated 09-12-1967 under the Society Act and similarly Darul Uloom Ittehad ul Madiris Par Hoti Mardan has also been stand registered under the Society Act vide registration No. 78/5/41 dated 30-09-2005. (Copy of the registration No. 9/159 dated 09-12-1967 and No. 78/5/41 dated 30-09-2005 are annexure "C" & "D" respectively). Furthermore, HEC Islamabad official letter dated 07-04-2004 (Annex-"G" with the comments) has no retrospective effect and hence not attractive to the case of the appellant. Furthermore, the Government of Khyber Pakhtunkhwa has laid down the method of recruitment, qualification and other condition vide Notification dated 13-11-2012 and whereas qualification for Arabic Teacher has been given as under. (1) "Second class secondary School Certificate from a recognized Board with Shahadatul Alamia Fil Uloomul Arabia wal-Islamia from a recognized Tanzeematul Wifiqul Madaris or Darul Uloom Saidu Sharif Swat, Darul Uloom Charbagh Swat, Darul Uloom Chitral, Darul Uloom Daroosh Chitral and any other government run Darul Uloom, as notified by the Government from time to time: or Second Class Master Degree from recognized University. (Copy of the Notification dated 13-11-2012 is annexure "E")
- 2. Incorrect. Detailed reply has been given in preceding Para-1 above.

Muhamman Lu.. Turlandi Advocate Supreme Coutt Advocate No: 5045

Advocate Supreme Coutt Turlandi Dakistan, No: 5045

DEBTIFICATE OF REGISTRATION OF SOCIETIES. ACT XXI OF 1860. No. 18 /5/4106 - Date . 30 /09/1005. Il herely that danger matean. has this day been registered under the Societies' Registration "Act XXI of 1860. Swen under my hand at 123016960. 30 day of the MUSANO P Registrar of Joint Stock Companies & Novietias, N. W. F.P., Poshawar. AT 产生在国际 文学 文堂 11 12 CYPR