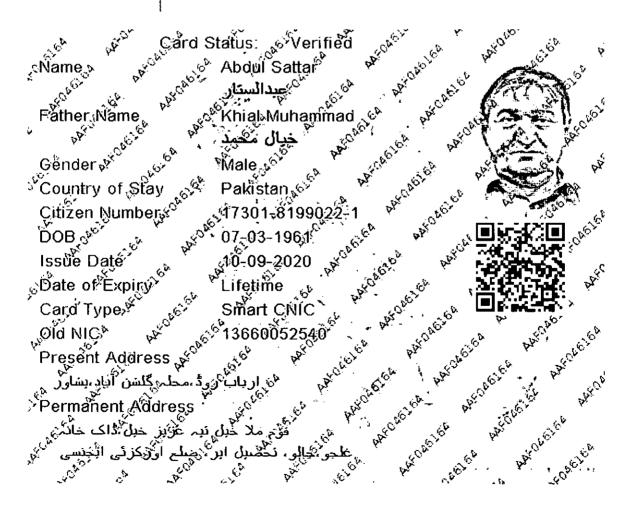

#### BEFORE THE HONOURABLE SERVICE TRIBUNAL, KHYBER PAKHTUNKHWA, PESHAWAR

Amendment S.A. No. 7634/2021

3.

4.

5.

| Peshawar                          | Kiliai Muhmmad 100 7   | Arbab Road Guishan Abad |
|-----------------------------------|------------------------|-------------------------|
|                                   |                        | Appellant               |
|                                   |                        |                         |
|                                   | VERSUS                 |                         |
|                                   |                        |                         |
| Government of Pakista<br>Peshawar | n through Chief Secre  | tary Khyber Pakhtunkhwa |
| Secretary Communication           | on and Works Khyber F  | Pakhtunkhwa, Peshawar   |
| Secretary Finance, Khyl           | ber Pakhtunkhwa, Pesha | avvar                   |
| Secretary Establishment           | l & Admn department, I | Khyber Pakhtunkhwa      |
| Accountant General, Kl            | nyber Pakhtunkhwa, Pes | shawar                  |

#### RESPCTFULLY SHEWETH

- 1. That the Appellant is the resident of Arbb Road Gulshan Abad, Peshawar.
- 2. That the Appellant was initially appointed as Assistant Engineer BS-17 in the C&W Department on 26-05-1988. (Copy of appointed order is attached as annexure A)
- 3. That the Appellant was promoted time to time on different posts and with different duties and lastly as Superintendent Engineer BS-19 on 01-09-2016. (Copy attached as annexure B)
- 4. That despite of written request for promotion to the next higher grade BPS-20 pretty a long time before retirement of Appellant, no action was taken in this very important service matter and Appellant was retired 31-03-2021 as Superintendent Engineer (Southern) C&W Cicle Tribal District at Bannu with effect from 06-03-2021. (Copy attached as annexure C)
- 5. That the Finance Department has also been created various posts/positions including 5 Nos of post of Chief Engineer BS-20 on 17-02-2021 and all the post are referred to be filled by way of promotion amongst Superintendent Engineers (BS-19). C&W department. It is to mention here that the C&W Department has submitted working paper of Appellant to Establishment Department through letter dated 23-02-2021 and as per seniority list attached with working paper, Appellant was placed on S.No.2. (Copy attached as annexure D)
- 6. That the Appellant submitted an application through proper channel to the Honorable Chief Mister Khyber Pakhtunkhwa on 25-03-2021 for Special PSB for promotion of the Appellant to BS-20. (Copy attached as annexure E)
- That the respondent No. 4 through Section Officer (Regulation wing) regretted the plea of the Appellant vide order/letter dated 13-04-2021 (Copy attached as annexure F)
- 8. That Appellant aggrieved from the said act by not promoting the Appellant from back date and order/letter dated 13-04-2021