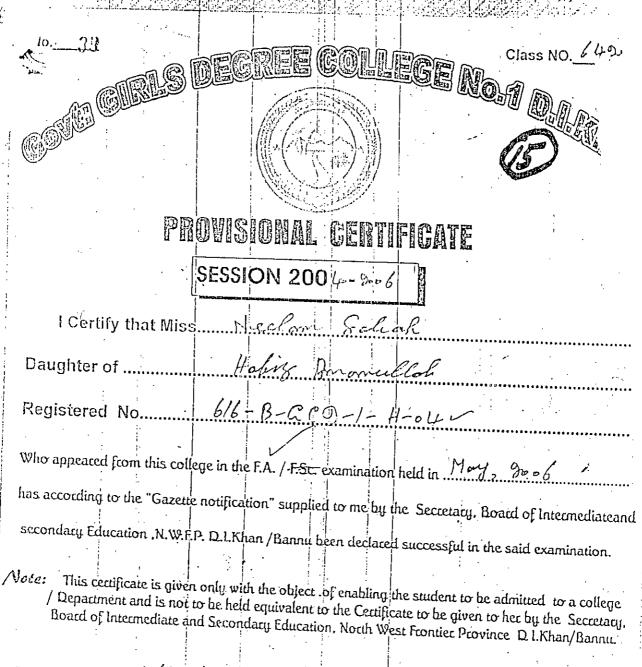

The appeal of Mr. Neelam Saba d/o Hafiz Amanuliah r/o Muhaliah finfiz Merah Khan City D.I.Khan received today i.e. on 26.04.2023 is incomplete on the following acore which is returned to the counsel for the appellant for completion and resubmission within 15 days.

# BEFORE THE KHYBER PAKHTUNKHWA SERVICE TRIBUNAL, PESHAWAR.

Neelam Saba daughter of Hafiz Amanullah resident of MUhallah Hafiz Meran Khan, City Dera Ismail Khan.

.....APPELLANT

#### Respectfully sheweth;

- 1. That the brief facts of the case are that, in the year 2007, the then EDO (School & Literacy) Dera Ismail Khan invited the applications for recruitment of different categories of the teachers in Dera Ismail Khan through Daily Mashriq.
- 2. That being qualified candidate, the present appellant also applied for the post "PET", and appeared in the Interview for the said post. That the process of recruitment was completed, and the appellant was appointed against the said vacant post vide appointment order No. 21224-28 dated 01-02-2007. Copy of Appointment Order along with Advertisement & Educational Certificates is enclosed as Mark-A.
- 3. That later-on, on the basis of political victimization the standing committee 26, Provincial Assembly in the year 2009 conducted inquiry against the appointments made in the year 2007 in education department Dera Ismail Khan. The committee also made some recommendation to education department for termination of Illegal appointments. Copy of Inquiry Report is enclosed as Mark-B.
- 4. That the District Education officer Dera Ismail Khan on the instruction of government issued the termination order of