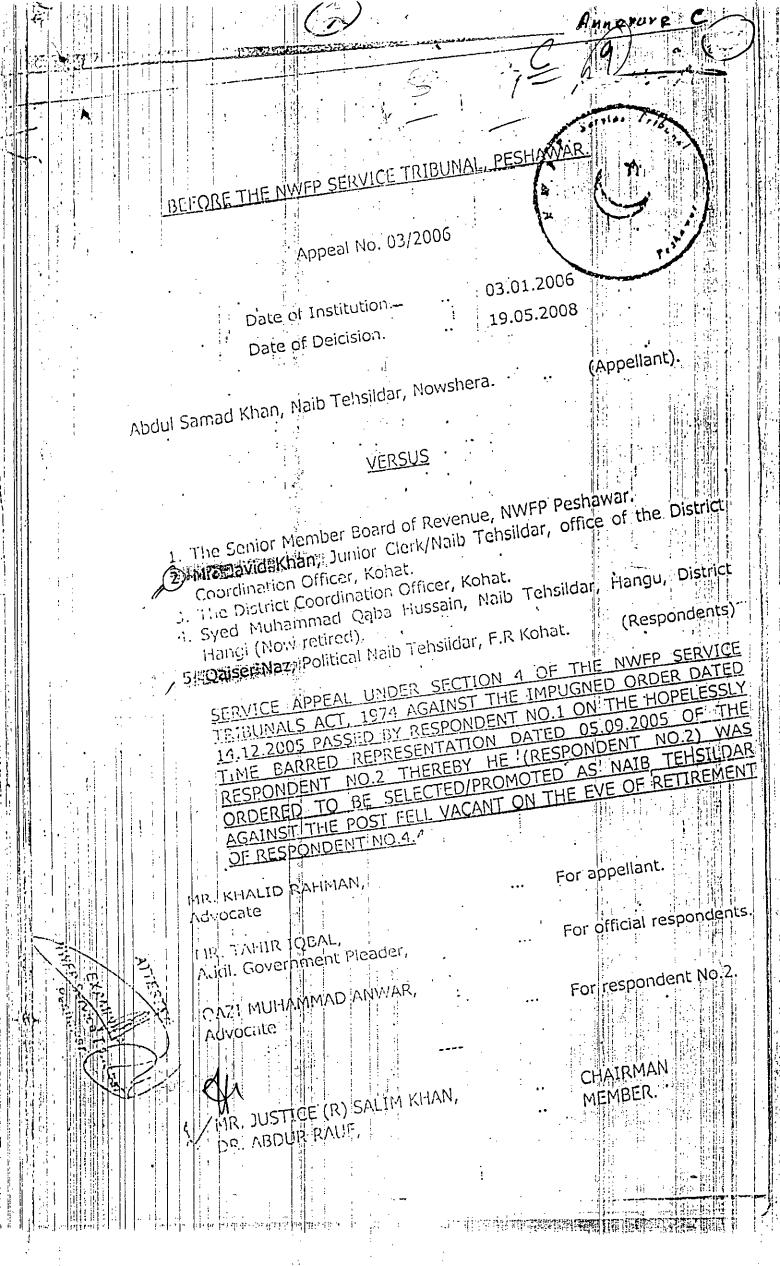

## <u>JUDGMENT</u>

JUSTICE (R) SALIM KHAN, CHAIRMAN:- Abdul Samad Naib Tensildar Nowshera filed appeal No.3 of 2006 on 3.1.2006 While Hamid Khan Political Naib Tehsildar filed appeal No. 32 of 2006 on 13.1.2006. Javed Khan, Naib Tehsildar, Syed Muhammad Qaba Hussain, Naib Tehsildar and Qaiser Naz, Political Naib Tehsildar are respondents No.2, 4 and 5 in both the appeals. The name of respondent No.4 has been deleted due to his retirement. Both the appeals contained almost the same facts and legal issues, hence these were taken together for arguments and disposal.

Abdul Samad Khan was posted as Naib Tehsildar on current charge basis in his own pay scale on the recommendations Departmental Promotion Committee vide order dated 22.5.1999. He contended that he was then promoted as Naib Tehsildar vide order dated 10.4.2001, alongwith four other persons. The order shows that he was so promoted/selected as Naib Tehsildar (BPS-14) purely on temporary basis till the arrival of nominees of NWFP Public Service Commission. He qualified the departmental examination of Naib Tehsildar on 18.8.2004. He was the senior most Assistant (BPS-11). On the same date (10.04.2001), respondents No. 4 and 5 were promoted on regular basis." .

Respondent No.2 (Javed Khan Junior Clerk/ Naib Tehsildar) challenged the said order in the Peshawar High Court, through the Writ Petition No. 527/2001. That writ petition was dismissed in limine on 9,3 2004. Civil Petition No. 735 of 2004 before the August Supreme Takistan was also dismissed as withdrawn on 13.5.2005. The copy of the said order shows that the learned counsel for the petitioner (Jan 1 Klian) asked for permission to withdraw the petition on the ground that the petitioner contemplated to approach the Provincial Solvice Tilbunal for the redressal of his grievance, because he

jurisdiction to determine the eligibility or otherwise of the candidates for appointment as Naib Tehsildars from quota of Revenue staff/Ministerial staff. But respondent No.2 filed appeal No. 891 of 2005 before this staff. But respondent No.2 filed appeal No. 891 of 2005

Respondent No.2 then filed departmental representation on 5.9.2005, which was accepted and order of promotion of respondent No.2 as Naib Tehsildar against the post vacated on the retirement of Syell Huhammad Qaba Hussain (respondent No.4) was issued. The appellant is aggrieved of the mentioned order.

Hameed Khan was Assistant (BPS-11) in the office of Correspondence of NWFP Public Service Commission, like Abdul Samad and three others:

6. Both the appellants are aggrieved of the order dated 03.01.2006 vide which Javed Khan (respondent No.2.) Junior Clerk DCO office Kohat was selected as Nail? Tehsildar (BPS-14) with immediate offect on regular basis, in purstance of the judgment dated 14.12.2005

The Senior Member Board of Revenue contended that the appointed to the post of Naib Tehsildar till the arrival of pensions of the NWFP Public Service Commission, with the condition

16 7

that the said appointment would not confer on them any right of regular

Respondent No.2 also contested the appeals on various including the ground that Section 22 of the NWFP Civil Servants Act, 1973 places bar on appeal/representation in respect of an order of departmental authority determining the fitness or otherwise of a person to be appointed to or hold a particular post or to be promoted to a higher post or grade. He also contended that Section 4 of the NWFP Service Tribunals Act, 1974 places complete bar on appeal against the promotion and also barathe jurisdiction of Service Tribunal regarding promotion.

narties in detail.

took up the objection that this Inbunal lacked jurisdiction for the purposes of this case, and could not decide an appeal regarding the fitness or otherwise of a person for promotion and regarding the order declaring a person entitled or otherwise to hold such a post. The learned counsel for the appellants contended that respondent No. 2 could not be considered for promotion in priority to the appellants, and that too, in preference of both the appellants. He contended that the appellants were Assistants while respondent No.2 was a Junior Clerk before his promotion and appointment as Naib Tehsildar.

The AGP contended that both the appellants were appointed of temporary basis till the arrival of the recommendees/selectees of the cappointment was purely for a temporary period. He was of the view that such appointment of the

appellants did not confer any right, whatsoever, on the appellants for their promotion.

- Section 4 of the HWFP Service Tribunal Act, 1974 in part (b) of the Priviso provides that 'no appeal shall lie to a Tribunal against an order or decision of a competent authority, determining (i) the fitness or otherwise of a person to be appointed to or hold a particular post or or otherwise of a person to be appointed to or hold a particular post or to be promoted to a higher post or grade...' This Tribunal, therefore, to be promoted to a higher post or grade...' This Tribunal, therefore, does not have the jurisdiction to hear an appeal against the fitness or otherwise of Javed khan concerning his promotion to the post of Naib Tehsildar. Telvaldar and his fitness or otherwise to hold the post of Naib Tehsildar.
  - The basic question between the parties, however, is that both the appellants were considered fit for holding the post of Naib Tehsildar, though on current charge basis or on temporary basis till the arrival of nominees of the NVFP Public Service Commission. Javed Khan arrival of nominees of the NVFP Public Service Commission. Javed Khan was not so considered for holding the post of Naib Tehsildar as such. It was not so considered for holding the post of Naib Tehsildar as such. It was not so considered for holding the post of Naib Tehsildar as such. It was not so considered for holding the post of Naib Tehsildar as such. It was not so considered for holding the post of Naib Tehsildar as such. It was not so considered for holding the post of Naib Tehsildar as such. It was not so considered for holding the post of Naib Tehsildar as such. It was not so considered for holding the post of Naib Tehsildar as such. It was not so considered for holding the post of Naib Tehsildar as such. It was not so considered for holding the post of Naib Tehsildar as such. It was not so considered for holding the post of Naib Tehsildar as such. It was not so considered for holding the post of Naib Tehsildar as such. It was not so considered for holding the post of Naib Tehsildar as such. It was not so considered for holding the post of Naib Tehsildar as such. It was not so considered for holding the post of Naib Tehsildar as such. It was not so considered for holding the post of Naib Tehsildar as such. It was not so considered for holding the post of Naib Tehsildar as such. It was not so considered for holding the post of Naib Tehsildar as such. It was not so considered for holding the post of Naib Tehsildar as such. It was not so considered for holding the post of Naib Tehsildar as such. It was not so considered for holding the post of Naib Tehsildar as such. It was not so considered for holding the post of Naib Tehsildar as such. It was not so considered for holding the post of Naib Tehsildar as such. It was not so considered for ho
    - The vacancies allowed for the appellants temporarily, were reserved vacancies for the recommendees/selectees of the NWFP Public Service Commission. These vacancies were to be filled in by initial requirement. The appellants had to vacate their seats for the selectees of the IVITP Public Service Commission. On the other hand, without the IVITP Public Service Commission. On the other hand, without the IVITP Public Service Commission. On the other hand, without the IVITP Public Service Commission on the other hand, without the IVITP Public Service Commission on the other hand, without the IVITP Public Service Commission on the other hand, without the IVITP Public Service Commission on the other hand, without the IVITP Public Service Commission on the other hand, without the IVITP Public Service Commission on the other hand, without the IVITP Public Service Commission on the other hand, without the IVITP Public Service Commission on the other hand, without the IVITP Public Service Commission on the other hand, without the IVITP Public Service Commission on the other hand, without the IVITP Public Service Commission on the other hand, without the IVITP Public Service Commission on the other hand, without the IVITP Public Service Commission on the other hand, without the IVITP Public Service Commission on the other hand, without the IVITP Public Service Commission on the other hand, without the IVITP Public Service Commission on the other hand, without the IVITP Public Service Commission on the other hand, without the IVITP Public Service Commission on the other hand, without the IVITP Public Service Commission on the other hand, without the IVITP Public Service Commission on the other hand, without the other h

a vested right to be considered for promotion on regular basis, as being senior to Javed Khan.

The dispute, therefore, between the parties is not that whether Javed Khan was fit for promotion as Naib Tehsildar or to hold the post of Naib Tehsildar. The dispute was that whether Javed Khan could be appointed on regular basis in preference to both the appellants. As both the appellants are senior to Javed Khan (respondent No.2), the official respondents were legally bound to consider the seniority of the appellants Versus respondents 110.2 and 5 and to appoint the senior most amongst them on regular basis, while the others were to be appointed either on acting charge basis or, as the case might be, on temporary basis till the arrival of the recommendees of the NWFP Public Service Commission, ortill-airegularivacancy was turnsby thin available for them.

In the light of the above, we partially accept both the appeals to the extent that the official respirate residents the residents of the respirate res exercise to reconsider the seniority of the appellants and the spondings Notification appoint the senior most amongst the montregular basis as:Naibillehsidar, while the others may be regularized as Naibillehsillars 45 and when vacandies are available for them. But they shall remain as Naib Tehsildars for the periods for which their promotion as Naib chslidar is permissible under the law, either on current charge basis or on acting charge basis. In view of the complicated nature of the case, we have the parties to Lear their own costs.