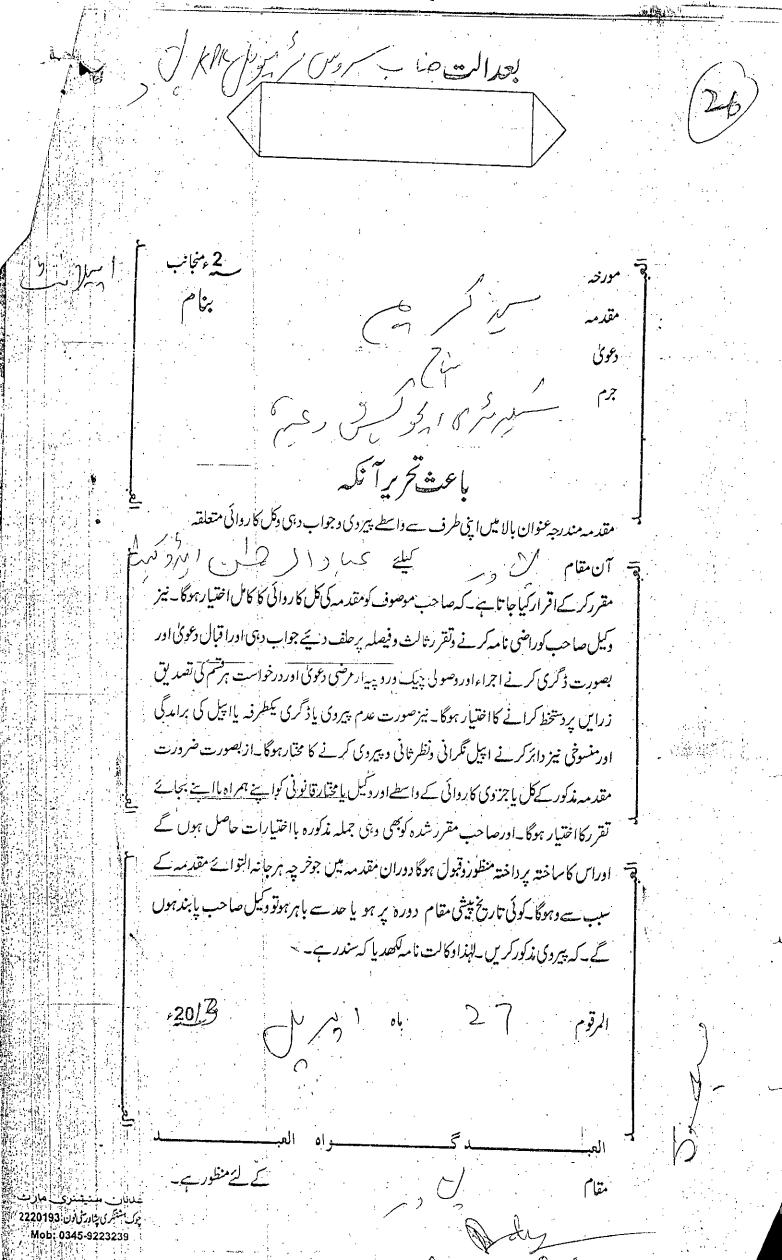

Member

Member

جر المراجعة على المراجعة Appeal No. 1283/2013 Mr. Sedd Kunin

Counsel for the appellant present. Preliminary arguments heard and case file perused. Through the instant appeal under Section-4 of the Khyber Pakhtunkhwa Service Tribunal Act 1974; the appellant has impugned order dated 26.03.2013 issued by respondent No.3 vide which the appellant was awarded major penalty of Removal from Service due to willful absence from duty. He filed departmental appeal which has not been responded within the statutory period of 90 days, hence the instant appeal.