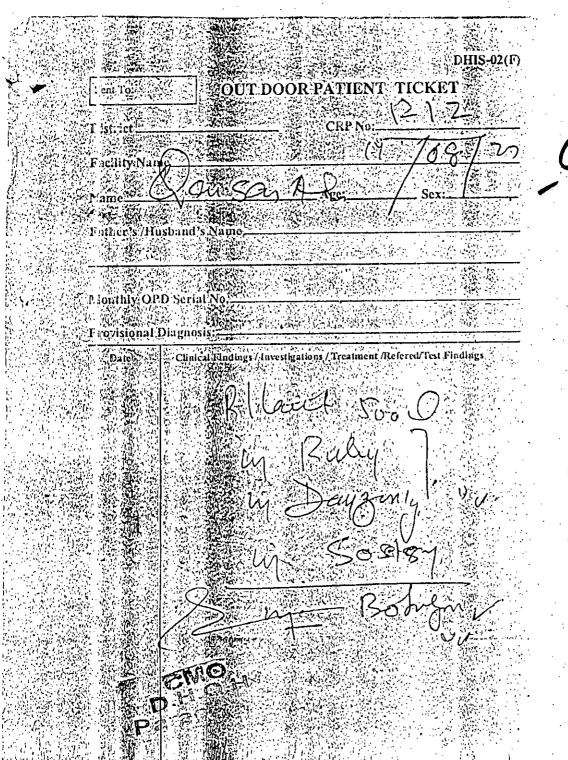

from Hepatitis too, and during this period he also requested respondent No 1 for medical leave vide application dated 11-08-2020 but with no response, the appellant thus continued his treatment and also performed duties whenever he could. (Copies of Medical Chits & application dated 11-08-2020 are enclosed as annexure A & B).