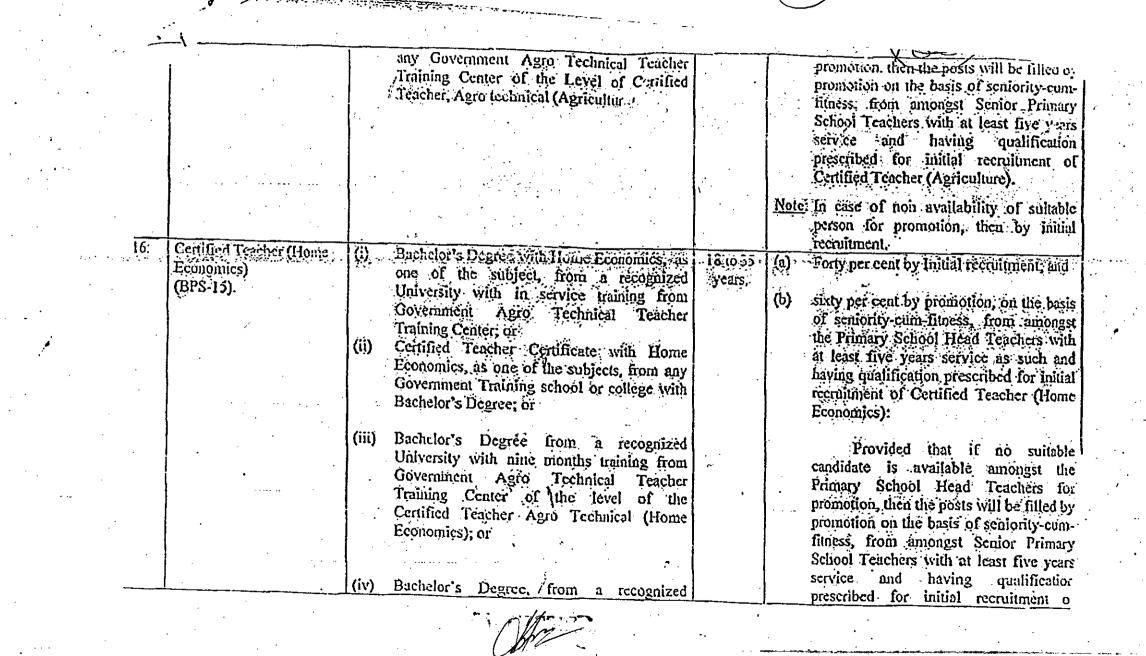

"Primary School Head Teacher (PSHT) (BPS-15)

Primary School Teacher BPS-14

By promotion, on the basis of seniority-cum-fitness from amongst senior primary school teachers with at least 10 years service and having qualification prescribed for initial recruitment of primary school teacher.

By promotion on the basis of seniority-cum-fitness from amongst school teachers with at least 05 years service as such and having qualification prescribed for initial recruitment of primary school teachers.

6.

7.

5.

That thereby all the fresh appointed F.A/ PST have been given the BPS-12, whereas the holders of F.A. Certificate with 10 years length of service may be upgraded/ promoted to BPS-15 and the PSTs with the F.A. qualification having 05 years service may be upgraded to BPS-14. (Copies of appointment letter and Notification dated 13/11/2012 is attached herewith as annexure "B" & "C").