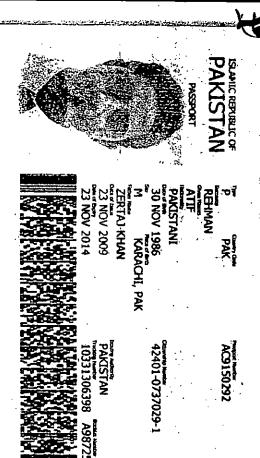

#### BEFORE THE KHYBER PAKHTUNKHWA SERVICE TRIBUNAL, <u>CAMP COURT ABBOTTABAD</u>

Service Appeal No. 1297/2014

Date of Institution... 31.10.2014

Date of decision... 19.04.2018

Atif Rehman son of Zartaj Khan resident of Madni Tent Service Opposite Madni Masjid, Main Shahrae Raisham, Mansehra. (Appellant)

#### BEFORE KHYBER PAKHTUNKHWA SERVICE TRIBUNAL, PESHAWAR

Service Appeal No. <u>1997</u>/2014

Atif Rehman son of Zartaj Khan, R/o Madni Tent Service Opposite Madni Masjid, Main Shahra-e-Resham, Mansehra.

Respectfully Sheweth:-

Brief facts of the instant appeal are as under:-

- That the appellant was appointed as Assistant in BPS14 vide order No. 1/2/Estb:8423-26 dated 20/09/2011
  in Deputy Commissioner Office Torghar. Copy of
  order is annexed as Annexure "A".
- 2. That, appellant assumed charged on 27/09/2011 and continuously performed duty with fully liability and devotion. Copy of charge report is annexed as Annexure "B".