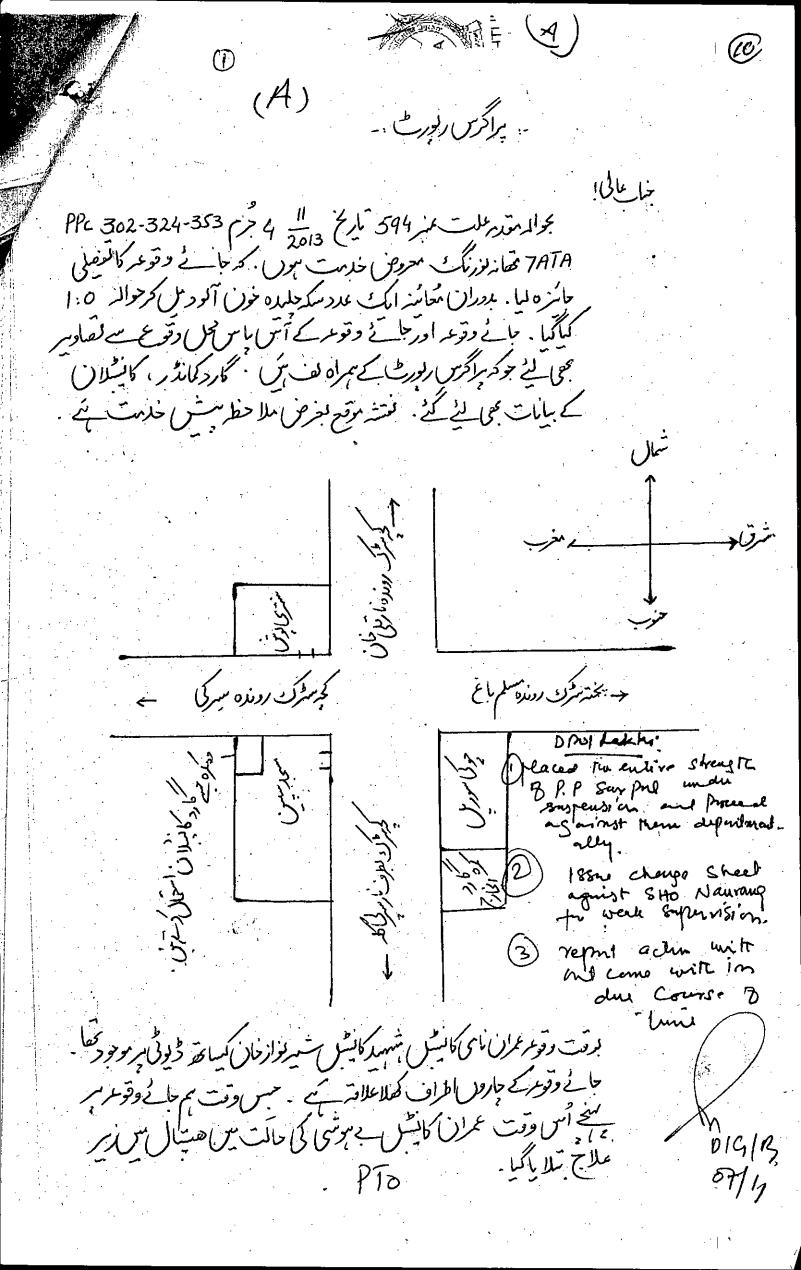

## BEFORE THE KPK SERVICE TRIBUNAL PESHAWAR

S.A. No. 495 /2014

Abdul Qayoum

Versus

Commandant & others