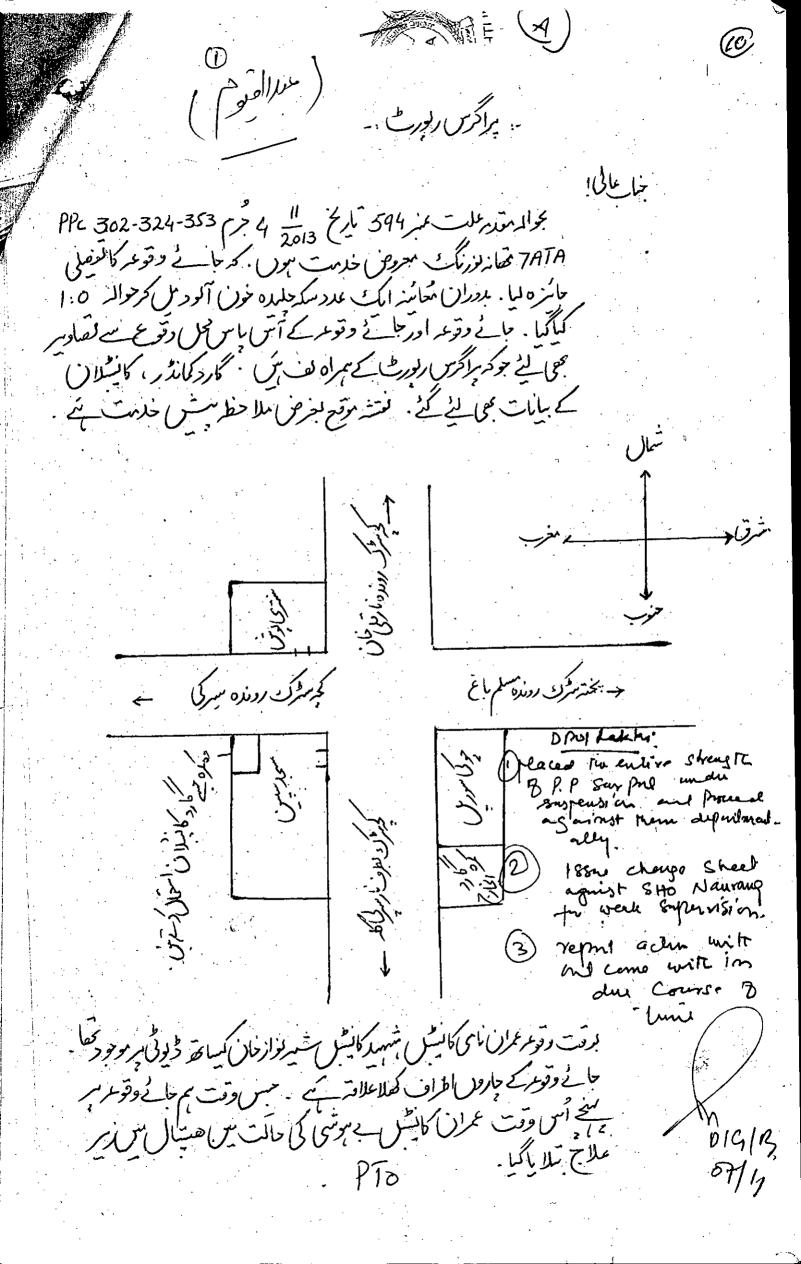

## BEFORE THE KPK SERVICE TRIBUNAL PESHAWAR

S.A. No. 495 /2014

Abdul Qayoum

Versus

Commandant & others