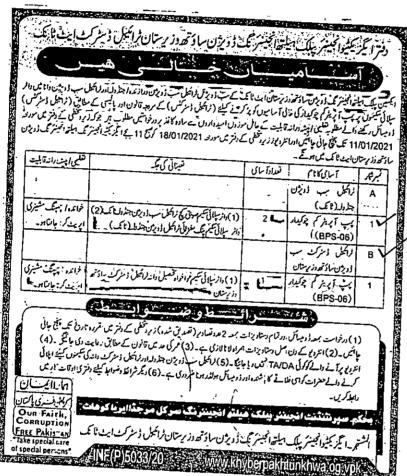

# آسامیاں خالی ہیں

# كورنمنث آف خيبر بختون خواه يبك سيلتها نجينئراً نك دُويرُن مردان

پلک ہیاتہ انجینئر گک ڈویژن مردان میں بیوب ویل آپریٹر بی بی ایس 60 کی عارض آسامیاں تعیناتی کے لئے ورنمنٹ آف نیب پختون خواہ کے سروسز رولز کے مطابق خواہش مندامیداواروں سے درخواسی مطلوب ہیں۔ جو کہ مندرجہ ذیل ہیں۔ واٹر سپلائی سیم پاتے کلال موافر سپلائی سیم رور آباد، واٹر سپلائی سیم کوٹ کلے، واٹر سپلائی سیم چراغ وین کے، وائر سپلائی سیم شکرموری

ثرالط:

ا۔امیدوارکا هلع مردان کار ہائٹ (و ویسایل) کا ہوتا ضروری ہے۔ ۲عرک حد 18 سے 40 سال تک مظرر ہے۔ ۳۔ مرکاری ملاز مین اپن محکموں کی وساطنت سے درخواتیں ارسال کریں۔

٣ معذدراوراقليتون كاكويدس م كورث م ونصل م تحت اور كورنمنث آف خيبر يختون خواه كى باليس م مطابق موكى .

۵ \_مقرره تاریخ کے بعد کوئی بھی درخواست قابل قبول نہیں ہوگی ۔

٢ \_ آساميون عن كى بيشى كى جاعتى \_

ے۔ صرف مندرجہ ذیل بالاشرائط پر بھرا اُتر نے والے شارٹ لسٹ امیدواروں کوشٹ وائٹرو یو کے لئے مُلا یا جائے گا۔

۸۔ خواہشند امیدواران اپنی ورخواسیں Superintendiing Engineer PHE Circle Mardan سنسی روز مردان کے دفتر میں اوقات کار 09:00 تا09:00 بیلج تک بموریہ 04.09.2020 تک جمع کراسکتے ہیں۔

٩ ـ ناممل دروخواست بركوني عمل درآ مرتبين كهاجات كالتين

INF(P)2966/20<u>.</u>.

ا يَكِرْ يَكُثْيُوا نَجِينِهُمْ ، بِيلِك بهياتها نَجِينُرُ نَكَ دُو بِرُن مردان