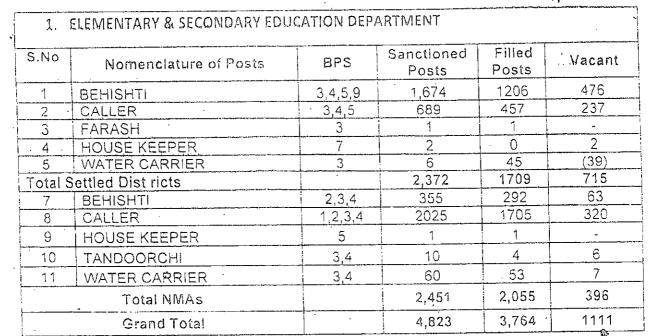

| 4      |
| 8        | TANDOORCHI.                        | 3         | 2                   | 2               |        |
| 9        | WAITER .                           | 3         | 1                   | 1               |        |
| 10       | Total Technical Education Settled  |           | 316                 | 125             | 191    |
| 11       | BEHISHTI                           | 4         | 3                   | 3               | 131    |
| 12       | SHOP ATTENDANT                     | 4         | 45 .                | 38              | 7 +    |
|          | Total Technical Education NMAs     |           | 48                  | 41              | 7      |
|          | Grand Total                        |           | 366                 | 167             | 199    |





| 2. Hea | Ith Department         |      |                     |                 |          |
|--------|------------------------|------|---------------------|-----------------|----------|
| S.NO   | Designation            | BPS  | Sanctioned<br>Posts | Filled<br>Posts | Vacant   |
| 1      | ASSISTANT HOUSE KEEPER | 7    | ]                   | 1               | _        |
| 2      | AYA                    | 2    | -                   | 11              | (1)      |
| 3      | AYA                    | 3    | 14                  | 7.              | 7        |
| 4      | AYA                    | 4    | 10                  | 21              | (11)     |
| 5      | BADRAGA                | 3    | 8                   | 6 .             | 2        |
| 6      | BEHISHTI               | 1    | -