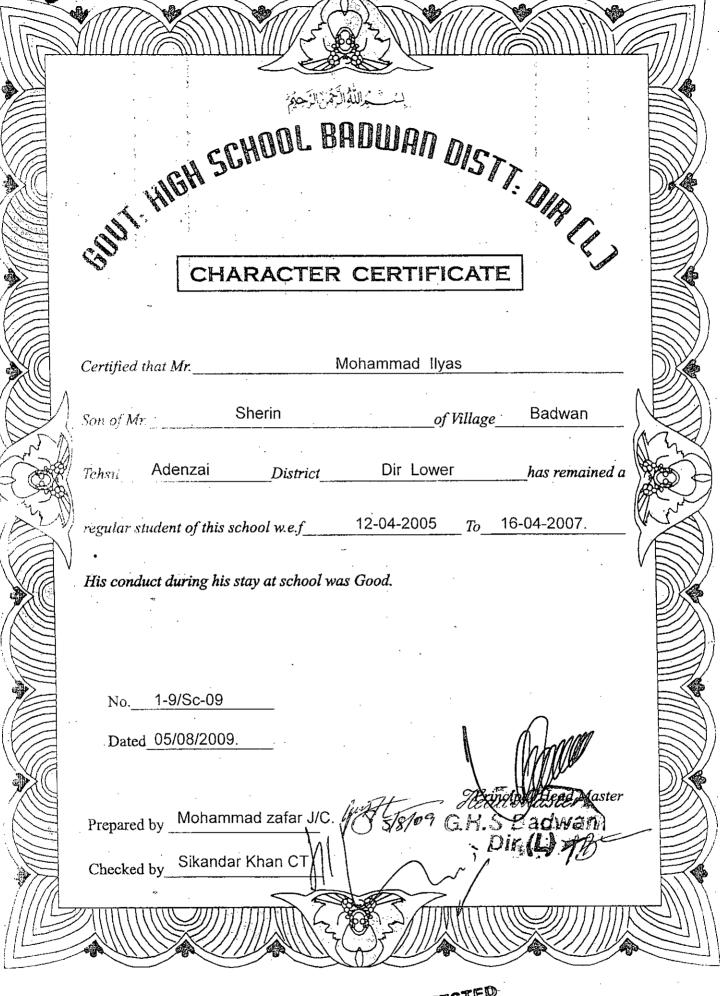

| 痧 |                       | n.                                 |                                                                                                                                              |
|---|-----------------------|------------------------------------|----------------------------------------------------------------------------------------------------------------------------------------------|
|   | S.No.<br>Of<br>Order  | Date of<br>Order or<br>proceedings | Order or other proceedings with signature of Judge or Magistrate and that of parties or counsel where necessary.                             |
|   | or<br>procee<br>dings |                                    |                                                                                                                                              |
|   |                       | ٠ .                                | KHYBER PAKHTUNKHWA SERVICE TRIBUNAL,<br>CAMP COURT SWAT                                                                                      |
|   |                       |                                    | APPEAL NO. 490/2014                                                                                                                          |
|   |                       |                                    | (Muhammad Ilyas-vs-Secretary Labour Department, Government of KPK, Peshawar and one other).                                                  |
|   |                       | 3.6.2015                           | <u>JUDGMENT</u>                                                                                                                              |
|   |                       | ·                                  | MUHAMMAD AZIM KHAN AFRIDI, CHAIRMAN:                                                                                                         |
|   |                       | , -                                | Appellant with counsel and Mr. Tariq Khan, Deputy Director                                                                                   |
|   |                       |                                    | alongwith Mr. Anwar-ul-Haq, Govt. Pleader for respondents present.                                                                           |
|   |                       |                                    | Appellant Muhammad Ilyas has preferred the instant appeal                                                                                    |
|   |                       |                                    | under section 4 of the Khyber Pakhtunkhwa Service Tribunal Act, 1974                                                                         |
|   |                       |                                    | against order dated 20.12.2013 passed by respondent No. 2 i.e Director                                                                       |
|   |                       |                                    | Labour, KPK, Peshawar, whereby the services of the appellant were                                                                            |
|   |                       |                                    | dispensed with, with immediate effect, as the appointment order was                                                                          |
|   |                       |                                    | statedly illegal and void ab-initio.                                                                                                         |
| ( |                       | 7                                  |                                                                                                                                              |
| 4 | 1                     | 01)                                | Brief facts of the case of the appellant are that the appellant was                                                                          |
| 1 | .0                    | 6                                  | appointed as Chowkidar (BPS-1) vide appointment order dated                                                                                  |
| ) | 3                     |                                    | 7.11.2013. That after resuming duties he was transferred from the office                                                                     |
|   |                       |                                    | of Inspector (W&M) Malakand to the Inspector (W&M) Dir with                                                                                  |
|   |                       |                                    | immediate effect where-after he resumed duties on 19.12.2013 as                                                                              |
|   |                       | _                                  | evident from the arrival report placed on record. It was on 20.12.2013 that the impugned order of termination was passed by respondent No. 2 |
|   |                       |                                    | regarding which the appellant preferred department appeal which was                                                                          |
|   |                       | •                                  |                                                                                                                                              |