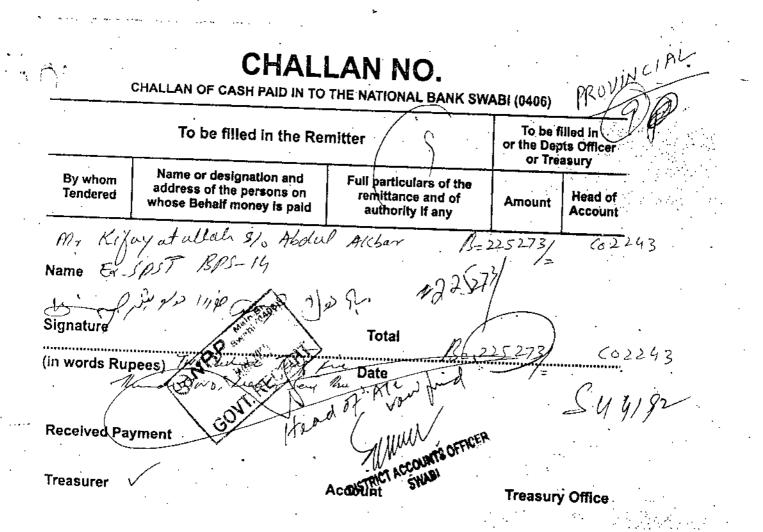

10:07 CHALLAN NO. CHALLAN OF CASH PAID IN TO THE NATIONAL BANK SWABI (0406) To be filled in or the Depts Officer or Treasury To be filled in the Remitter Name or designation and Full particulars of the By whom Head of address of the persons on whose Behalf money is paid remittance and of Amount Tendered Account authority if any Jayatullah sto Alata Aktor B=1287278/CO224 3 KI Mi [= Spst B-PS-14 18 Name Ex. do-i Signature Total (02243 .... (in words Rupees) One Mill held Eg & Seven the Date COL 170 **Received Payment** Treasurer ccount Office