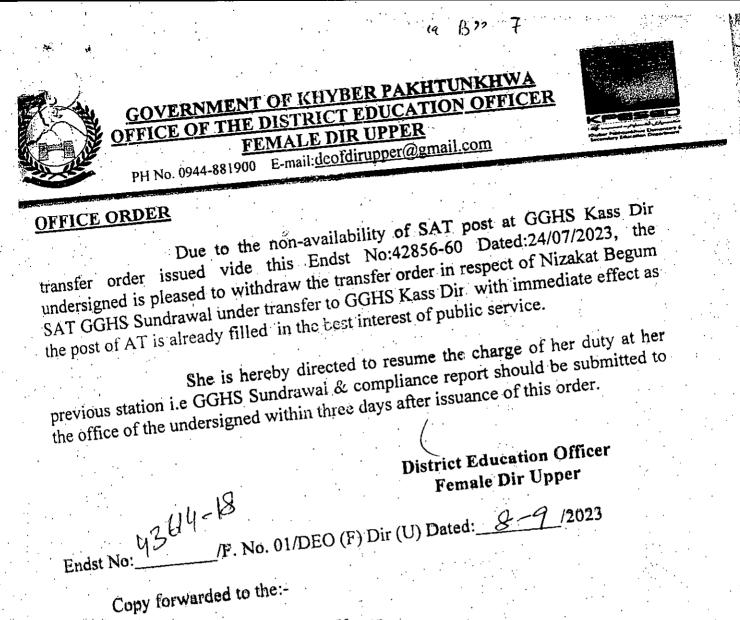

2.Para -2 of the facts is correct to the extent of the transfer of the appellant from GGHS Sundrawal to GGHS Kass vide order dated 24-07, 2023, on need bases. However, it was observed to the respondent NoI3) that there is no sanctioned post of SAT (BPS-16) at GGHS Kass, therefore, her appointment order dated 24-07-2023 was withdrawn vide office order dated 08-09-2023. (Copy of the transfer order dated 24-07-2023 is attached as "A", Copy of the withdrawal order dated 08-09-2023 is attached as "B").

- 1- District Accounts Officer Dir Upper.
- 2- Monitoring Officer (EMA) Dir Upper.
- 3- Head Mistress GGHS Sundrawal with the direction if the teacher concerned has not resumed the charge of her duty within three days stop her pay on proper source & copy may be produced to the undersigned. 4- Head Mistress GGHS Kass Dir with the direction to relieve her immediately.
- 5- Teacher concerned.