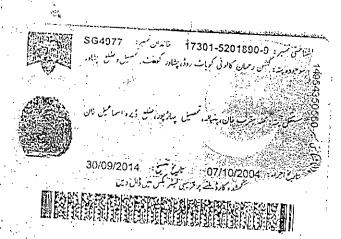

#### **Respectfully Sheweth:**

1. That on 22.08.1961, appellant got admission in Govt.

Primary School No. 1, Panyala, D.I. Khan and his date of birth was recorded as 08.07.1954. (Copy as annex "A")

- 2. That in the year 1975, appellant was appointed as Naib Qasid in Home Department, Peshawar and his date of birth was recorded as 04.03.1953 presumptively, however, the authority corrected the same as 08.07.1954 by omitting his date of birth in the Service Book. (Copy as annex "B")
- 3. That in the CNIC, the date of birth of appellant was recorded as 1954. (Copy as annex "C")

- 4. That on 10.01.2014, R. No. 3 accorded Ex-Post facto sanction in date of birth i.e. 08.07.1954 in respect of appellant in light of GFR 116-117 in consultation with Finance Department, Govt. of KP letter No. BO-III/FD/2-4/2013-14, dated 11.10.2013. (Copy as annex "D")
- 5. That on 12.05.2014, appellant was retired from service w.e.f 07.07.2014 at the date of birth, 08.07.1954. (Copy as annex "E")
- 6. That thereafter pensionery papers for grant of pension were submitted to R. No. 1, yet on 13.01.2015, the Account Office (Pension) of AG Office, Peshawar wrote letter to Drawing and Disbursing Officer of Home Department wherein his pension was calculated as Rs. 394651/- but Rs. 373385/- were deducted, meaning thereby that appellant would get Rs. 21266/- of 38 years rendered service. (Copy as annex "F")
- 7. That on 13.01.2015 appellant submitted representation before the authority for payment of pension of Rs. 394651/-but without any response till date. (Copy as annex "G")