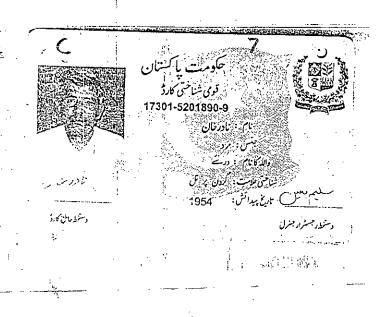

#### **Respectfully Sheweth:**

1. That on 22.08.1961, appellant got admission in Govt.

Primary School No. 1, Panyala, D.I. Khan and his date of birth was recorded as 08.07.1954. (Copy as annex "A")

- 2. That in the year 1975, appellant was appointed as Naib Qasid in Home Department, Peshawar and his date of birth was recorded as 04.03.1953 presumptively, however, the authority corrected the same as 08.07.1954 by omitting his date of birth in the Service Book. (Copy as annex "B")
- 3. That in the CNIC, the date of birth of appellant was recorded as 1954. (Copy as annex "C")