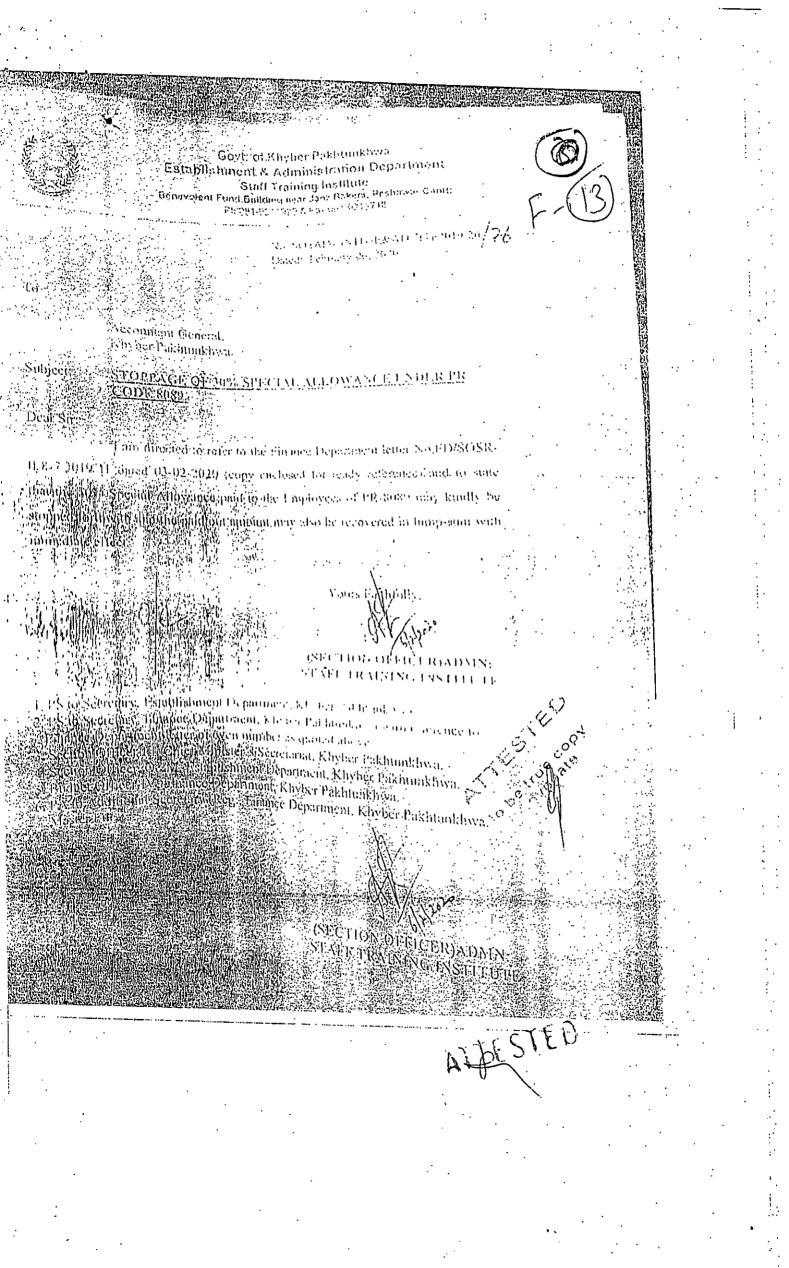

#### GOVERNMENT OF KHYBER PAKHTUNKHWA FINANCE DEPARTMENT (REGULATION WING)

NO.FD/SOSR-II)/8-7/2019/41 Dated Peshawar the 14.01.2020

p.310

The Section Officer (III) Chief Minister Secretariat Khyber Pakhtunkhwa.

#### STI 30% ALLOWANCE.

I am directed to refer to your letter No. SO.III/CMS/2-1/2018/Finance Department dated 01-01-2020 on the subject noted above and to state that Special Allowance @ 30% is admissible to the staff of E-Office, employees of staff training institutes, Establishment Department,

Copy forwarded for information;-

To

Subject:-

- -PS to Secretary to Opvernment of Khyber Pakhtunkhwa Establishment Department, for further necessary action.
- PM to Director Staff Training Institute Peakawar, for further necessary action.
- Accountant General Khyber Pakhtunkhwa, for further necessary action.
  - Master File.

SECTION OFFICER (SR.II)

MATT

Kake (VED)

SECTION ONVICER (SR.II)