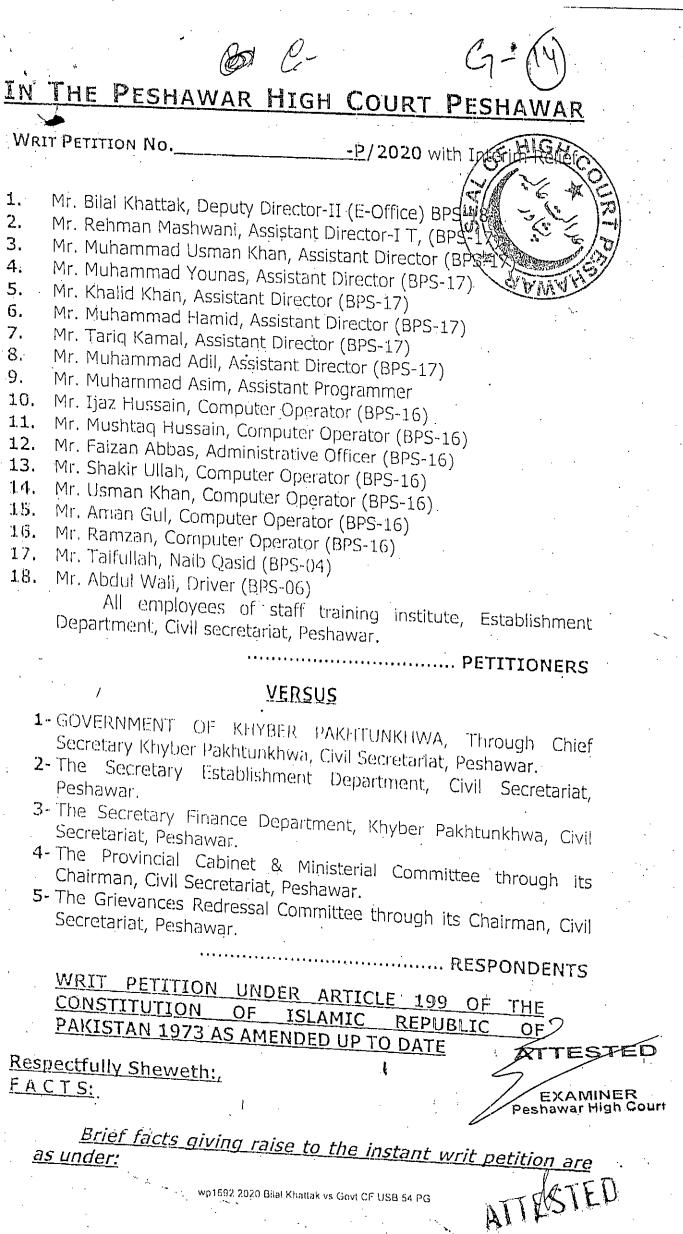

#### BEFORE THE KHYBER PAKHTUNKHWA SERVICE TRIBUNAL PESHAWAR

# APPEAL NO. 506 /2021

Mr. Adil Assistant director-II (BPS-17), Establishment department, Civil Secretariat Peshawar.

...... APPELLANT

#### VERSUS

- 1. The Government Of Khyber Pakhtunkhwa Through Chief Secretary Civil Secretariat Peshawar.
- 2- The Secretary Establishment & Administration Department Khyber pakhtunkhwa, civil secretariat peshawar.
- 3- The secretary finance department Khyber pakhtunkhwa civil secretariat Peshawar
- 4- The provincial cabinet & ministerial committee through its chairman, civil secretariat peshwar.
- 5- The grievances redressal committee through its chairman, civil secreteriate Peshawar.

APPEAL UNDER SECTION 4 OF THE KHYBER PAKHTUNKWA SERVICE TRIBUNAL ACT 1974 AGAINST THE IMPUGNED LETTERS DATED 03/02/2020 and 01/10/2020 WHEREBY PAYMENT OF 30% (NOW INCEREASED TO 50%) SECRETERIAT ALLOWANCE ALREADY ADMISSIBLE TO APPELLANT WAS STOPPED AND RECOVERY OF THE SAME WAS ORDERED W.E FROM 30/07/2018 AND AGAINST NOT TAKING ACTION ON DEPARTMENTAL APPEAL OF APPELLANT WITHIN STATUTORY PERIOD OF NINTY DAYS.